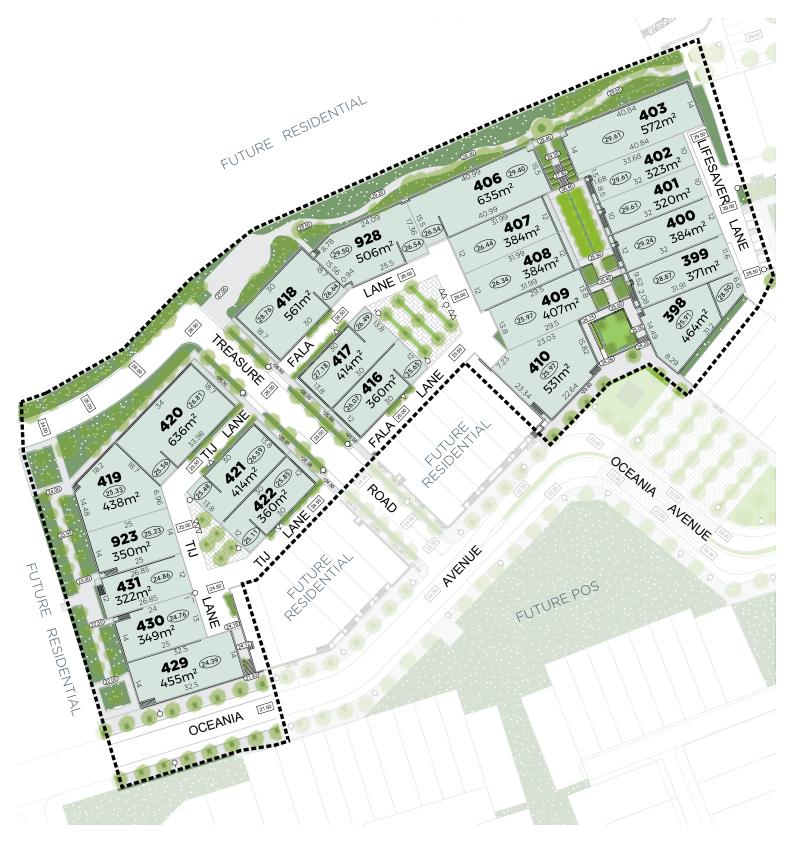

## RELEASE 3 NORTH

Legend

Release Boundary

Transect Zone

## Entry Steps

- Indicative retaining wall locations
- b Proposed light pole location

N

- △ Bin Pad Location
- 25.16 Lot Level
- 25.00 Road Level
- (29.30) Ground Level
- •25.50 Spot Height

NICOLA PHILLIPS T. 0437 602 109 E. Nicola.phillips@jindee.com.au