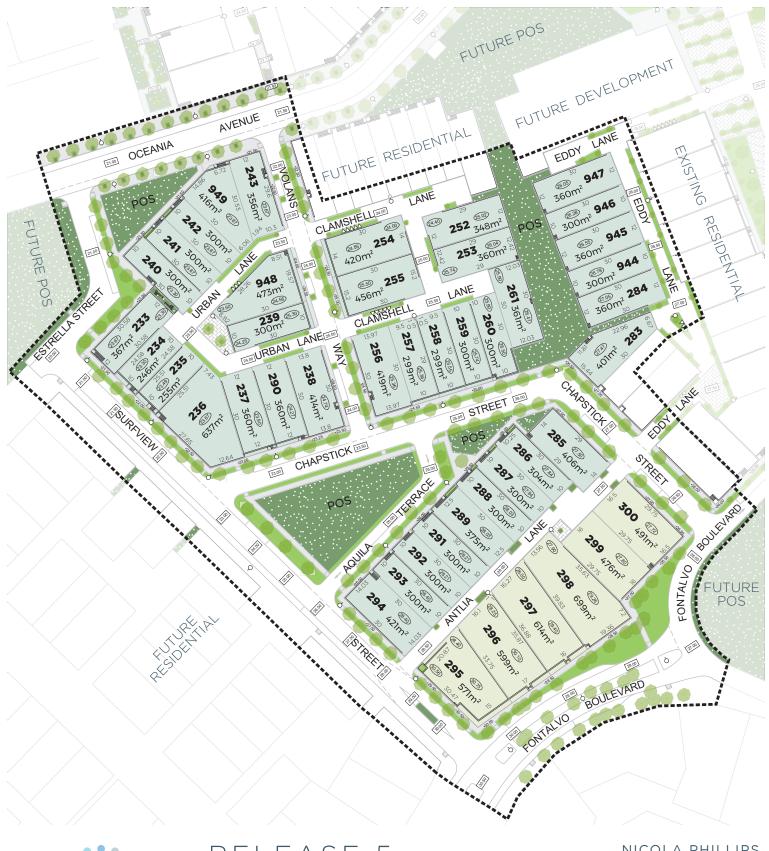

## RELEASE 5

Legend

Release Boundary

Transect Zone

\_\_\_\_ T4

\_\_\_\_ T3

Entry Steps

Indicative retaining wall locations

b Proposed light pole location

△ Bin Pad Location

25.16 Lot Level

25.00 Road Level

29.30 Ground Level

•25.50 Spot Height

E. Nicola.phillips@jindee.com.au

www.jindee.com.au