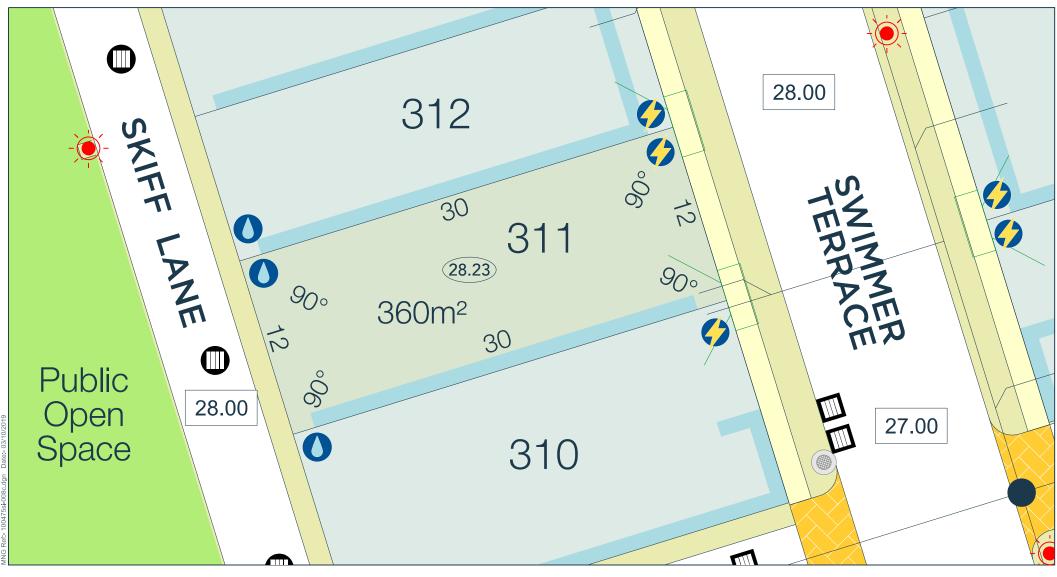

## **Technical Lot Plan - Lot 311**

## LEGEND:

Water Connection

Sewer Housing Connection/Manhole

Broadband Connection

Street Light, Light Pole Easement / Road Widening

Drainage Manhole

Drainage Grate

Footpaths

Dual Use Paths

Drainage Soakwell

Retaining walls

Road Levels

Rock Pitched Batter Bin Pads

Lot Levels

Water Valve

Water Hydrant

Deferred Water Service

Side Entry Pit

## Stage 1

Scale 1:250

The Statutory Planning controls for this lot are contained in the Individual Lot Plans. All Dimensions and Areas are subject to survey. The particulars on this brochure are supplied for identification purposes only and shall not be taken as a representation in any aspect on the part of the vendor or its agents. Authorities should be consulted when services are contained within lot boundaries as building restrictions may apply. All retaining walls, services and associated easements are shown exaggerated for legibility.