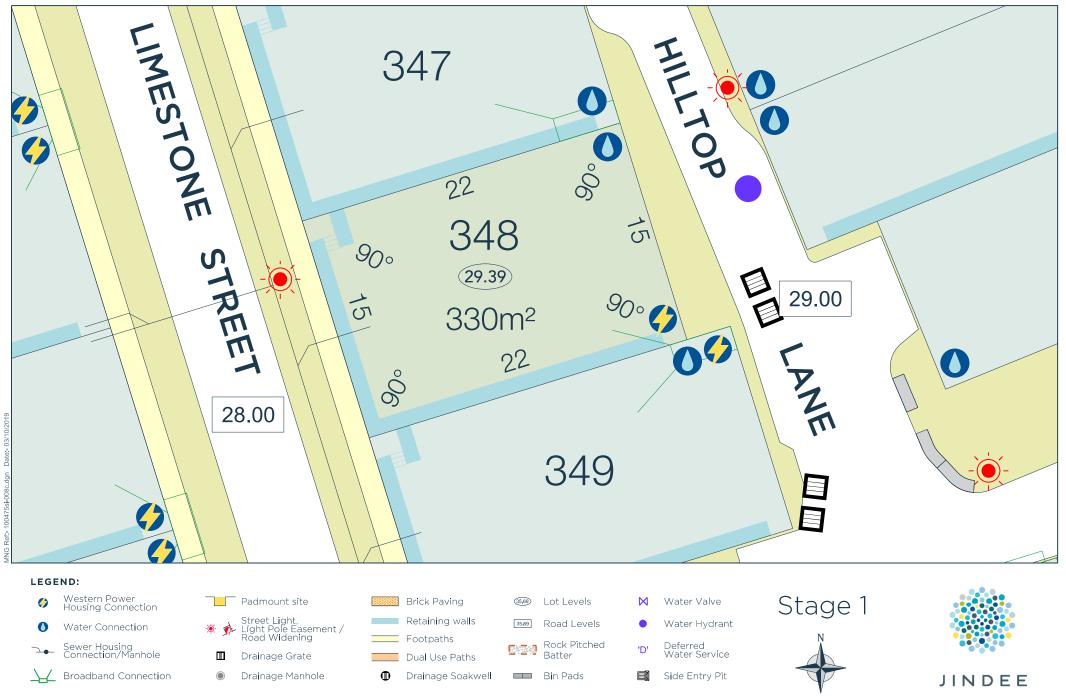

## **Technical Lot Plan - Lot 348**

The Statutory Planning controls for this lot are contained in the Individual Lot Plans.

All Dimensions and Areas are subject to survey. The particulars on this brochure are supplied for Identification purposes only and shall not be taken as a representation in any aspect on the part of the vendor or its agents. Authorities should be consulted when services are contained within lot boundaries as building restrictions may apply. All retaining walls, services and associated easements are shown exaggerated for legibility. Scale 1:250