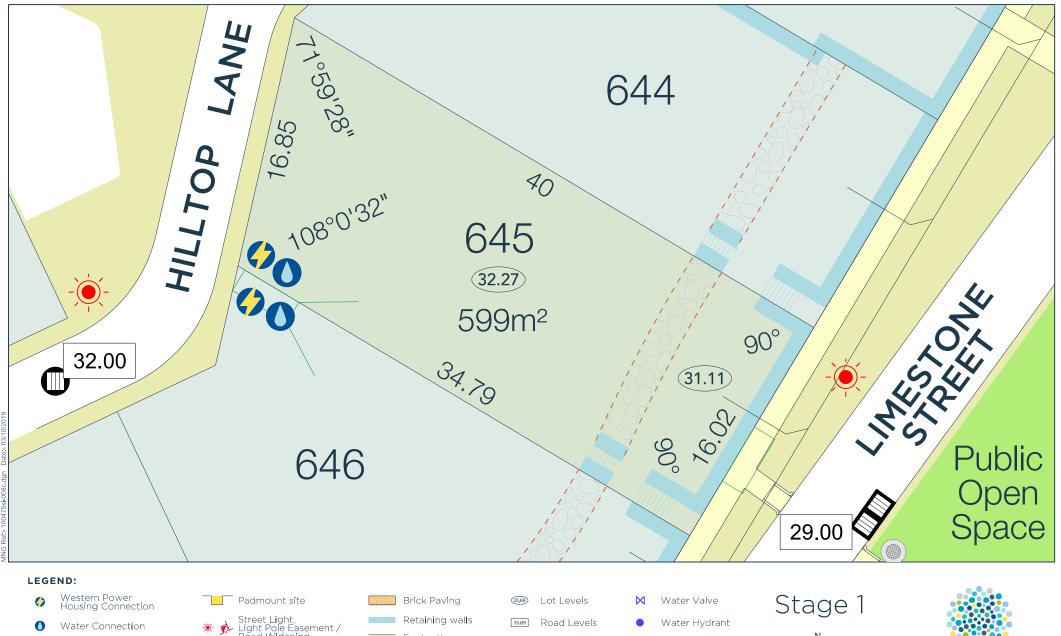

## **Technical Lot Plan - Lot 645**

- Sewer Housing Connection/Manhole
- Broadband Connection
- Street Light, Light Pole Easement / Road Widening
- Drainage Grate
- Drainage Manhole
- Footpaths Dual Use Paths

Drainage Soakwell

- Batter Bin Pads
- Rock Pitched
  - - Side Entry Pit

Deferred

Water Service

Scale 1:250

The Statutory Planning controls for this lot are contained in the Individual Lot Plans. All Dimensions and Areas are subject to survey. The particulars on this brochure are supplied for identification purposes only and shall not be taken as a representation in any aspect on the part of the vendor or its agents. Authorities should be consulted when services are contained within lot boundaries as building restrictions may apply. All retaining walls, services and associated easements are shown exaggerated for legibility.