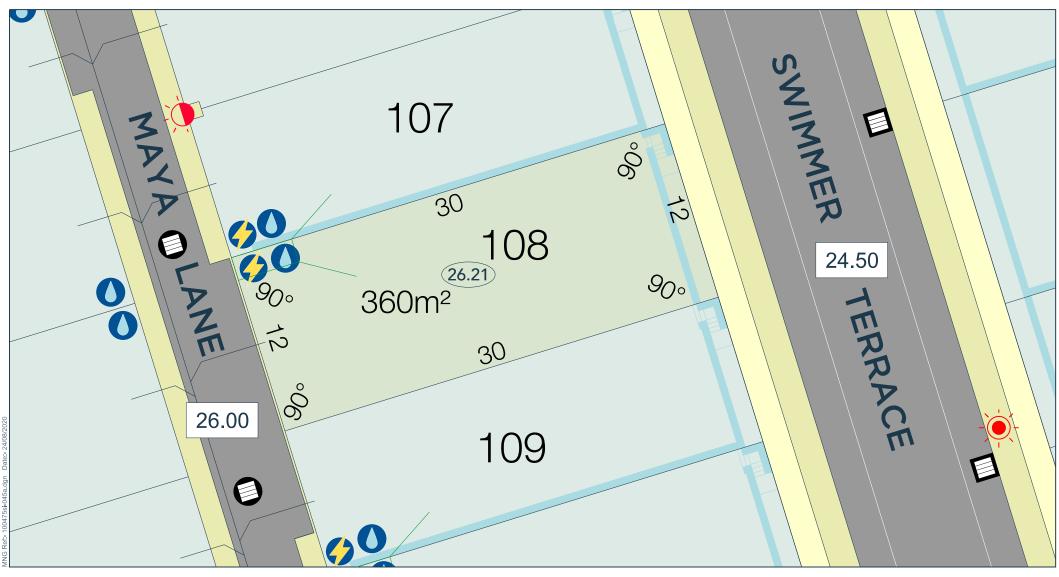

## **Technical Lot Plan - Lot 108**

## LEGEND:

Water Connection

Sewer Housing Connection/Manhole

Broadband Connection

Street Light, Light Pole Easement / Road Widening

Drainage Manhole

Drainage Grate

Retaining walls Footpaths Dual Use Paths

Brick Paving

Drainage Soakwell

Lot Levels

35.69 Road Levels

Rock Pitched Batter

■ Bin Pads

Water Valve

Water Hydrant

Deferred Water Service

Side Entry Pit

Scale 1:250

The Statutory Planning controls for this lot are contained in the Individual Lot Plans. All Dimensions and Areas are subject to survey. The particulars on this brochure are supplied for identification purposes only and shall not be taken as a representation in any aspect on the part of the vendor or its agents. Authorities should be consulted when services are contained within lot boundaries as building restrictions may apply. All retaining walls, services and associated easements are shown exaggerated for legibility.