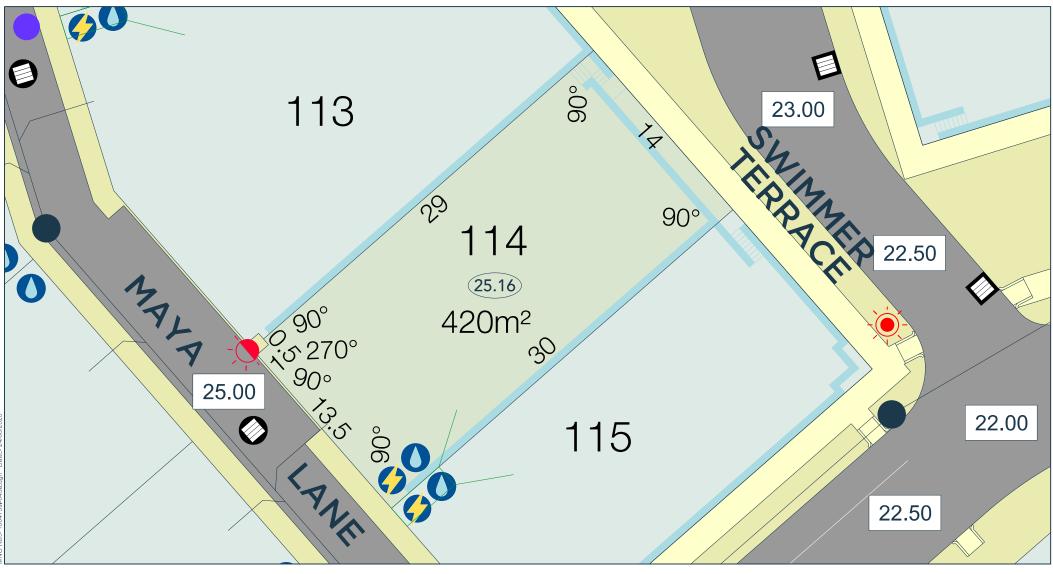

## **Technical Lot Plan - Lot 114**

## LEGEND:

Water Connection

Sewer Housing Connection/Manhole

∠ Broadband Connection

Street Light, Light Pole Easement / Road Widening

Drainage Grate

Drainage Manhole

Retaining walls

Drainage Soakwell

Rock Pitched Batter

Lot Levels

Road Levels

## Water Valve

Scale 1:250

The Statutory Planning controls for this lot are contained in the Individual Lot Plans.

All Dimensions and Areas are subject to survey. The particulars on this brochure are supplied for Identification purposes only and shall not be taken as a representation in any aspect on the part of the vendor or its agents. Authorities should be consulted when services are contained within lot boundaries as building restrictions may apply. All retaining walls, services and associated easements are shown exaggerated for legibility.