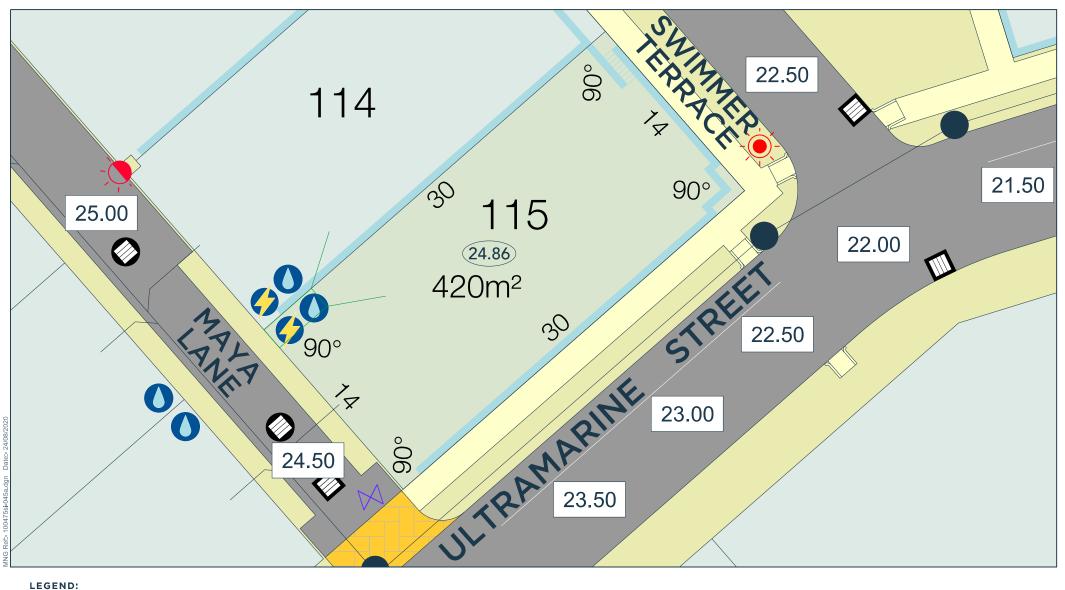

## **Technical Lot Plan - Lot 115**

Water Connection

Sewer Housing Connection/Manhole

→ Broadband Connection

Street Light,
Light Pole Easement /
Road Widening

Drainage Grate

Drainage Manhole

Retaining walls
Footpaths

Dual Use Paths

Drainage Soakwell

35.69 Road Levels

Rock Pitched Batter

Bin Pads

## **√** Water Valve

'D' Deferred Water Service

The Statutory Planning controls for this lot are contained in the Individual Lot Plans.
All Dimensions and Areas are subject to survey. The particulars on this brochure are supplied for identification purposes only and shall not be taken as a representation in any aspect on the part of the vendor or its agents.
Authorities should be consulted when services are contained within lot boundaries as building restrictions may apply. All retaining walls, services and associated easements are shown exaggerated for legibility.

Scale 1:250

Where life meets the ocean