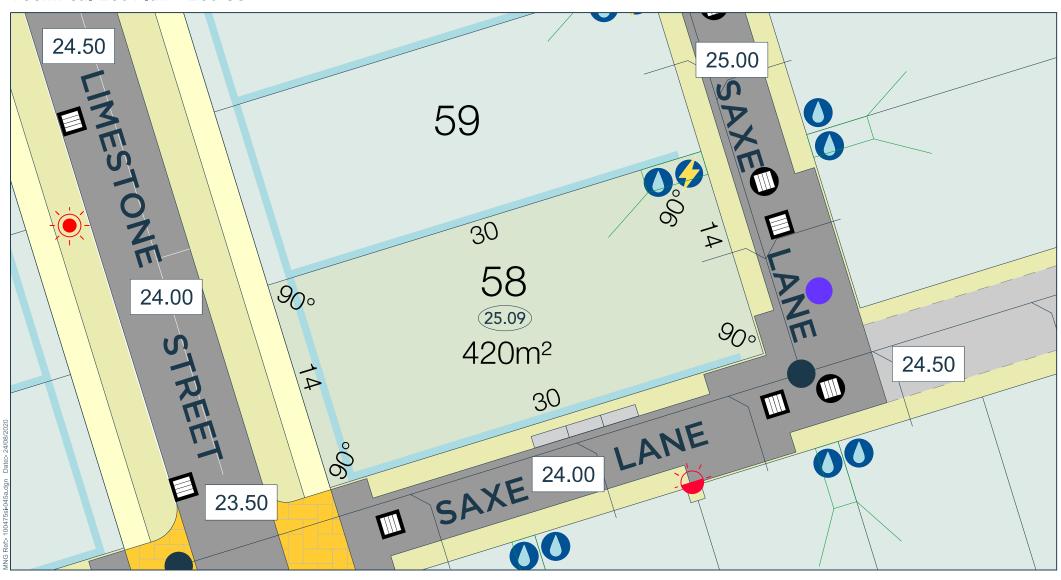

## **Technical Lot Plan - Lot 58**

## LEGEND:

Water Connection

Sewer Housing Connection/Manhole

Broadband Connection

Padmount site

Street Light, Light Pole Easement / Road Widening

Drainage Grate

Drainage Manhole

Brick Paving

Retaining walls
Footpaths

Dual Use Paths

Drainage Soakwell

35.69 Lot Levels

Road Levels

Rock Pitched Batter

Bin Pads

**≺** Water Valve

Water Hydrant

'D' Deferred Water Service

🗐 🏻 Side Entry Pit

Stage 5

**V** Scale 1:250

The Statutory Planning controls for this lot are contained in the Individual Lot Plans.

All Dimensions and Areas are subject to survey. The particulars on this brochure are supplied for Identification purposes only and shall not be taken as a representation in any aspect on the part of the vendor or its agents. Authorities should be consulted when services are contained within lot boundaries as building restrictions may apply. All retaining walls, services and associated easements are shown exaggerated for legibility.