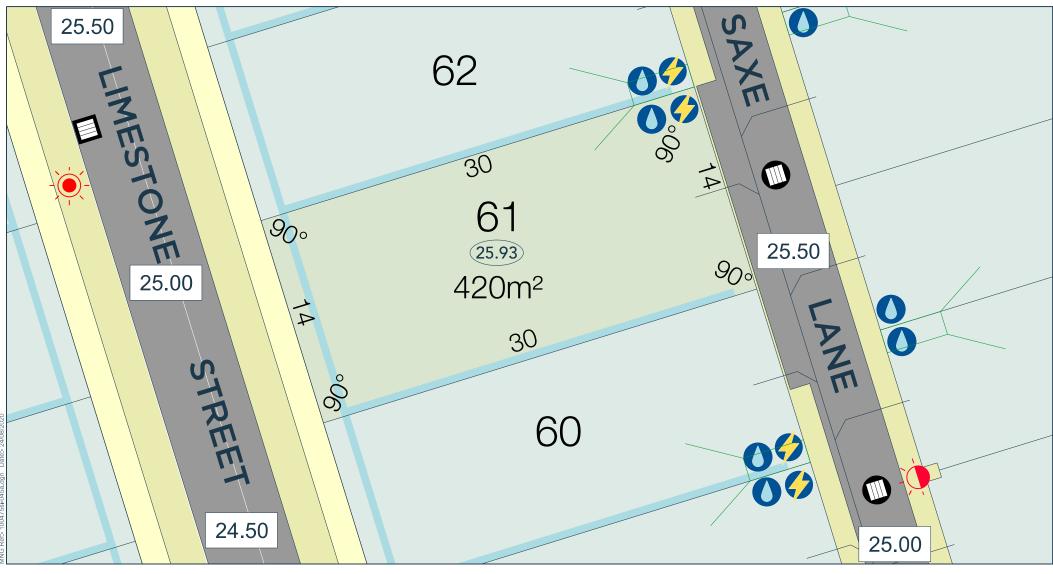

## **Technical Lot Plan - Lot 61**

## LEGEND:

Water Connection

Sewer Housing Connection/Manhole

Broadband Connection

Street Light, Light Pole Easement / Road Widening

Drainage Grate Drainage Manhole

Brick Paving

Dual Use Paths Drainage Soakwell

Road Levels

■ Bin Pads

Water Valve

Scale 1:250

The Statutory Planning controls for this lot are contained in the Individual Lot Plans. All Dimensions and Areas are subject to survey. The particulars on this brochure are supplied for identification purposes only and shall not be taken as a representation in any aspect on the part of the vendor or its agents. Authorities should be consulted when services are contained within lot boundaries as building restrictions may apply. All retaining walls, services and associated easements are shown exaggerated for legibility. Where life meets the ocean