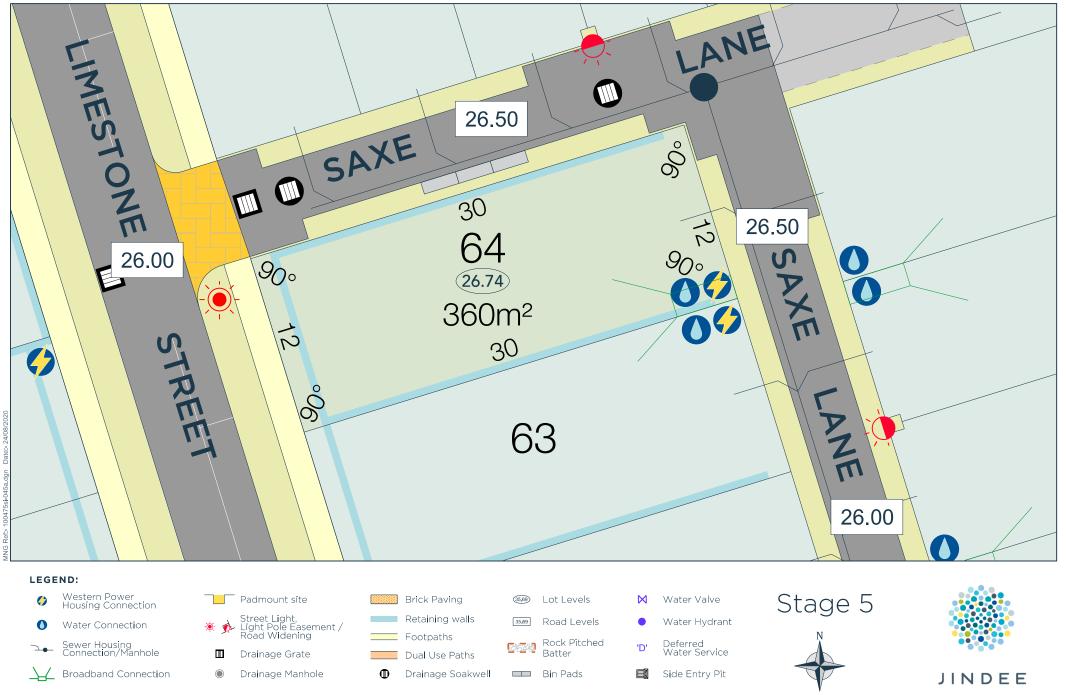

## **Technical Lot Plan - Lot 64**

The Statutory Planning controls for this lot are contained in the IndMdual Lot Plans.

All Dimensions and Areas are subject to survey. The particulars on this brochure are supplied for Identification purposes only and shall not be taken as a representation in any aspect on the part of the vendor or its agents. Authorities should be consulted when services are contained within lot boundaries as building restrictions may apply. All retaining walls, services and associated easements are shown exaggerated for legibility. Scale 1:250