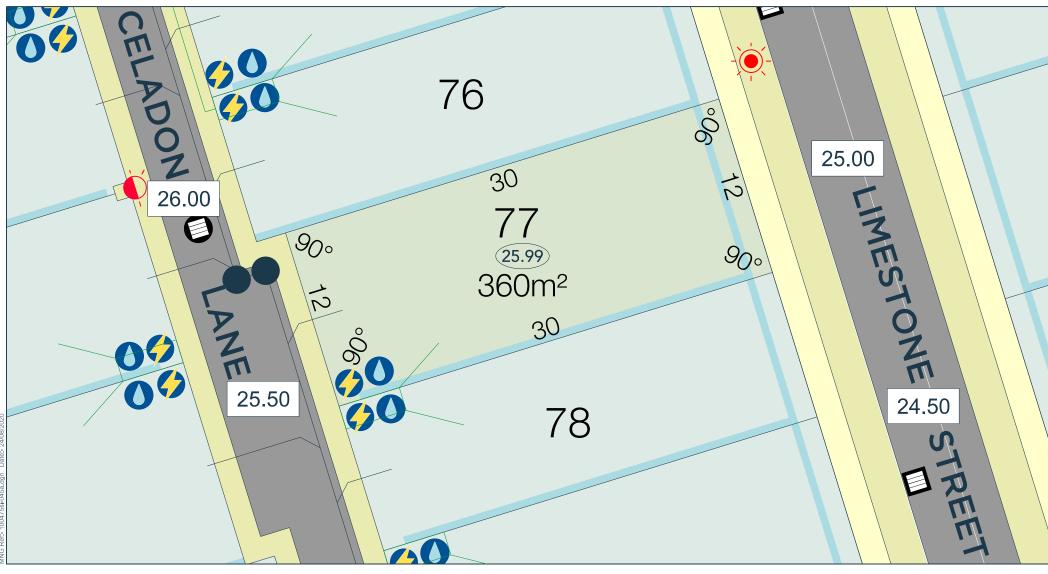

## **Technical Lot Plan - Lot 77**

## LEGEND:

Water Connection

Sewer Housing Connection/Manhole

Broadband Connection

Street Light, Light Pole Easement / Road Widening

Drainage Grate Drainage Manhole

Retaining walls Footpaths

Dual Use Paths

Drainage Soakwell

■ Bin Pads

Rock Pitched

Lot Levels

Road Levels

Water Service Side Entry Pit

Water Valve

Deferred

Water Hydrant

Stage 5

JINDEE

The Statutory Planning controls for this lot are contained in the Individual Lot Plans. All Dimensions and Areas are subject to survey. The particulars on this brochure are supplied for identification purposes only and shall not be taken as a representation in any aspect on the part of the vendor or its agents. Authorities should be consulted when services are contained within lot boundaries as building restrictions may apply. All retaining walls, services and associated easements are shown exaggerated for legibility.