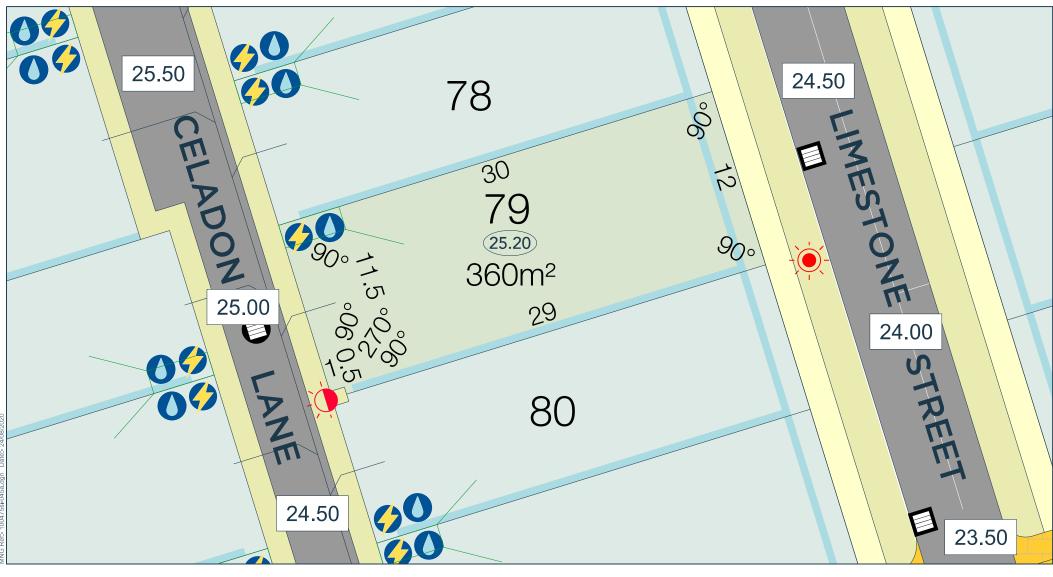

## Technical Lot Plan - Lot 79

## LEGEND:

Water Connection

Sewer Housing Connection/Manhole

→ Broadband Connection

Street Light, Light Pole Easement / Road Widening

Drainage GrateDrainage Manhole

Retaining walls

Drainage Soakwell

Road Levels

Rock Pitched
Batter

Batter

Bin Pads

Lot Levels

'D' Deferred Water Service

V Scale 1:250

The Statutory Planning controls for this lot are contained in the Individual Lot Plans.
All Dimensions and Areas are subject to survey. The particulars on this brochure are supplied for identification purposes only and shall not be taken as a representation in any aspect on the part of the vendor or its agents.
Authorities should be consulted when services are contained within lot boundaries as building restrictions may apply. All retaining walls, services and associated easements are shown exaggerated for legibility.