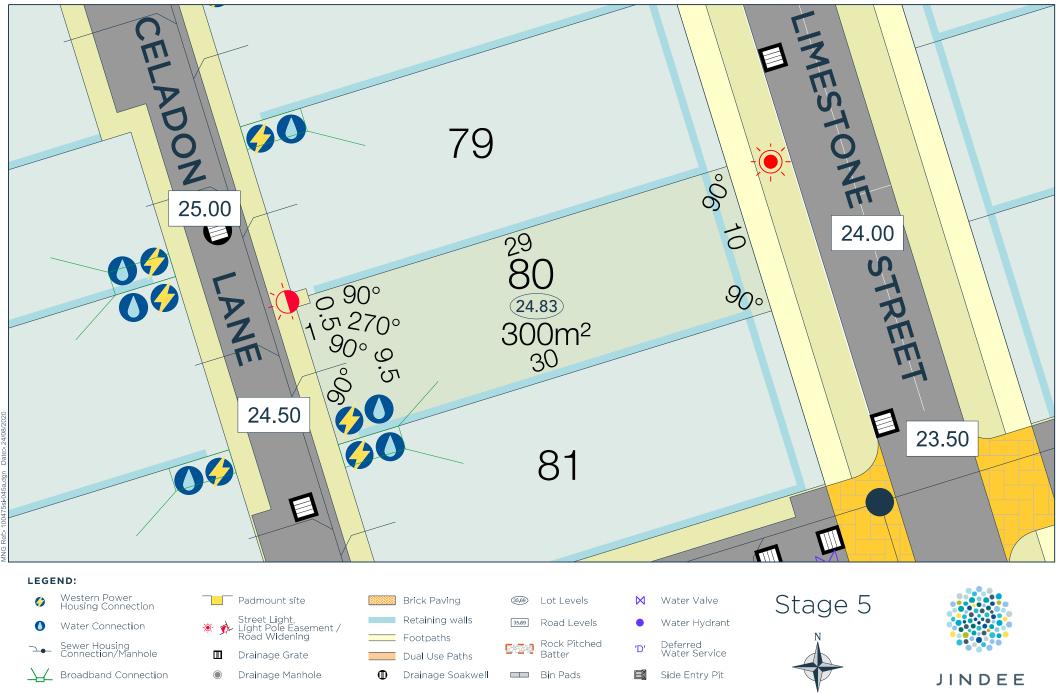

## **Technical Lot Plan - Lot 80**

The Statutory Planning controls for this lot are contained in the Individual Lot Plans.

All Dimensions and Areas are subject to survey. The particulars on this brochure are supplied for Identification purposes only and shall not be taken as a representation in any aspect on the part of the vendor or its agents. Authorities should be consulted when services are contained within lot boundaries as building restrictions may apply. All retaining walls, services and associated easements are shown exaggerated for legibility. Scale 1:250