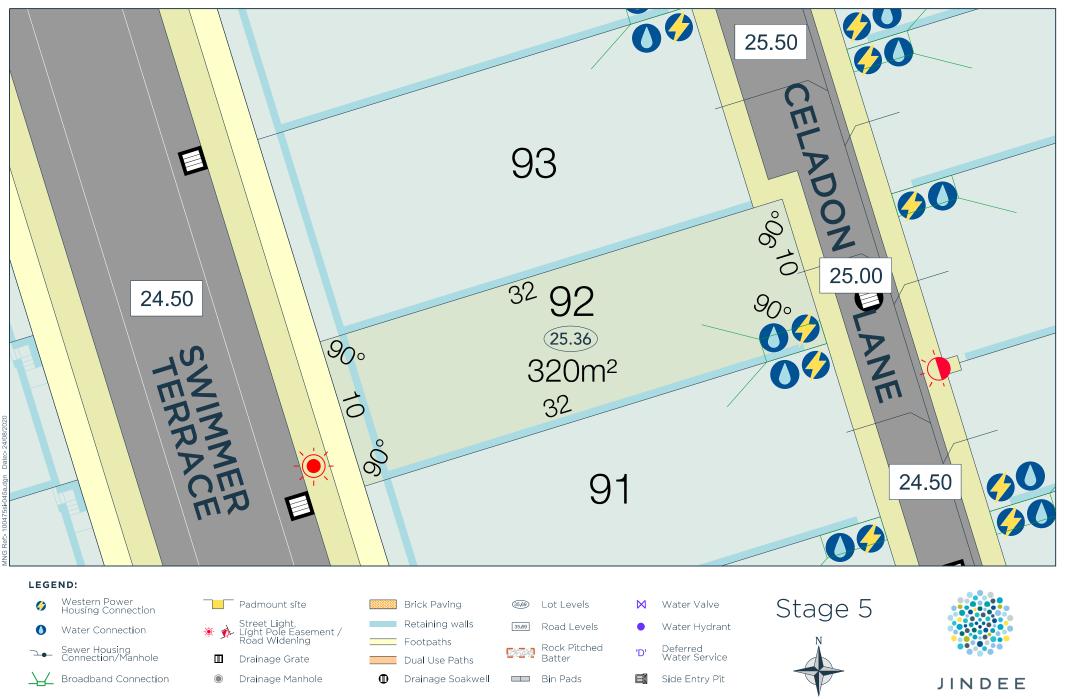

## **Technical Lot Plan - Lot 92**

The Statutory Planning controls for this lot are contained in the Individual Lot Plans.

All Dimensions and Areas are subject to survey. The particulars on this brochure are supplied for Identification purposes only and shall not be taken as a representation in any aspect on the part of the vendor or its agents. Authorities should be consulted when services are contained within lot boundaries as building restrictions may apply. All retaining walls, services and associated easements are shown exaggerated for legibility. Scale 1:250