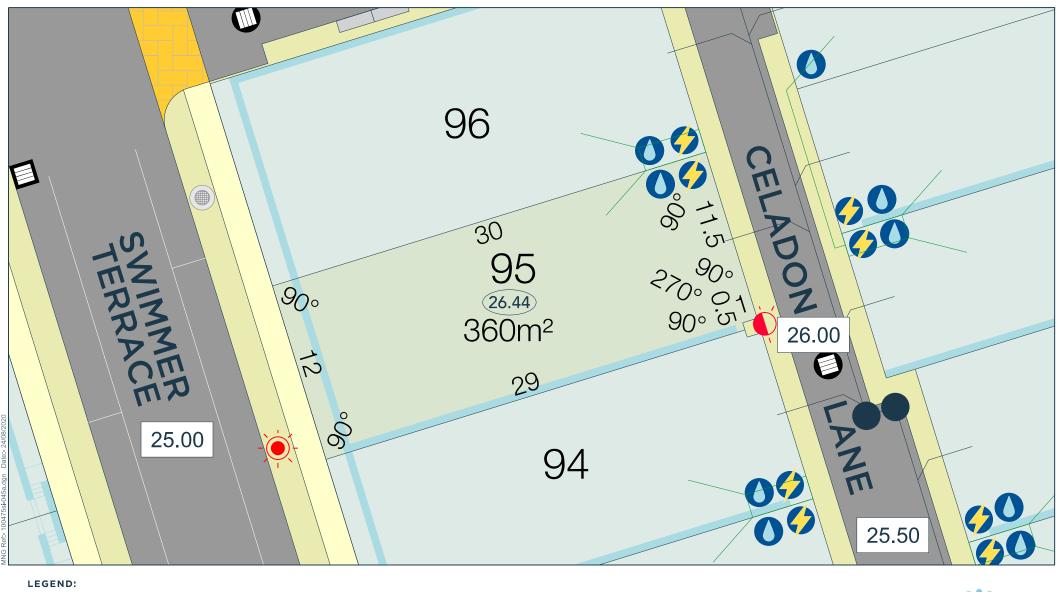

## **Technical Lot Plan - Lot 95**

Water Connection

Sewer Housing Connection/Manhole

Broadband Connection

Street Light, Light Pole Easement / Road Widening

Drainage Grate

Drainage Manhole

Retaining walls
Footpaths

Dual Use Paths

Drainage Soakwell

35.69 Lot Levels

55.59 LOLLEVEI

Road Levels

Rock Pitched Batter

Bin Pads

Water Hydrant

D' Deferred Water Service

Side Entry Pit

Stage 5

Scale 1:250

The Statutory Planning controls for this lot are contained in the Individual Lot Plans.
All Dimensions and Areas are subject to survey. The particulars on this brochure are supplied for Identification purposes only and shall not be taken as a representation in any aspect on the part of the vendor or its agents.
Authorities should be consulted when services are contained within lot boundaries as building restrictions may apply. All retaining walls, services and associated easements are shown exaggerated for legibility.