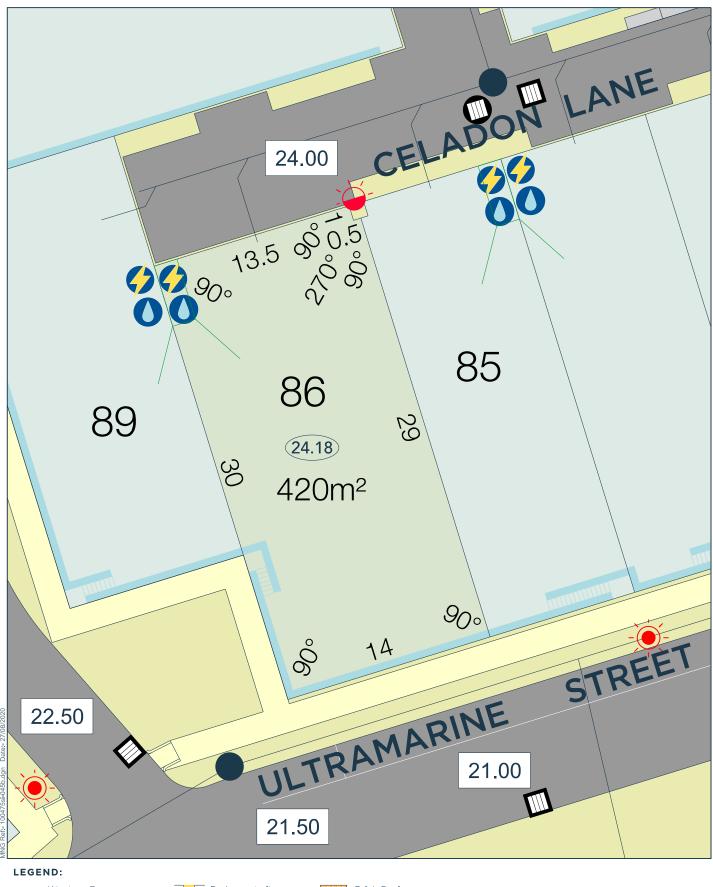

## **Technical Lot Plan - Lot 86**

- Western Power Housing Connection 4
- Water Connection
- Street Light, Light Pole Easement / Road Widening
- Sewer Housing Connection/Manhole
- **Broadband Connection** Rock Pitched Batter
- Padmount site
- Drainage Manhole
- Drainage Soakwell

Road Levels

- Side Entry Pit
- M Water Valve
- 35.69 Lot Levels

35.69

- Brick Paving
- Drainage Grate Retaining walls
  - Footpaths Dual Use Paths
  - Water Hydrant
  - Deferred Water Service Bin Pads

Stage 5

JINDEE Where life meets the ocean Scale 1:250

The Statutory Planning controls for this lot are contained in the Individual Lot Plans.

All Dimensions and Areas are subject to survey. The particulars on this brochure are supplied for identification purposes only and shall not be taken as a representation in any aspect on the part of the vendor or its agents. Authorities should be consulted when services are contained within lot boundaries as building restrictions may apply. All retaining walls, services and associated easements are shown exaggerated for legibility.