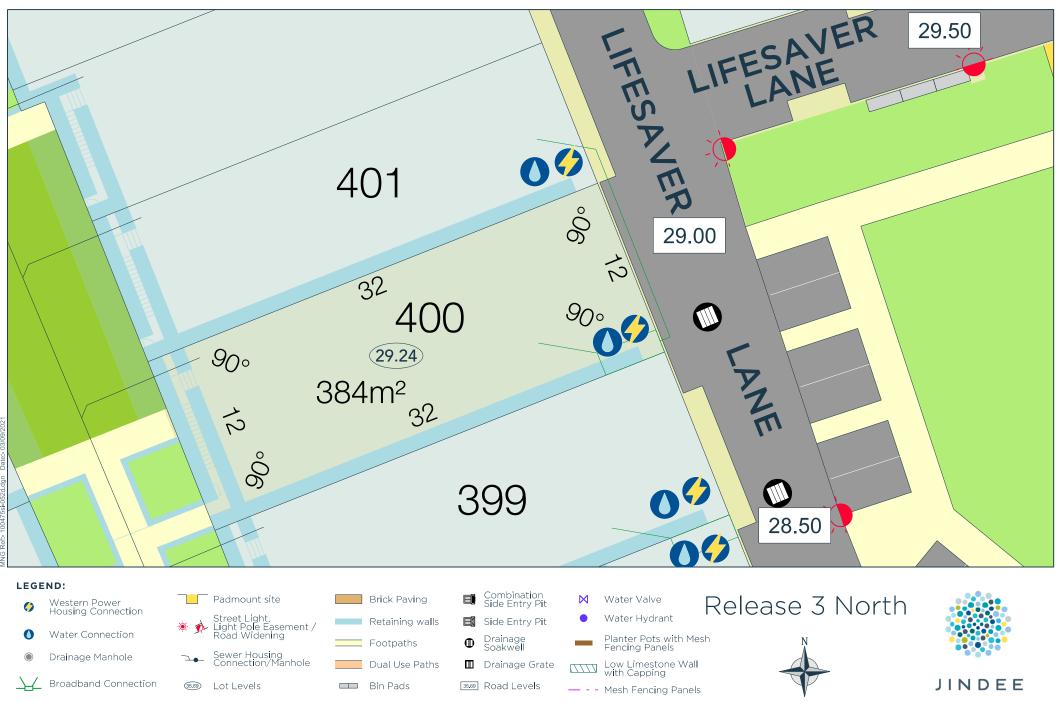

## **Technical Lot Plan - Lot 400**

The Statutory Planning controls for this lot are contained in the Individual Lot Plans.

All Dimensions and Areas are subject to survey. The particulars on this brochure are supplied for Identification purposes only and shall not be taken as a representation in any aspect on the part of the vendor or its agents. Authorities should be consulted when services are contained within lot boundaries as building restrictions may apply. All retaining walls, services and associated easements are shown exaggerated for legibility. Scale 1:250