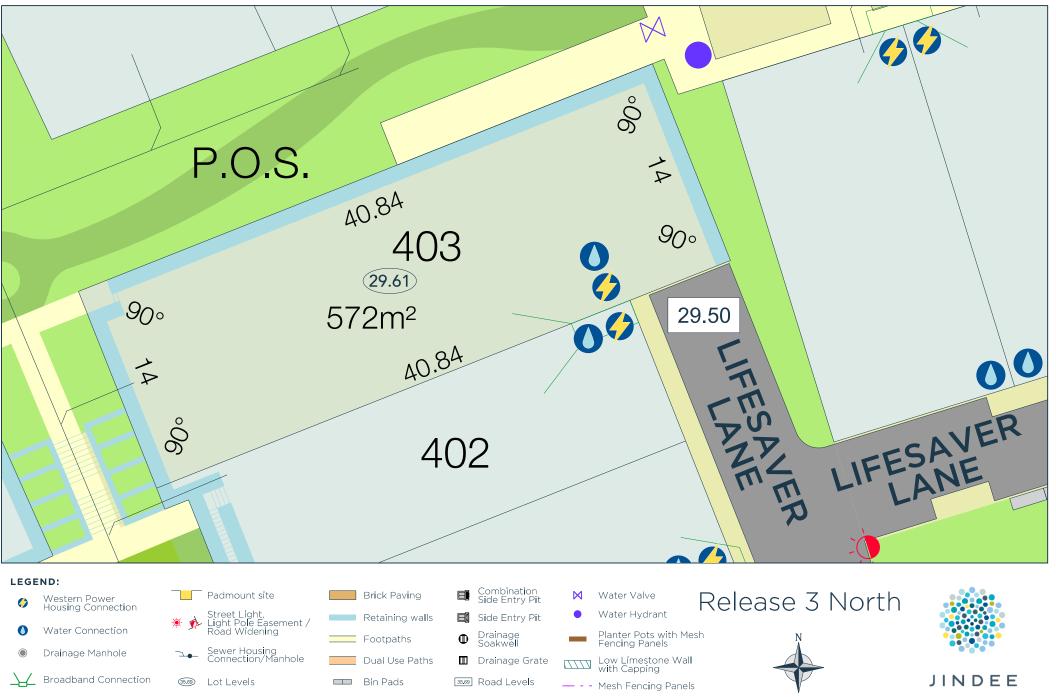

## **Technical Lot Plan - Lot 403**

The Statutory Planning controls for this lot are contained in the Individual Lot Plans.

All Dimensions and Areas are subject to survey. The particulars on this brochure are supplied for Identification purposes only and shall not be taken as a representation in any aspect on the part of the vendor or its agents. Authorities should be consulted when services are contained within lot boundaries as building restrictions may apply. All retaining walls, services and associated easements are shown exaggerated for legibility. Scale 1:250