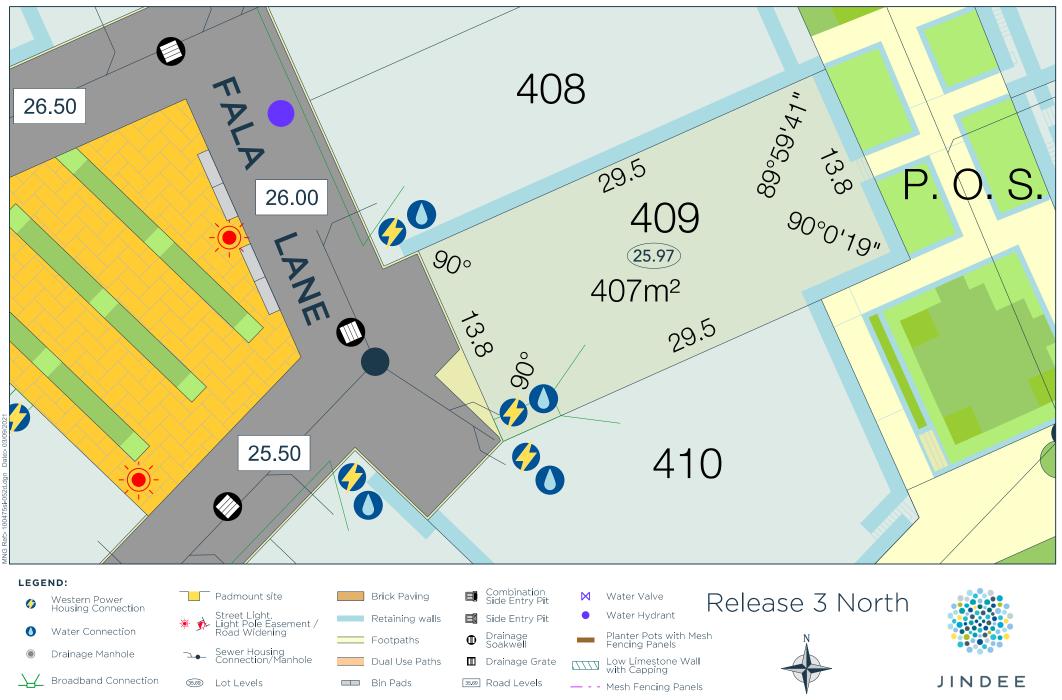

## **Technical Lot Plan - Lot 409**

The Statutory Planning controls for this lot are contained in the Individual Lot Plans.

All Dimensions and Areas are subject to survey. The particulars on this brochure are supplied for Identification purposes only and shall not be taken as a representation in any aspect on the part of the vendor or its agents. Authorities should be consulted when services are contained within lot boundaries as building restrictions may apply. All retaining walls, services and associated easements are shown exaggerated for legibility. Scale 1:250