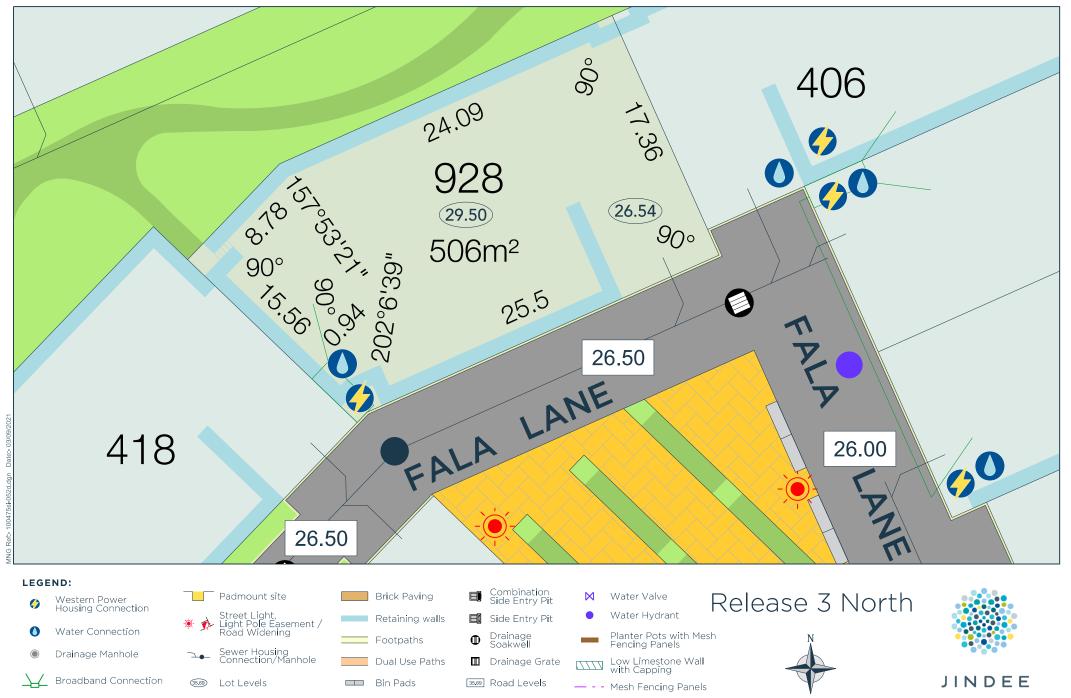

## **Technical Lot Plan - Lot 928**

The Statutory Planning controls for this lot are contained in the Individual Lot Plans.

All Dimensions and Areas are subject to survey. The particulars on this brochure are supplied for identification purposes only and shall not be taken as a representation in any aspect on the part of the vendor or its agents. Authorities should be consulted when services are contained within lot boundaries as building restrictions may apply. All retaining walls, services and associated easements are shown exaggerated for legibility. Scale 1:250