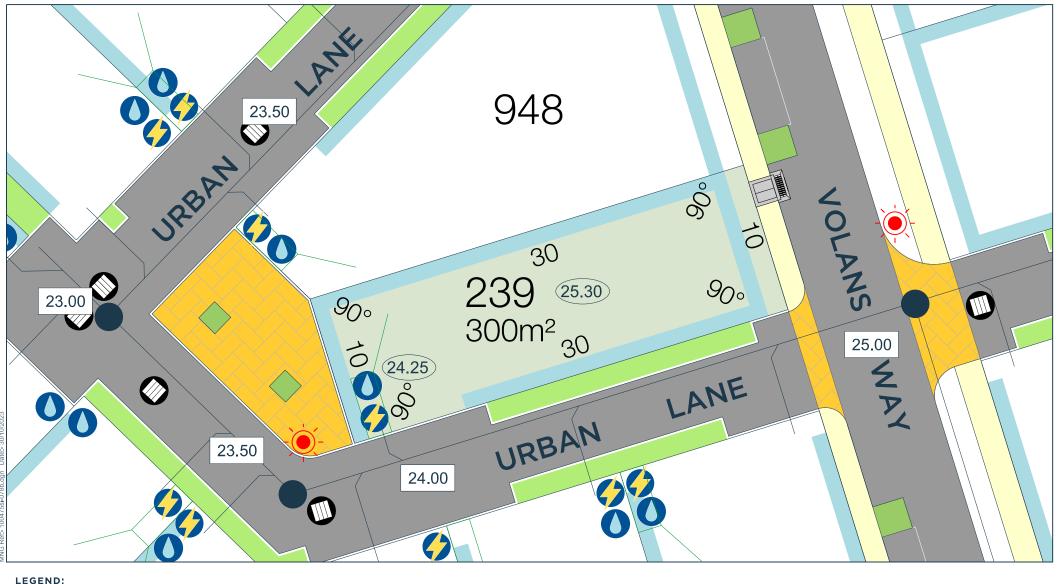

## **Technical Lot Plan - Lot 239**

Brick Paving

Footpaths

Dual Use Paths

Spot Heights

■ Bin Pads

- Western Power **Housing Connection**
- Water Connection Street Light, Light Pole Easement / Road Widening
- - Broadband Connection
- Drainage Grate
- Drainage Manhole
- Drainage Soakwell
- Side Entry Pit
  - Side Entry Pit
- Padmount site
- Water Hydrant
- Water Valve
- Road Levels 35.69 Lot Levels

Retaining walls 1.10m High Limestone Fence on Retaining Wall

- - Mesh Fencing Panels

Planter Pots

Release 5

Scale 1:250

The Statutory Planning controls for this lot are contained in the Individual Lot Plans. All Dimensions and Areas are subject to survey. The particulars on this brochure are supplied for identification purposes only and shall not be taken as a representation in any aspect on the part of the vendor or its agents. Authorities should be consulted when services are contained within lot boundaries as building restrictions may apply. All retaining walls, services and associated easements are shown exaggerated for legibility.