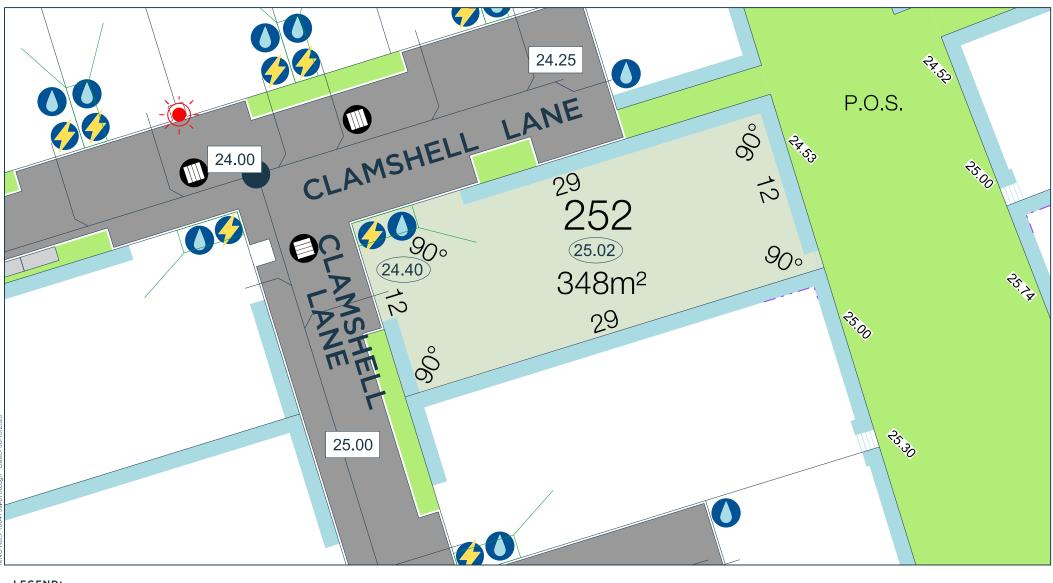

## **Technical Lot Plan - Lot 252**

## LEGEND:

- Western Power Housing Connection
- Water Connection Street Light, Light Pole Easement / Road Widening
- - Broadband Connection
- Drainage Grate
- Drainage Manhole
- Drainage Soakwell
- Side Entry Pit
  - Side Entry Pit 35.69 Lot Levels
- Padmount site
  - Water Valve

Water Hydrant

Road Levels

Retaining walls

■ Bin Pads

Spot Heights

Brick Paving

Footpaths

Dual Use Paths

1.10m High Limestone Fence on Retaining Wall 1.10m High Limestone Fence on Concrete Footing - - Mesh Fencing Panels

Planter Pots

Release 5

Scale 1:250

The Statutory Planning controls for this lot are contained in the Individual Lot Plans. All Dimensions and Areas are subject to survey. The particulars on this brochure are supplied for identification purposes only and shall not be taken as a representation in any aspect on the part of the vendor or its agents. Authorities should be consulted when services are contained within lot boundaries as building restrictions may apply. All retaining walls, services and associated easements are shown exaggerated for legibility.