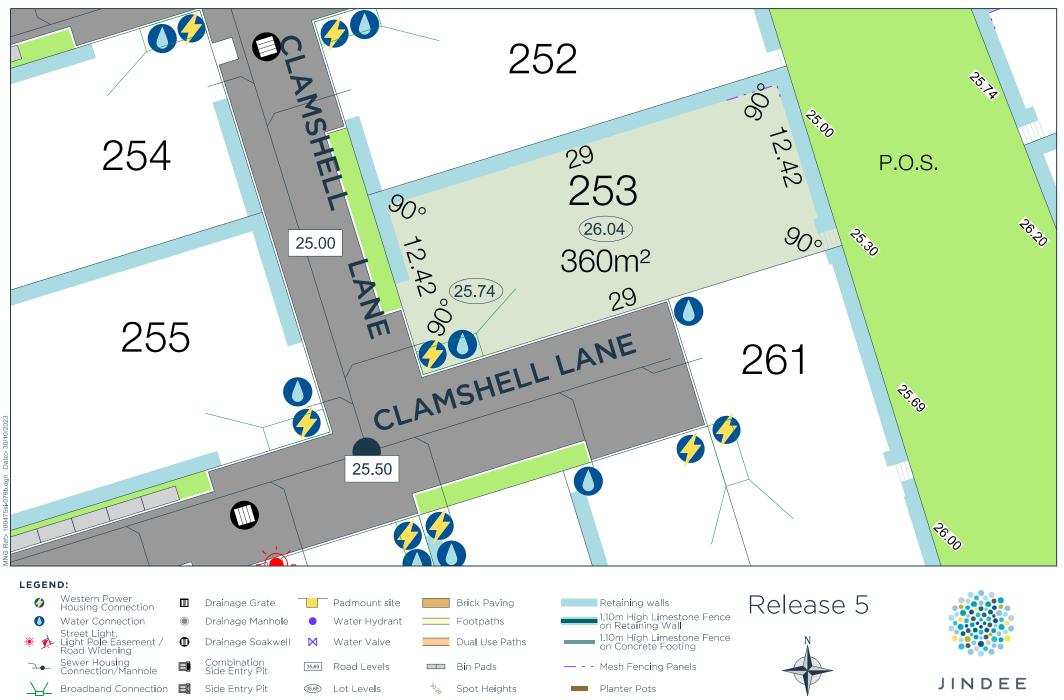

## **Technical Lot Plan - Lot 253**

The Statutory Planning controls for this lot are contained in the Individual Lot Plans.

All Dimensions and Areas are subject to survey. The particulars on this brochure are supplied for Identification purposes only and shall not be taken as a representation in any aspect on the part of the vendor or its agents. Authorities should be consulted when services are contained within lot boundaries as building restrictions may apply. All retaining walls, services and associated easements are shown exaggerated for legibility. Scale 1:250