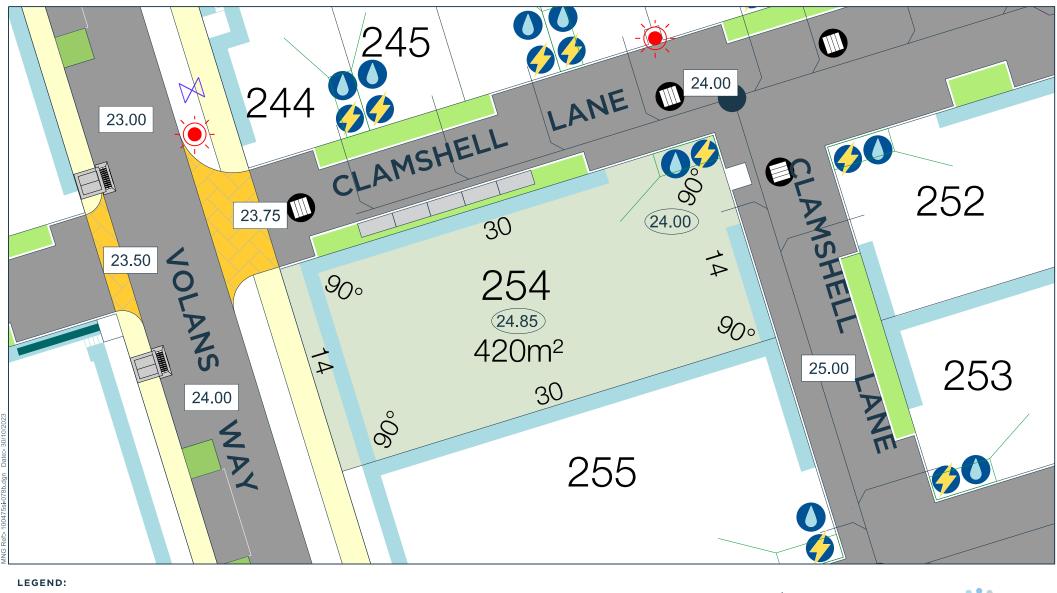

## Technical Lot Plan - Lot 254

Western Power **Housing Connection** 

Water Connection Street Light, Light Pole Easement / Road Widening

Broadband Connection

Drainage Grate

Drainage Manhole

Drainage Soakwell

Side Entry Pit

Side Entry Pit 35.69 Lot Levels

Padmount site

Water Hydrant

Water Valve

Road Levels

Brick Paving

Footpaths

Dual Use Paths

Spot Heights

■ Bin Pads

Retaining walls 1.10m High Limestone Fence on Retaining Wall 1.10m High Limestone Fence on Concrete Footing

 - - Mesh Fencing Panels Planter Pots

Release 5

Scale 1:250

Where life meets the ocean

The Statutory Planning controls for this lot are contained in the Individual Lot Plans. All Dimensions and Areas are subject to survey. The particulars on this brochure are supplied for identification purposes only and shall not be taken as a representation in any aspect on the part of the vendor or its agents. Authorities should be consulted when services are contained within lot boundaries as building restrictions may apply. All retaining walls, services and associated easements are shown exaggerated for legibility.