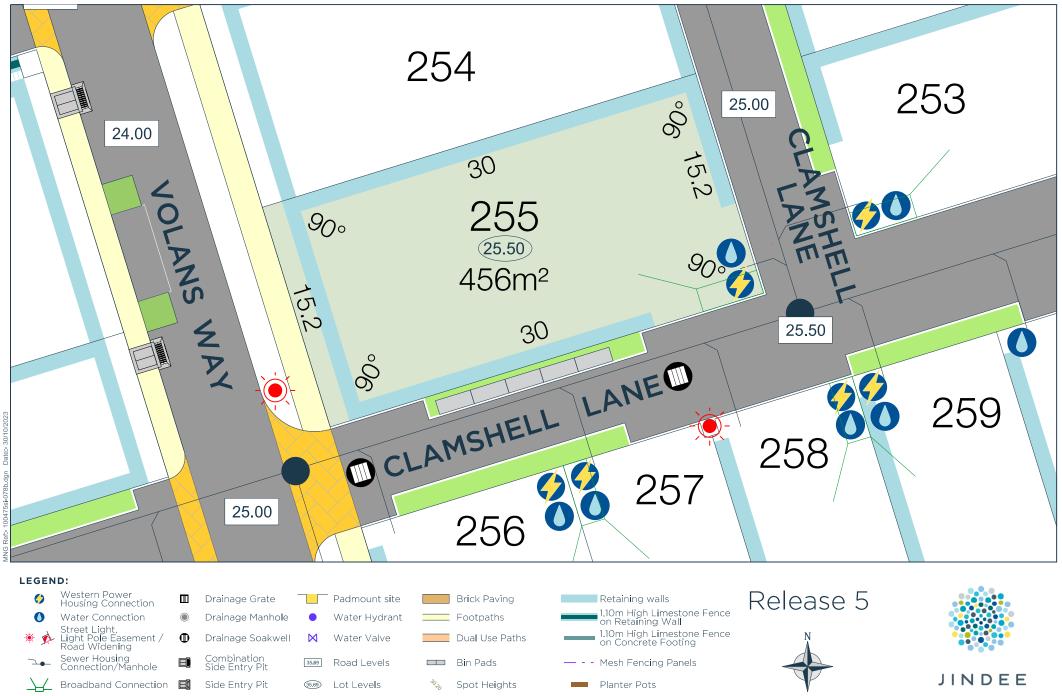

## **Technical Lot Plan - Lot 255**

The Statutory Planning controls for this lot are contained in the Individual Lot Plans.

All Dimensions and Areas are subject to survey. The particulars on this brochure are supplied for Identification purposes only and shall not be taken as a representation in any aspect on the part of the vendor or its agents. Authorities should be consulted when services are contained within lot boundaries as building restrictions may apply. All retaining walls, services and associated easements are shown exaggerated for legibility. Scale 1:250