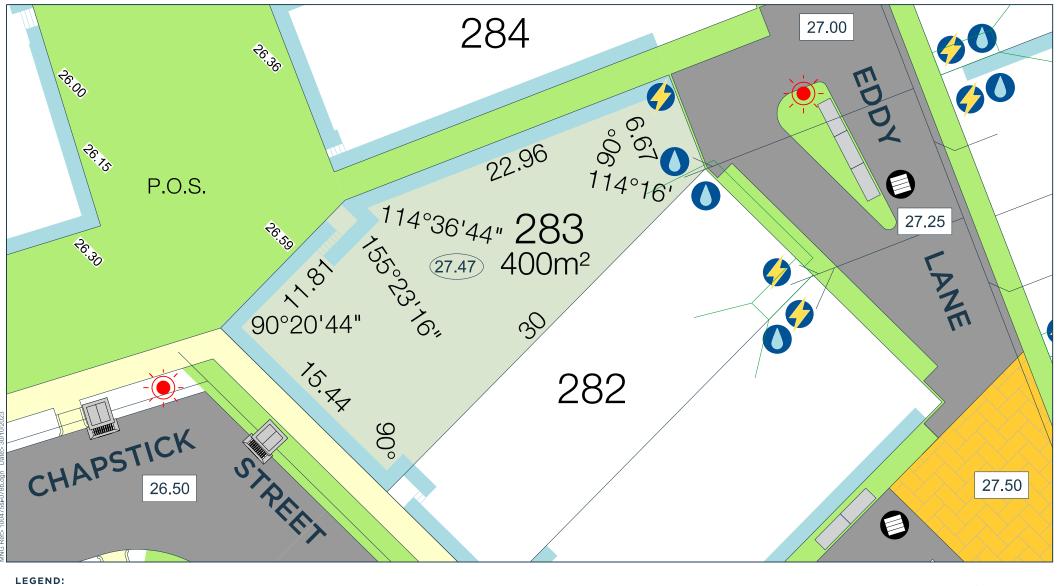

## **Technical Lot Plan - Lot 283**

Western Power **Housing Connection** 

Water Connection

Street Light, Light Pole Easement / Road Widening

Broadband Connection

Side Entry Pit

Drainage Grate Padmount site

Drainage Manhole Water Hydrant Drainage Soakwell Water Valve

Road Levels Side Entry Pit Lot Levels

Footpaths Dual Use Paths Bin Pads

Brick Paving

Spot Heights

Retaining walls 1.10m High Limestone Fence on Retaining Wall 1.10m High Limestone Fence on Concrete Footing

 - - Mesh Fencing Panels Planter Pots

Release 5

Scale 1:250

The Statutory Planning controls for this lot are contained in the Individual Lot Plans. All Dimensions and Areas are subject to survey. The particulars on this brochure are supplied for identification purposes only and shall not be taken as a representation in any aspect on the part of the vendor or its agents. Authorities should be consulted when services are contained within lot boundaries as building restrictions may apply. All retaining walls, services and associated easements are shown exaggerated for legibility. Where life meets the ocean