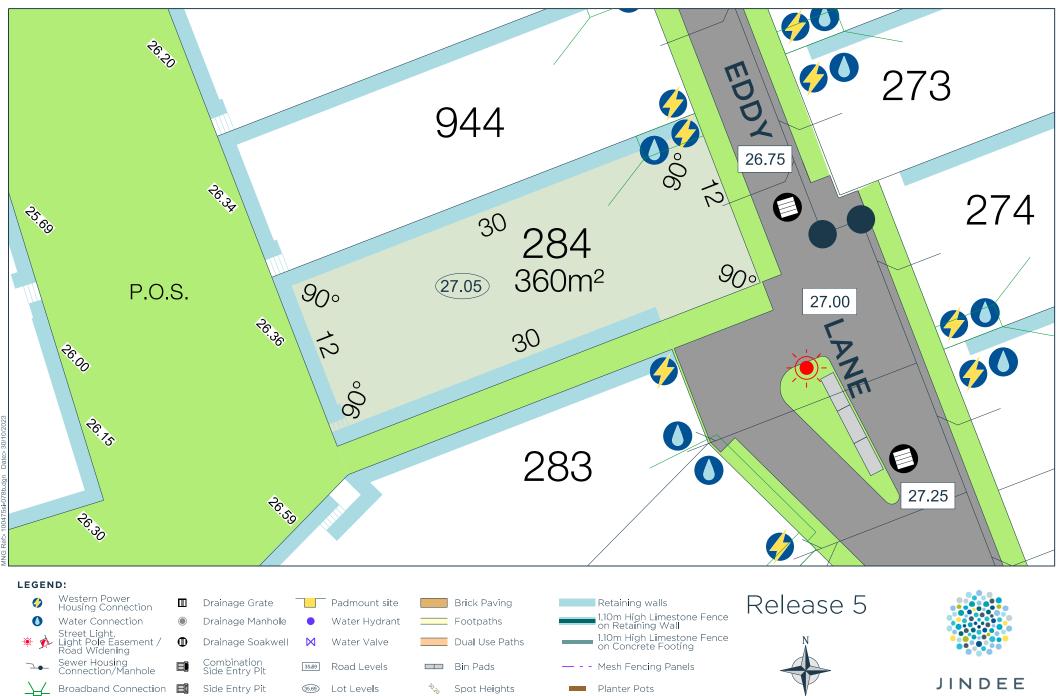

## **Technical Lot Plan - Lot 284**

The Statutory Planning controls for this lot are contained in the Individual Lot Plans.

All Dimensions and Areas are subject to survey. The particulars on this brochure are supplied for Identification purposes only and shall not be taken as a representation in any aspect on the part of the vendor or its agents. Authorities should be consulted when services are contained within lot boundaries as building restrictions may apply. All retaining walls, services and associated easements are shown exaggerated for legibility. Scale 1:250