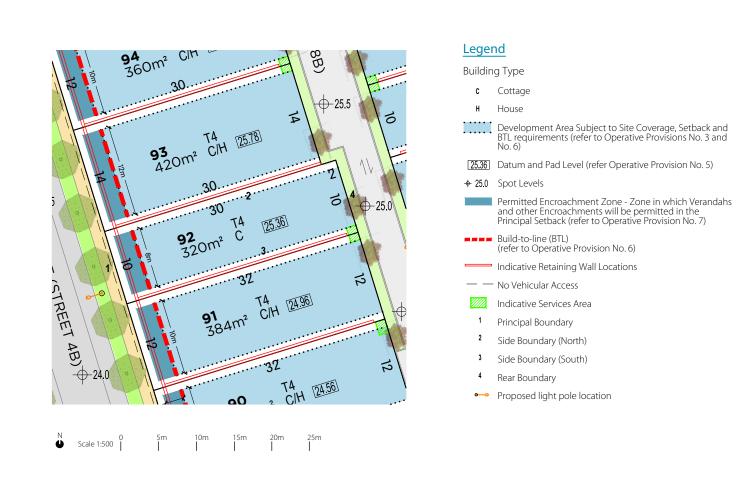

### Legend

| Buildin    | Building Type                                                                                                                                                |  |  |
|------------|--------------------------------------------------------------------------------------------------------------------------------------------------------------|--|--|
| С          | Cottage                                                                                                                                                      |  |  |
| н          | House                                                                                                                                                        |  |  |
| SDR        | Specific Design Requirements<br>(refer to Operative Provision No.12)                                                                                         |  |  |
|            | Development Area Subject to Site Coverage, Setback and<br>BTL requirements (refer to Operative Provisions No. 3 and<br>No. 6)                                |  |  |
| 25.26      | Datum and Pad Level (refer Operative Provision No. 5)                                                                                                        |  |  |
| + 25.0     | Spot Levels                                                                                                                                                  |  |  |
|            | Permitted Encroachment Zone - Zone in which<br>Encroachments are required or permitted in the<br>nominated Setback area (refer to Operative Provision No. 7) |  |  |
|            | Build-to-line (BTL)<br>(refer to Operative Provision No. 6)                                                                                                  |  |  |
| _          | Required Sideyard Wall (refer to Operative Provision No. 10)                                                                                                 |  |  |
|            | Indicative Retaining Wall Locations                                                                                                                          |  |  |
|            | No Vehicular Access                                                                                                                                          |  |  |
|            | Indicative Services Area                                                                                                                                     |  |  |
| 1          | Principal Boundary                                                                                                                                           |  |  |
| 2a + 2b    | Side Boundary (North)                                                                                                                                        |  |  |
| 3          | Side Boundary (South)                                                                                                                                        |  |  |
| 4          | Rear Boundary                                                                                                                                                |  |  |
| <b>0</b> 0 | Proposed light pole location                                                                                                                                 |  |  |
| 14.5       | Kerb radii as shown (all kerb radii 2.5m or less, unless shown otherwise)                                                                                    |  |  |
| ⊢          | Signage (No Stopping Areas)                                                                                                                                  |  |  |