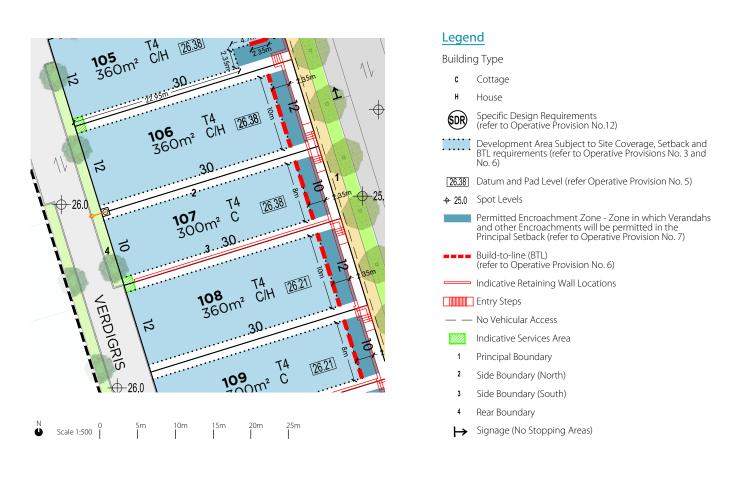

### Legend

| Buildin    | Building Type                                                                                                                                                |  |  |
|------------|--------------------------------------------------------------------------------------------------------------------------------------------------------------|--|--|
| С          | Cottage                                                                                                                                                      |  |  |
| н          | House                                                                                                                                                        |  |  |
| SDR        | Specific Design Requirements<br>(refer to Operative Provision No.12)                                                                                         |  |  |
|            | Development Area Subject to Site Coverage, Setback and<br>BTL requirements (refer to Operative Provisions No. 3 and<br>No. 6)                                |  |  |
| 25.26      | Datum and Pad Level (refer Operative Provision No. 5)                                                                                                        |  |  |
| + 25.0     | Spot Levels                                                                                                                                                  |  |  |
|            | Permitted Encroachment Zone - Zone in which<br>Encroachments are required or permitted in the<br>nominated Setback area (refer to Operative Provision No. 7) |  |  |
|            | Build-to-line (BTL)<br>(refer to Operative Provision No. 6)                                                                                                  |  |  |
| _          | Required Sideyard Wall (refer to Operative Provision No. 10)                                                                                                 |  |  |
|            | Indicative Retaining Wall Locations                                                                                                                          |  |  |
|            | No Vehicular Access                                                                                                                                          |  |  |
|            | Indicative Services Area                                                                                                                                     |  |  |
| 1          | Principal Boundary                                                                                                                                           |  |  |
| 2a + 2b    | Side Boundary (North)                                                                                                                                        |  |  |
| 3          | Side Boundary (South)                                                                                                                                        |  |  |
| 4          | Rear Boundary                                                                                                                                                |  |  |
| <b>0</b> 0 | Proposed light pole location                                                                                                                                 |  |  |
| 14.5       | Kerb radii as shown (all kerb radii 2.5m or less, unless shown otherwise)                                                                                    |  |  |
| ⊢          | Signage (No Stopping Areas)                                                                                                                                  |  |  |