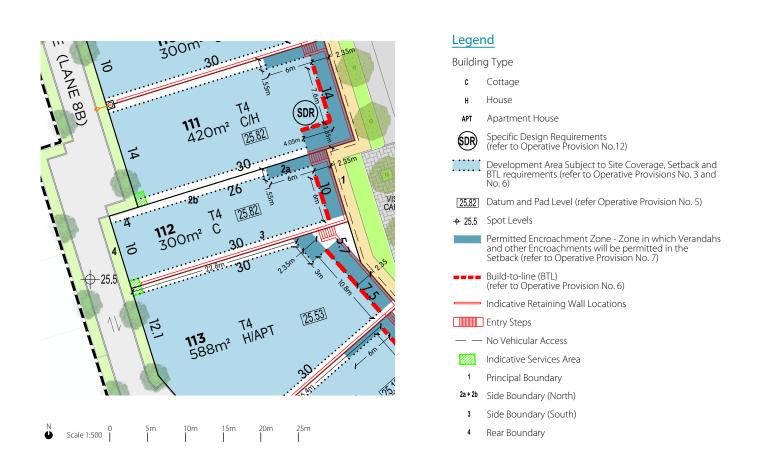

### Legend

| Buildin    | Building Type                                                                                                                                                |  |  |
|------------|--------------------------------------------------------------------------------------------------------------------------------------------------------------|--|--|
| С          | Cottage                                                                                                                                                      |  |  |
| н          | House                                                                                                                                                        |  |  |
| SDR        | Specific Design Requirements<br>(refer to Operative Provision No.12)                                                                                         |  |  |
|            | Development Area Subject to Site Coverage, Setback and<br>BTL requirements (refer to Operative Provisions No. 3 and<br>No. 6)                                |  |  |
| 25.26      | Datum and Pad Level (refer Operative Provision No. 5)                                                                                                        |  |  |
| + 25.0     | Spot Levels                                                                                                                                                  |  |  |
|            | Permitted Encroachment Zone - Zone in which<br>Encroachments are required or permitted in the<br>nominated Setback area (refer to Operative Provision No. 7) |  |  |
|            | Build-to-line (BTL)<br>(refer to Operative Provision No. 6)                                                                                                  |  |  |
| _          | Required Sideyard Wall (refer to Operative Provision No. 10)                                                                                                 |  |  |
|            | Indicative Retaining Wall Locations                                                                                                                          |  |  |
|            | No Vehicular Access                                                                                                                                          |  |  |
|            | Indicative Services Area                                                                                                                                     |  |  |
| 1          | Principal Boundary                                                                                                                                           |  |  |
| 2a + 2b    | Side Boundary (North)                                                                                                                                        |  |  |
| 3          | Side Boundary (South)                                                                                                                                        |  |  |
| 4          | Rear Boundary                                                                                                                                                |  |  |
| <b>0</b> 0 | Proposed light pole location                                                                                                                                 |  |  |
| 14.5       | Kerb radii as shown (all kerb radii 2.5m or less, unless shown otherwise)                                                                                    |  |  |
| ⊢          | Signage (No Stopping Areas)                                                                                                                                  |  |  |