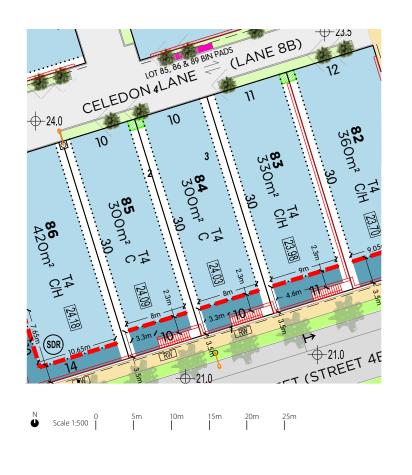

### Legend

| Buildin    | Building Type                                                                                                                                                |  |  |
|------------|--------------------------------------------------------------------------------------------------------------------------------------------------------------|--|--|
| С          | Cottage                                                                                                                                                      |  |  |
| н          | House                                                                                                                                                        |  |  |
| SDR        | Specific Design Requirements<br>(refer to Operative Provision No.12)                                                                                         |  |  |
|            | Development Area Subject to Site Coverage, Setback and<br>BTL requirements (refer to Operative Provisions No. 3 and<br>No. 6)                                |  |  |
| 25.26      | Datum and Pad Level (refer Operative Provision No. 5)                                                                                                        |  |  |
| + 25.0     | Spot Levels                                                                                                                                                  |  |  |
|            | Permitted Encroachment Zone - Zone in which<br>Encroachments are required or permitted in the<br>nominated Setback area (refer to Operative Provision No. 7) |  |  |
|            | Build-to-line (BTL)<br>(refer to Operative Provision No. 6)                                                                                                  |  |  |
| _          | Required Sideyard Wall (refer to Operative Provision No. 10)                                                                                                 |  |  |
|            | Indicative Retaining Wall Locations                                                                                                                          |  |  |
|            | No Vehicular Access                                                                                                                                          |  |  |
|            | Indicative Services Area                                                                                                                                     |  |  |
| 1          | Principal Boundary                                                                                                                                           |  |  |
| 2a + 2b    | Side Boundary (North)                                                                                                                                        |  |  |
| 3          | Side Boundary (South)                                                                                                                                        |  |  |
| 4          | Rear Boundary                                                                                                                                                |  |  |
| <b>0</b> 0 | Proposed light pole location                                                                                                                                 |  |  |
| 14.5       | Kerb radii as shown (all kerb radii 2.5m or less, unless shown otherwise)                                                                                    |  |  |
| ⊢          | Signage (No Stopping Areas)                                                                                                                                  |  |  |