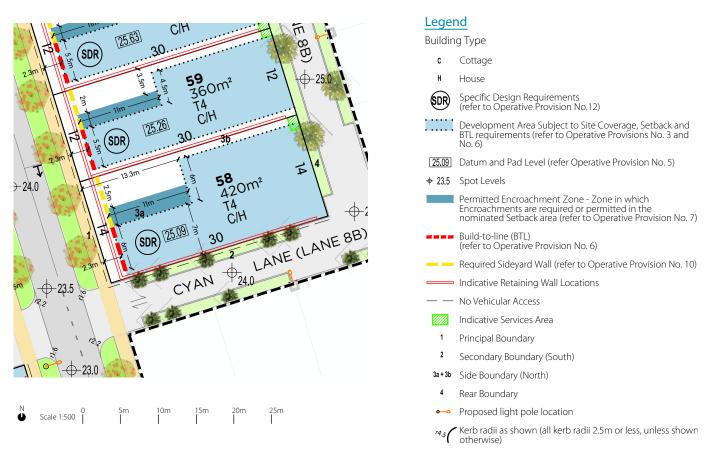

LOT 59 TRANSECT T4 LOT TYPE AREA (APPROX M<sup>2</sup>) 360 LOT FRONTAGE 12m

Interior

42000 30 ZΠ 3 Om² r [25.63] 30 SDR 2b 59 Om² A AE 25.26 C .3.0. SDR

(SDR) [25.09]

10m

### Legend

| Buildin    | Building Type                                                                                                                                                |  |  |
|------------|--------------------------------------------------------------------------------------------------------------------------------------------------------------|--|--|
| С          | Cottage                                                                                                                                                      |  |  |
| н          | House                                                                                                                                                        |  |  |
| SDR        | Specific Design Requirements<br>(refer to Operative Provision No.12)                                                                                         |  |  |
|            | Development Area Subject to Site Coverage, Setback and<br>BTL requirements (refer to Operative Provisions No. 3 and<br>No. 6)                                |  |  |
| 25.26      | Datum and Pad Level (refer Operative Provision No. 5)                                                                                                        |  |  |
| + 25.0     | Spot Levels                                                                                                                                                  |  |  |
|            | Permitted Encroachment Zone - Zone in which<br>Encroachments are required or permitted in the<br>nominated Setback area (refer to Operative Provision No. 7) |  |  |
|            | Build-to-line (BTL)<br>(refer to Operative Provision No. 6)                                                                                                  |  |  |
| _          | Required Sideyard Wall (refer to Operative Provision No. 10)                                                                                                 |  |  |
|            | Indicative Retaining Wall Locations                                                                                                                          |  |  |
|            | No Vehicular Access                                                                                                                                          |  |  |
|            | Indicative Services Area                                                                                                                                     |  |  |
| 1          | Principal Boundary                                                                                                                                           |  |  |
| 2a + 2b    | Side Boundary (North)                                                                                                                                        |  |  |
| 3          | Side Boundary (South)                                                                                                                                        |  |  |
| 4          | Rear Boundary                                                                                                                                                |  |  |
| <b>0</b> 0 | Proposed light pole location                                                                                                                                 |  |  |
| 14.5       | Kerb radii as shown (all kerb radii 2.5m or less, unless shown otherwise)                                                                                    |  |  |
| ⊢          | Signage (No Stopping Areas)                                                                                                                                  |  |  |

Lot 59 forms part of Local Development Plan (LDP) 5.0. The Private Realm Operative Provisions, together with the Individual Lot Plan ('ILP'), prescribe the specific design requirements applicable to the development of Lot 59. Provisions that are stated as 'Required' are mandatory. Provisions that are stated as 'Permitted' are optional. Definitions for terms used in this ILP are provided in the Jindee Design Code (Agreed Structure Plan No 84) and in the supporting LDP report.