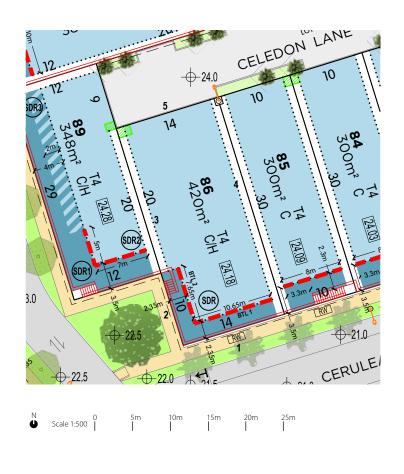

### Legend

| Buildin    | Building Type                                                                                                                                                |  |  |
|------------|--------------------------------------------------------------------------------------------------------------------------------------------------------------|--|--|
| С          | Cottage                                                                                                                                                      |  |  |
| н          | House                                                                                                                                                        |  |  |
| SDR        | Specific Design Requirements<br>(refer to Operative Provision No.12)                                                                                         |  |  |
|            | Development Area Subject to Site Coverage, Setback and<br>BTL requirements (refer to Operative Provisions No. 3 and<br>No. 6)                                |  |  |
| 25.26      | Datum and Pad Level (refer Operative Provision No. 5)                                                                                                        |  |  |
| + 25.0     | Spot Levels                                                                                                                                                  |  |  |
|            | Permitted Encroachment Zone - Zone in which<br>Encroachments are required or permitted in the<br>nominated Setback area (refer to Operative Provision No. 7) |  |  |
|            | Build-to-line (BTL)<br>(refer to Operative Provision No. 6)                                                                                                  |  |  |
| _          | Required Sideyard Wall (refer to Operative Provision No. 10)                                                                                                 |  |  |
|            | Indicative Retaining Wall Locations                                                                                                                          |  |  |
|            | No Vehicular Access                                                                                                                                          |  |  |
|            | Indicative Services Area                                                                                                                                     |  |  |
| 1          | Principal Boundary                                                                                                                                           |  |  |
| 2a + 2b    | Side Boundary (North)                                                                                                                                        |  |  |
| 3          | Side Boundary (South)                                                                                                                                        |  |  |
| 4          | Rear Boundary                                                                                                                                                |  |  |
| <b>0</b> 0 | Proposed light pole location                                                                                                                                 |  |  |
| 14.5       | Kerb radii as shown (all kerb radii 2.5m or less, unless shown otherwise)                                                                                    |  |  |
| ⊢          | Signage (No Stopping Areas)                                                                                                                                  |  |  |