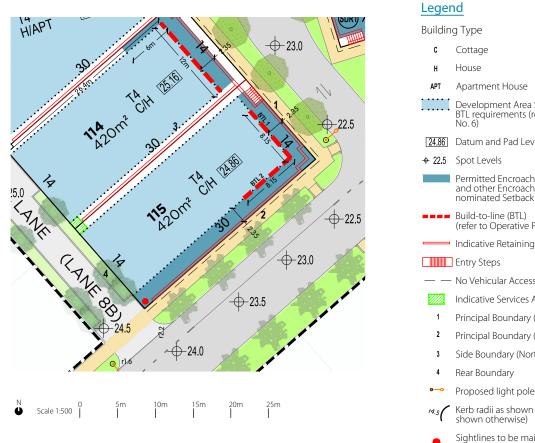

### Legend

| Buildin    | Building Type                                                                                                                                                |  |  |
|------------|--------------------------------------------------------------------------------------------------------------------------------------------------------------|--|--|
| С          | Cottage                                                                                                                                                      |  |  |
| н          | House                                                                                                                                                        |  |  |
| SDR        | Specific Design Requirements<br>(refer to Operative Provision No.12)                                                                                         |  |  |
|            | Development Area Subject to Site Coverage, Setback and<br>BTL requirements (refer to Operative Provisions No. 3 and<br>No. 6)                                |  |  |
| 25.26      | Datum and Pad Level (refer Operative Provision No. 5)                                                                                                        |  |  |
| + 25.0     | Spot Levels                                                                                                                                                  |  |  |
|            | Permitted Encroachment Zone - Zone in which<br>Encroachments are required or permitted in the<br>nominated Setback area (refer to Operative Provision No. 7) |  |  |
|            | Build-to-line (BTL)<br>(refer to Operative Provision No. 6)                                                                                                  |  |  |
| _          | Required Sideyard Wall (refer to Operative Provision No. 10)                                                                                                 |  |  |
|            | Indicative Retaining Wall Locations                                                                                                                          |  |  |
|            | No Vehicular Access                                                                                                                                          |  |  |
|            | Indicative Services Area                                                                                                                                     |  |  |
| 1          | Principal Boundary                                                                                                                                           |  |  |
| 2a + 2b    | Side Boundary (North)                                                                                                                                        |  |  |
| 3          | Side Boundary (South)                                                                                                                                        |  |  |
| 4          | Rear Boundary                                                                                                                                                |  |  |
| <b>0</b> 0 | Proposed light pole location                                                                                                                                 |  |  |
| 14.5       | Kerb radii as shown (all kerb radii 2.5m or less, unless shown otherwise)                                                                                    |  |  |
| ⊢          | Signage (No Stopping Areas)                                                                                                                                  |  |  |