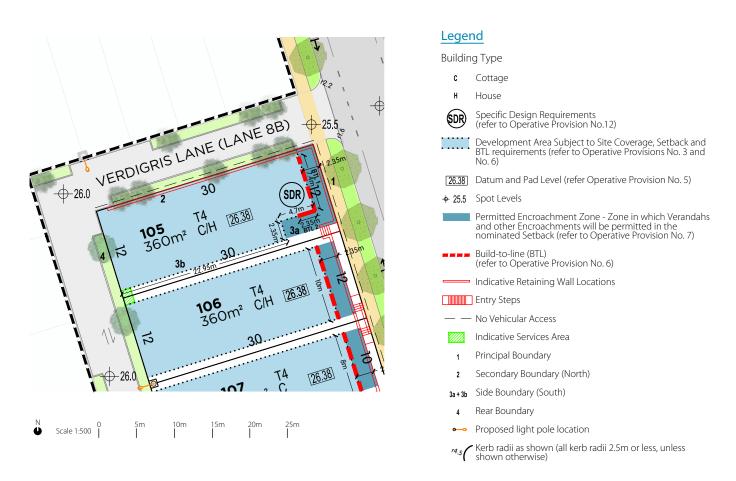

### Legend

| Buildin    | Building Type                                                                                                                                                |  |  |
|------------|--------------------------------------------------------------------------------------------------------------------------------------------------------------|--|--|
| С          | Cottage                                                                                                                                                      |  |  |
| н          | House                                                                                                                                                        |  |  |
| SDR        | Specific Design Requirements<br>(refer to Operative Provision No.12)                                                                                         |  |  |
|            | Development Area Subject to Site Coverage, Setback and<br>BTL requirements (refer to Operative Provisions No. 3 and<br>No. 6)                                |  |  |
| 25.26      | Datum and Pad Level (refer Operative Provision No. 5)                                                                                                        |  |  |
| + 25.0     | Spot Levels                                                                                                                                                  |  |  |
|            | Permitted Encroachment Zone - Zone in which<br>Encroachments are required or permitted in the<br>nominated Setback area (refer to Operative Provision No. 7) |  |  |
|            | Build-to-line (BTL)<br>(refer to Operative Provision No. 6)                                                                                                  |  |  |
| _          | Required Sideyard Wall (refer to Operative Provision No. 10)                                                                                                 |  |  |
|            | Indicative Retaining Wall Locations                                                                                                                          |  |  |
|            | No Vehicular Access                                                                                                                                          |  |  |
|            | Indicative Services Area                                                                                                                                     |  |  |
| 1          | Principal Boundary                                                                                                                                           |  |  |
| 2a + 2b    | Side Boundary (North)                                                                                                                                        |  |  |
| 3          | Side Boundary (South)                                                                                                                                        |  |  |
| 4          | Rear Boundary                                                                                                                                                |  |  |
| <b>0</b> 0 | Proposed light pole location                                                                                                                                 |  |  |
| 14.5       | Kerb radii as shown (all kerb radii 2.5m or less, unless shown otherwise)                                                                                    |  |  |
| ⊢          | Signage (No Stopping Areas)                                                                                                                                  |  |  |