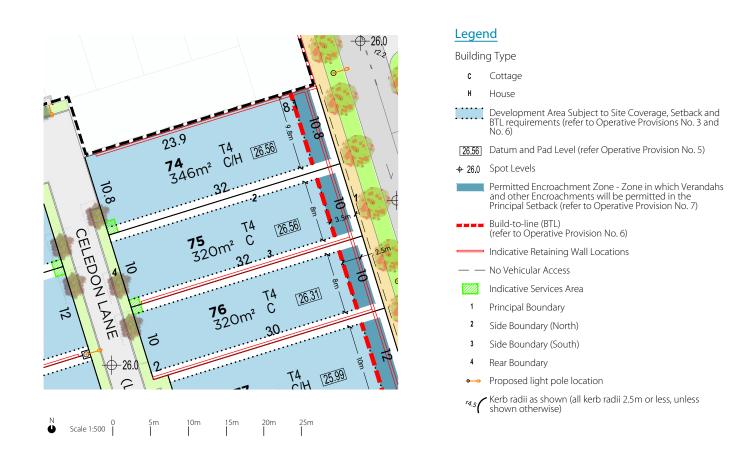

### Legend

| Buildin    | Building Type                                                                                                                                                |  |  |
|------------|--------------------------------------------------------------------------------------------------------------------------------------------------------------|--|--|
| С          | Cottage                                                                                                                                                      |  |  |
| н          | House                                                                                                                                                        |  |  |
| SDR        | Specific Design Requirements<br>(refer to Operative Provision No.12)                                                                                         |  |  |
|            | Development Area Subject to Site Coverage, Setback and<br>BTL requirements (refer to Operative Provisions No. 3 and<br>No. 6)                                |  |  |
| 25.26      | Datum and Pad Level (refer Operative Provision No. 5)                                                                                                        |  |  |
| + 25.0     | Spot Levels                                                                                                                                                  |  |  |
|            | Permitted Encroachment Zone - Zone in which<br>Encroachments are required or permitted in the<br>nominated Setback area (refer to Operative Provision No. 7) |  |  |
|            | Build-to-line (BTL)<br>(refer to Operative Provision No. 6)                                                                                                  |  |  |
| _          | Required Sideyard Wall (refer to Operative Provision No. 10)                                                                                                 |  |  |
|            | Indicative Retaining Wall Locations                                                                                                                          |  |  |
|            | No Vehicular Access                                                                                                                                          |  |  |
|            | Indicative Services Area                                                                                                                                     |  |  |
| 1          | Principal Boundary                                                                                                                                           |  |  |
| 2a + 2b    | Side Boundary (North)                                                                                                                                        |  |  |
| 3          | Side Boundary (South)                                                                                                                                        |  |  |
| 4          | Rear Boundary                                                                                                                                                |  |  |
| <b>0</b> 0 | Proposed light pole location                                                                                                                                 |  |  |
| 14.5       | Kerb radii as shown (all kerb radii 2.5m or less, unless shown otherwise)                                                                                    |  |  |
| ⊢          | Signage (No Stopping Areas)                                                                                                                                  |  |  |