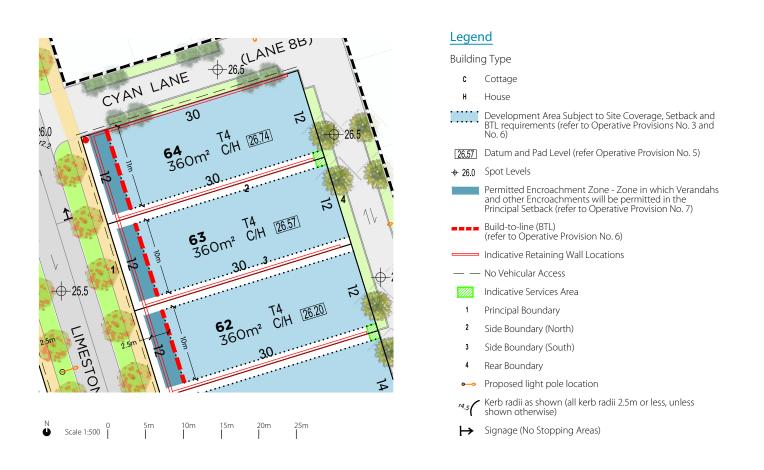

|
| 18.             | No modification of building<br>elements provided by Jindee                                                                                              | Refer - Private Realm Operative<br>Provisions                                                                                                                                                                                                                                                                                                               |



LOT 63 TRANSECT T4 LOT TYPE AREA (APPROX M<sup>2</sup>) 360 LOT FRONTAGE 12m

Interior

JINDEE



Lot 63 forms part of Local Development Plan (LDP) 5.0. The Private Realm Operative Provisions, together with the Individual Lot Plan ('ILP'), prescribe the specific design requirements applicable to the development of Lot 63. Provisions that are stated as 'Required' are mandatory. Provisions that are stated as 'Permitted' are optional. Definitions for terms used in this ILP are provided in the Jindee Design Code (Agreed Structure Plan No 84) and in the supporting LDP report.

| ITEM | DESCRIPTION                                                     | REQUIREMENT                                   |
|------|-----------------------------------------------------------------|-----------------------------------------------|
| 1    | Site Works