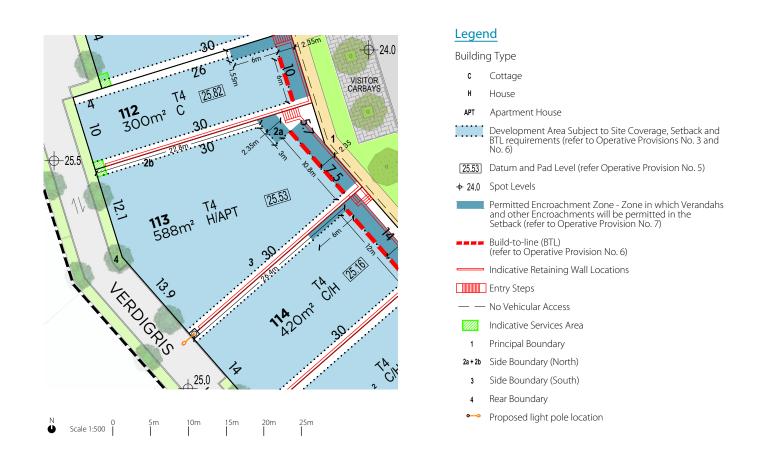

### Legend

| Buildin    | Building Type                                                                                                                                                |  |  |
|------------|--------------------------------------------------------------------------------------------------------------------------------------------------------------|--|--|
| С          | Cottage                                                                                                                                                      |  |  |
| н          | House                                                                                                                                                        |  |  |
| SDR        | Specific Design Requirements<br>(refer to Operative Provision No.12)                                                                                         |  |  |
|            | Development Area Subject to Site Coverage, Setback and<br>BTL requirements (refer to Operative Provisions No. 3 and<br>No. 6)                                |  |  |
| 25.26      | Datum and Pad Level (refer Operative Provision No. 5)                                                                                                        |  |  |
| + 25.0     | Spot Levels                                                                                                                                                  |  |  |
|            | Permitted Encroachment Zone - Zone in which<br>Encroachments are required or permitted in the<br>nominated Setback area (refer to Operative Provision No. 7) |  |  |
|            | Build-to-line (BTL)<br>(refer to Operative Provision No. 6)                                                                                                  |  |  |
| _          | Required Sideyard Wall (refer to Operative Provision No. 10)                                                                                                 |  |  |
|            | Indicative Retaining Wall Locations                                                                                                                          |  |  |
|            | No Vehicular Access                                                                                                                                          |  |  |
|            | Indicative Services Area                                                                                                                                     |  |  |
| 1          | Principal Boundary                                                                                                                                           |  |  |
| 2a + 2b    | Side Boundary (North)                                                                                                                                        |  |  |
| 3          | Side Boundary (South)                                                                                                                                        |  |  |
| 4          | Rear Boundary                                                                                                                                                |  |  |
| <b>0</b> 0 | Proposed light pole location                                                                                                                                 |  |  |
| 14.5       | Kerb radii as shown (all kerb radii 2.5m or less, unless shown otherwise)                                                                                    |  |  |
| ⊢          | Signage (No Stopping Areas)                                                                                                                                  |  |  |