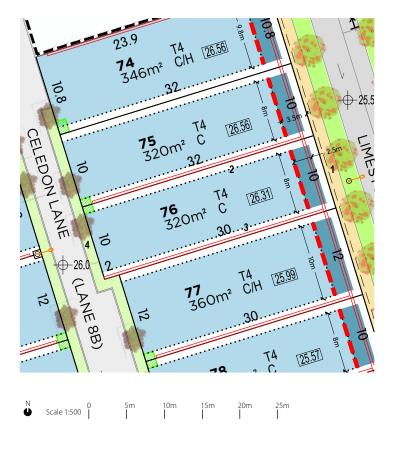

|
| 18.   | No modification of building<br>elements provided by Jindee<br>Developer without Consent                                                                                                                    | Refer - Private Realm Operative<br>Provisions                                                                                                                                                                                                                                                                                                                  |



LOT 76 TRANSECT T4 LOT TYPE AREA (APPROX M<sup>2</sup>) 320 LOT FRONTAGE 10m

Interior

JINDEE



| Lege          | Legend                                                                                                                                                              |  |  |
|---------------|---------------------------------------------------------------------------------------------------------------------------------------------------------------------|--|--|
|               |                                                                                                                                                                     |  |  |
| Building Type |                                                                                                                                                                     |  |  |
| С             | Cottage