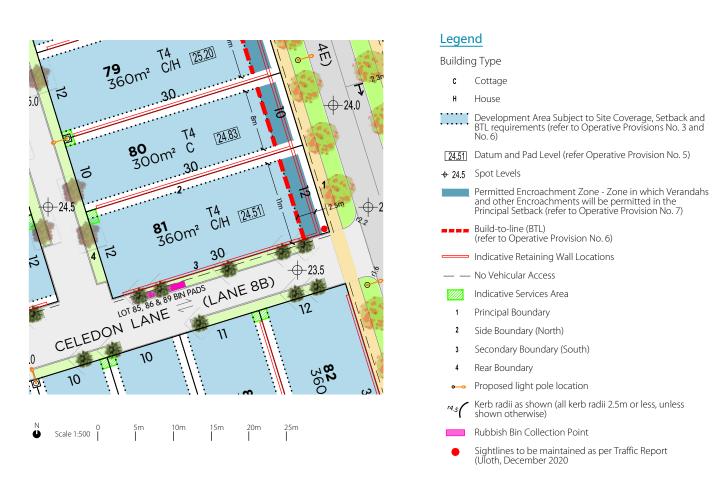

|
| 17.       | Exemptions to Planning<br>Approval                                                                                                                      | Provisions                                                                                                                                                                                                                                                                                                                                                    |



LOT 81 TRANSECT 74 LOT TYPE Edge AREA (APPROX M<sup>2</sup>) 360 LOT FRONTAGE 12m



Lot 81 forms part of Local Development Plan (LDP) 5.0. The Private Realm Operative Provisions, together with the Individual Lot Plan ('ILP'), prescribe the specific design requirements applicable to the development of Lot 81. Provisions that are stated as 'Required' are mandatory. Provisions that are stated as 'Permitted' are optional. Definitions for terms used in this ILP are provided in the Jindee Design Code (Agreed Structure Plan No 84) and in the supporting LDP report.

| ITEM | DESCRIPTION                                                        | REQUIREMENT                                   |
|------|--------------------------------------------------------------------|-----------------------------------------------|
| 1    | Site Works