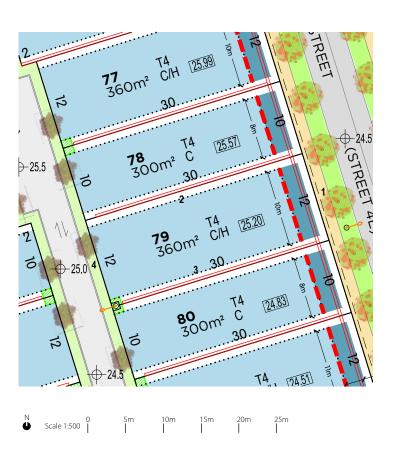

|
| 18.       | No modification of building<br>elements provided by Jindee<br>Developer without Consent                                                                                                | Refer - Private Realm Operative<br>Provisions                                                                                                                                                                                                                                                                                                                 |



LOT 79 TRANSECT T4 LOT TYPE AREA (APPROX M<sup>2</sup>) LOT FRONTAGE 12m

Interior 360



#### Legend Building Type С Cottage н House Development Area Subject to Site Coverage, Setback and BTL requirements (refer to Operative Provisions No. 3 and No. 6) [25.20] Datum and Pad Level (refer Operative Provision No. 5) + 25.0 Spot Levels Permitted Encroachment Zone - Zone in which Verandahs and other Encroachments will be permitted in the Principal Setback (refer to Operative Provision No. 7) Build-to-line (BTL) (refer to Operative Provision No. 6) Indicative Retaining Wall Locations — No Vehicular Access Indicative Services Area Principal Boundary 1 2 Side Boundary (North) Side Boundary (South) 3 Rear Boundary Proposed light pole location

Lot 79 forms part of Local Development Plan (LDP) 5.0. The Private Realm Operative Provisions, together with the Individual Lot Plan ('ILP'),