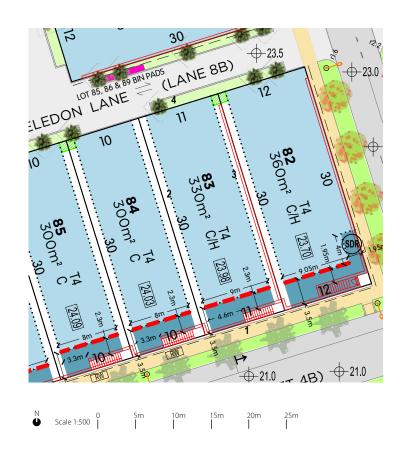

LOT 59 TRANSECT T4 LOT TYPE AREA (APPROX M<sup>2</sup>) 360 LOT FRONTAGE 12m

Interior

42000 30 ZΠ 3 Om² r [25.63] 30 SDR 2b 59 Om² A AE 25.26 C .3.0. SDR

(SDR) [25.09]

10m

### Legend

| Buildin    | Building Type                                                                                                                                                |  |  |
|------------|--------------------------------------------------------------------------------------------------------------------------------------------------------------|--|--|
| С          | Cottage                                                                                                                                                      |  |  |
| н          | House                                                                                                                                                        |  |  |
| SDR        | Specific Design Requirements<br>(refer to Operative Provision No.12)                                                                                         |  |  |
|            | Development Area Subject to Site Coverage, Setback and<br>BTL requirements (refer to Operative Provisions No. 3 and<br>No. 6)                                |  |  |
| 25.26      | Datum and Pad Level (refer Operative Provision No. 5)                                                                                                        |  |  |
| + 25.0     | Spot Levels                                                                                                                                                  |  |  |
|            | Permitted Encroachment Zone - Zone in which<br>Encroachments are required or permitted in the<br>nominated Setback area (refer to Operative Provision No. 7) |  |  |
|            | Build-to-line (BTL)<br>(refer to Operative Provision No. 6)                                                                                                  |  |  |
| _          | Required Sideyard Wall (refer to Operative Provision No. 10)                                                                                                 |  |  |
|            | Indicative Retaining Wall Locations                                                                                                                          |  |  |
|            | No Vehicular Access                                                                                                                                          |  |  |
|            | Indicative Services Area                                                                                                                                     |  |  |
| 1          | Principal Boundary                                                                                                                                           |  |  |
| 2a + 2b    | Side Boundary (North)                                                                                                                                        |  |  |
| 3          | Side Boundary (South)                                                                                                                                        |  |  |
| 4          | Rear Boundary                                                                                                                                                |  |  |
| <b>0</b> 0 | Proposed light pole location                                                                                                                                 |  |  |
| 14.5       | Kerb radii as shown (all kerb radii 2.5m or less, unless shown otherwise)                                                                                    |  |  |
| ⊢          | Signage (No Stopping Areas)                                                                                                                                  |  |  |

Lot 59 forms part of Local Development Plan (LDP) 5.0. The Private Realm Operative Provisions, together with the Individual Lot Plan ('ILP'), prescribe the specific design requirements applicable to the development of Lot 59. Provisions that are stated as 'Required' are mandatory. Provisions that are stated as 'Permitted' are optional. Definitions for terms used in this ILP are provided in the Jindee Design Code (Agreed Structure Plan No 84) and in the supporting LDP report.