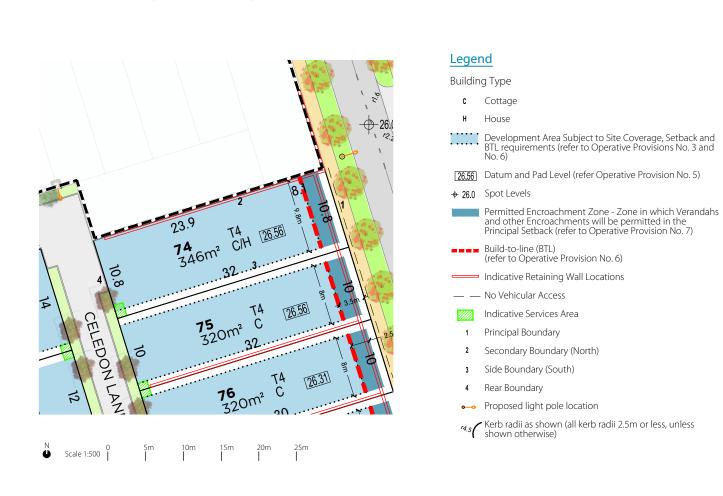

|
| a.<br>b.<br>14.  | Required Bin Storage<br>Required Bin Collection Point<br>Location (required by the City of<br>Wanneroo)<br>Landscaping + Street Trees<br>External Fixtures<br>Design Outcomes – Additional | Storage for 2 bins provided<br>within the Lot and screened from<br>public view<br>N/A<br>Refer - Private Realm<br>Operative Provisions<br>Refer - Private Realm<br>Operative Provisions<br>Refer - Private Realm                                                                                                                                                |



LOT 74 TRANSECT T4 LOT TYPE AREA (APPROX M<sup>2</sup>) 346 LOT FRONTAGE

Edge

10.8m



Lot 74 forms part of Local Development Plan (LDP) 5.0. The Private Realm Operative Provisions, together with the Individual Lot Plan ('ILP'), prescribe the specific design requirements applicable to the development of Lot 74. Provisions that are stated as 'Required' are mandatory. Provisions that are stated as 'Permitted' are optional. Definitions for terms used in this ILP are provided in the Jindee Design Code (Agreed Structure Plan No 84) and in the supporting LDP report.

| ITEM | DESCRIPTION                                                     | REQUIREMENT                                   |
|------|-----------------------------------------------------------------|-----------------------------------------------|
| 1    | Site Works