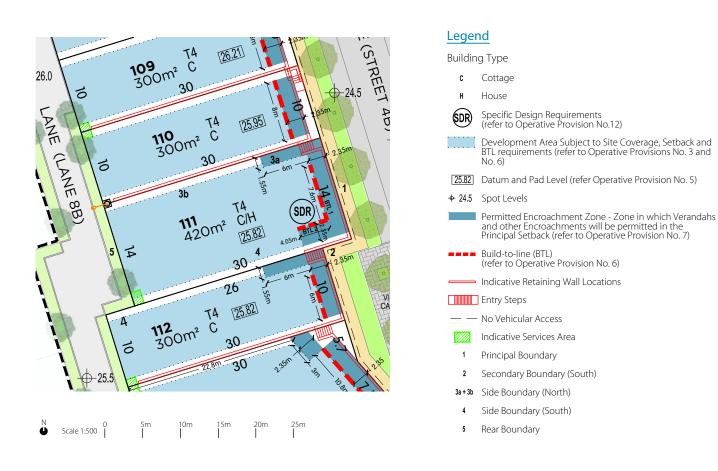

### Legend

| Buildin    | Building Type                                                                                                                                                |  |  |
|------------|--------------------------------------------------------------------------------------------------------------------------------------------------------------|--|--|
| С          | Cottage                                                                                                                                                      |  |  |
| н          | House                                                                                                                                                        |  |  |
| SDR        | Specific Design Requirements<br>(refer to Operative Provision No.12)                                                                                         |  |  |
|            | Development Area Subject to Site Coverage, Setback and<br>BTL requirements (refer to Operative Provisions No. 3 and<br>No. 6)                                |  |  |
| 25.26      | Datum and Pad Level (refer Operative Provision No. 5)                                                                                                        |  |  |
| + 25.0     | Spot Levels                                                                                                                                                  |  |  |
|            | Permitted Encroachment Zone - Zone in which<br>Encroachments are required or permitted in the<br>nominated Setback area (refer to Operative Provision No. 7) |  |  |
|            | Build-to-line (BTL)<br>(refer to Operative Provision No. 6)                                                                                                  |  |  |
| _          | Required Sideyard Wall (refer to Operative Provision No. 10)                                                                                                 |  |  |
|            | Indicative Retaining Wall Locations                                                                                                                          |  |  |
|            | No Vehicular Access                                                                                                                                          |  |  |
|            | Indicative Services Area                                                                                                                                     |  |  |
| 1          | Principal Boundary                                                                                                                                           |  |  |
| 2a + 2b    | Side Boundary (North)                                                                                                                                        |  |  |
| 3          | Side Boundary (South)                                                                                                                                        |  |  |
| 4          | Rear Boundary                                                                                                                                                |  |  |
| <b>0</b> 0 | Proposed light pole location                                                                                                                                 |  |  |
| 14.5       | Kerb radii as shown (all kerb radii 2.5m or less, unless shown otherwise)                                                                                    |  |  |
| ⊢          | Signage (No Stopping Areas)                                                                                                                                  |  |  |