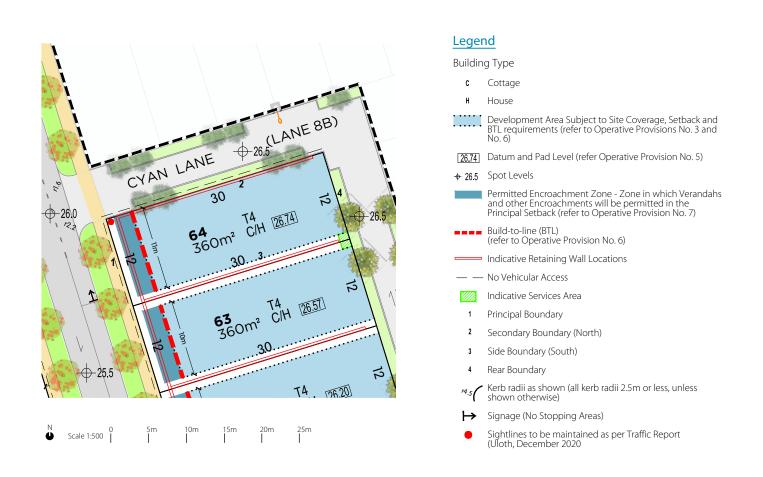

|
| 18.   | No modification of building<br>elements provided by Jindee<br>Developer without Consent                                                                 | Refer - Private Realm Operative<br>Provisions                                                                                                                                                                                                                                                                                                                                             |



LOT 64 TRANSECT T4 LOT TYPE Edge AREA (APPROX M<sup>2</sup>) 360 LOT FRONTAGE 12m

JINDEE



Lot 64 forms part of Local Development Plan (LDP) 5.0. The Private Realm Operative Provisions, together with the Individual Lot Plan ('ILP'), prescribe the specific design requirements applicable to the development of Lot 64. Provisions that are stated as 'Required' are mandatory. Provisions that are stated as 'Permitted' are optional. Definitions for terms used in this ILP are provided in the Jindee Design Code (Agreed Structure Plan No 84) and in the supporting LDP report.

| ITEM | DESCRIPTION                                                        | REQUIREMENT                                   |
|------|--------------------------------------------------------------------|-----------------------------------------------|
| 1    | Site Works