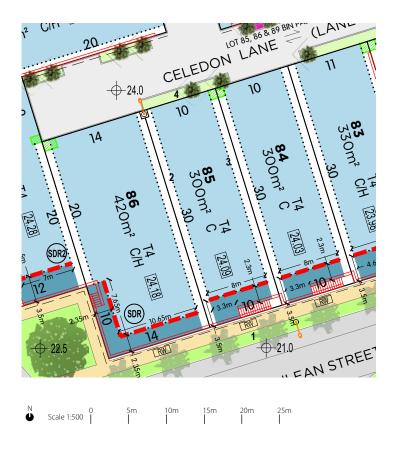

### Legend

| Buildin    | Building Type                                                                                                                                                |  |  |
|------------|--------------------------------------------------------------------------------------------------------------------------------------------------------------|--|--|
| С          | Cottage                                                                                                                                                      |  |  |
| н          | House                                                                                                                                                        |  |  |
| SDR        | Specific Design Requirements<br>(refer to Operative Provision No.12)                                                                                         |  |  |
|            | Development Area Subject to Site Coverage, Setback and<br>BTL requirements (refer to Operative Provisions No. 3 and<br>No. 6)                                |  |  |
| 25.26      | Datum and Pad Level (refer Operative Provision No. 5)                                                                                                        |  |  |
| + 25.0     | Spot Levels                                                                                                                                                  |  |  |
|            | Permitted Encroachment Zone - Zone in which<br>Encroachments are required or permitted in the<br>nominated Setback area (refer to Operative Provision No. 7) |  |  |
|            | Build-to-line (BTL)<br>(refer to Operative Provision No. 6)                                                                                                  |  |  |
| _          | Required Sideyard Wall (refer to Operative Provision No. 10)                                                                                                 |  |  |
|            | Indicative Retaining Wall Locations                                                                                                                          |  |  |
|            | No Vehicular Access                                                                                                                                          |  |  |
|            | Indicative Services Area                                                                                                                                     |  |  |
| 1          | Principal Boundary                                                                                                                                           |  |  |
| 2a + 2b    | Side Boundary (North)                                                                                                                                        |  |  |
| 3          | Side Boundary (South)                                                                                                                                        |  |  |
| 4          | Rear Boundary                                                                                                                                                |  |  |
| <b>0</b> 0 | Proposed light pole location                                                                                                                                 |  |  |
| 14.5       | Kerb radii as shown (all kerb radii 2.5m or less, unless shown otherwise)                                                                                    |  |  |
| ⊢          | Signage (No Stopping Areas)                                                                                                                                  |  |  |