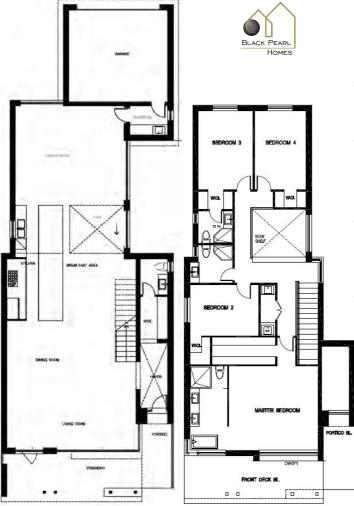

## **FEATURES**

- · This home is masterfully designed with a meticulous attention to detail and striking architectural features.
- · Walk through your stunning 3 meter entry door and be mesmerised by soaring ceilings reaching to the roof line, with walk in cloak and powder rooms perfectly located.
- The grandeur of this home continues through to the living, dining and stunning chefs kitchen, where a double void connects with the family living above.
- Retreat upstairs, grab a book of the huge bookcase and choose from 2 minor bedrooms, guest room with en suite or palatial master suite to relax and unwind.