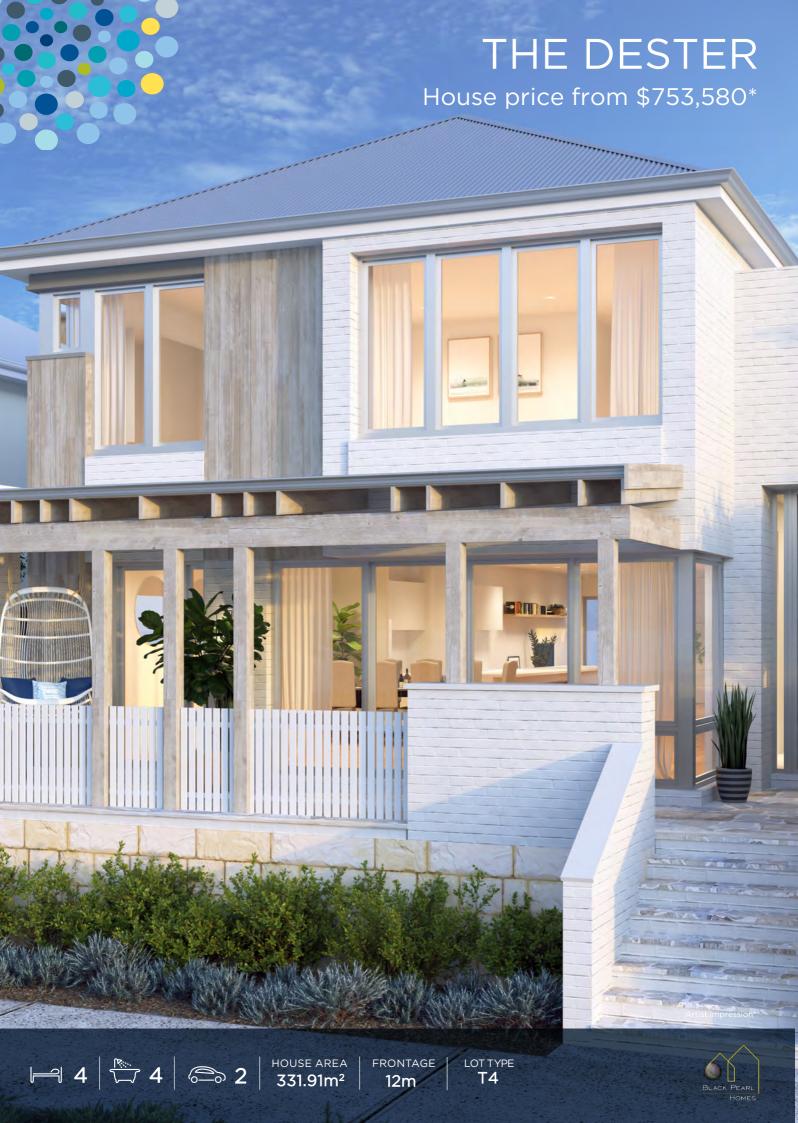

## THE DESTER

## **FEATURES**

- · This home is masterfully designed with a meticulous attention to detail and striking architectural features.
- · Walk through your stunning 3 meter entry door and be mesmerised by soaring ceilings reaching to the roof line, with walk in cloak and powder rooms perfectly located.
- The grandeur of this home continues through to the living, dining and stunning chefs kitchen, where a double void connects with the family living above.
- Retreat upstairs, grab a book of the huge bookcase and choose from 2 minor bedrooms, guest room with en suite or palatial master suite to relax and unwind.

House price from \$753,580\*