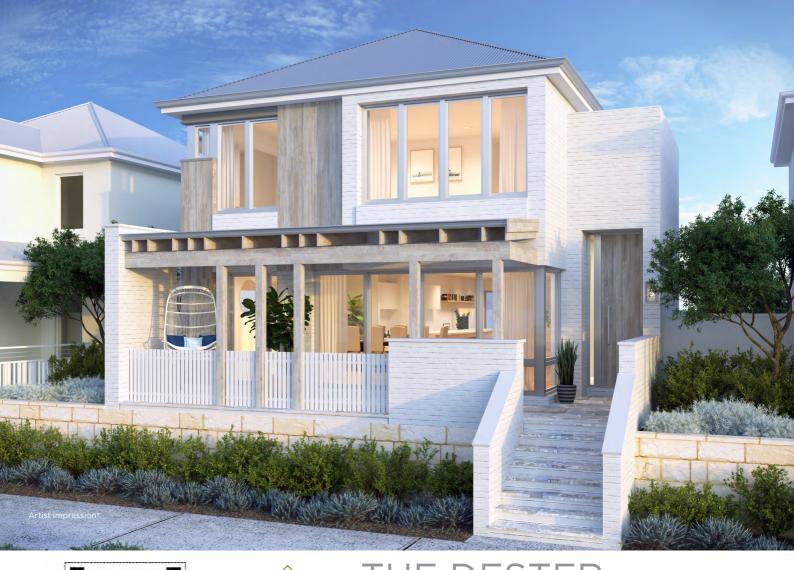

## THE DESTER

## **FEATURES**

- · This home is masterfully designed with a meticulous attention to detail and striking architectural features.
- · Walk through your stunning 3 meter entry door and be mesmerised by soaring ceilings reaching to the roof line, with walk in cloak and powder rooms perfectly located.
- The grandeur of this home continues through to the living, dining and stunning chefs kitchen, where a double void connects with the family living above.
- Retreat upstairs, grab a book of the huge bookcase and choose from 2 minor bedrooms, guest room with en suite or palatial master suite to relax and unwind.