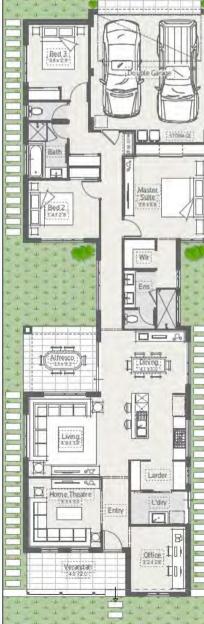

## FEATURES

- This beautiful 3 bedroom, 2 bathroom home with home theatre is designed for a laid-back lifestyle on the coast.
- The spacious office privately located at the front of the home, ideal for those who work from home.
- A large open-plan living is positioned in the hub of the home with a cleverly designed larder for easy entertaining, and a substantial sized laundry for easy clean-up.
- Natural light is welcomed into this home with the open living, kitchen and dining seamlessly connecting to the central alfresco.
- The luxurious master suite at the rear of the home showcases a walk-in-robe connecting to the double en-suite.