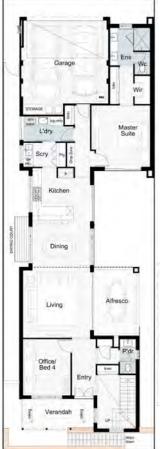

## **FEATURES**

- This 4 bedroom, 2 bathroom home is the epitome of coastal luxury with feature balustrade perfect for hanging your beach towel.
- · Luxurious master bedroom with double en-suite and walk in robe is privately tucked away at the rear of the home, making it the perfect parents retreat.
- · The open living, dining and chef's kitchen complete with Ceasarstone benchtops and large scullery connects to the spacious alfresco, for easy entertaining.
- · Retreat upstairs and choose from 2 minor bedrooms, a large sitting area and shared bathroom.
- · Fourth bedroom or optional office overlooks the front verandah and tree-lined streetscape.