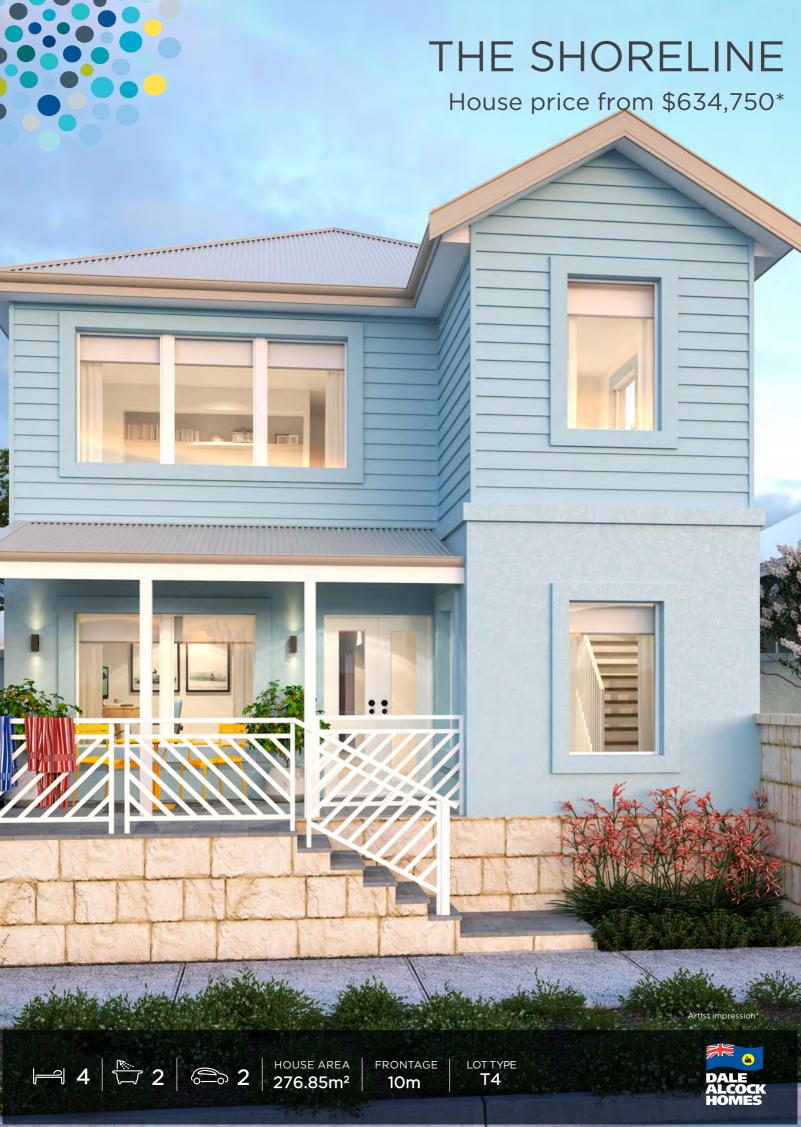

## THE SHORELINE

## **FEATURES**

- This 4 bedroom, 2 bathroom home is the epitome of coastal luxury with feature balustrade perfect for hanging your beach towel.
- · Luxurious master bedroom with double en-suite and walk in robe is privately tucked away at the rear of the home, making it the perfect parents retreat.
- · The open living, dining and chef's kitchen complete with Ceasarstone benchtops and large scullery connects to the spacious alfresco, for easy entertaining.
- · Retreat upstairs and choose from 2 minor bedrooms, a large sitting area and shared bathroom.
- · Fourth bedroom or optional office overlooks the front verandah and tree-lined streetscape.

House price from \$634,750\*