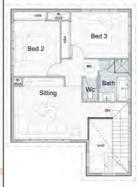

## **FEATURES**

- This 4 bedroom, 2 bathroom home is the epitome of coastal luxury with feature balustrade perfect for hanging your beach towel.
- · Luxurious master bedroom with double en-suite and walk in robe is privately tucked away at the rear of the home, making it the perfect parents retreat.
- · The open living, dining and chef's kitchen complete with Ceasarstone benchtops and large scullery connects to the spacious alfresco, for easy entertaining.
- · Retreat upstairs and choose from 2 minor bedrooms, a large sitting area and shared bathroom.
- · Fourth bedroom or optional office overlooks the front verandah and tree-lined streetscape.