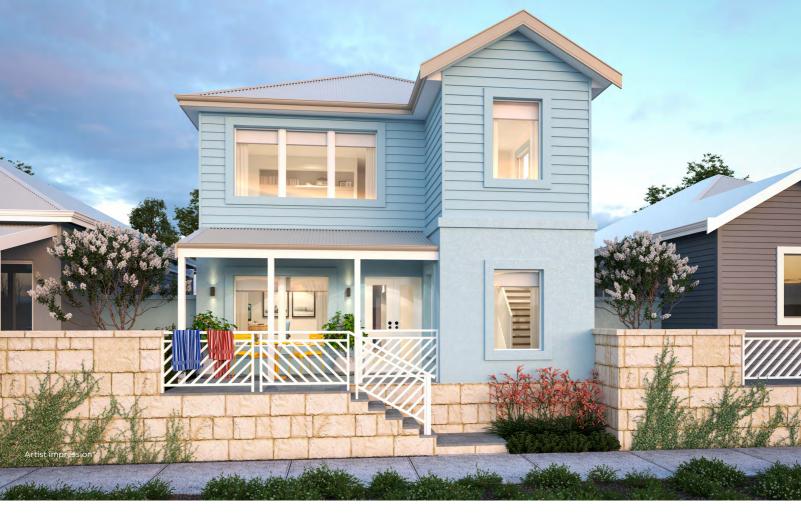

## THE SHORELINE

## **FEATURES**

- This 4 bedroom, 2 bathroom home is the epitome of coastal luxury with feature balustrade perfect for hanging your beach towel.
- · Luxurious master bedroom with double en-suite and walk in robe is privately tucked away at the rear of the home, making it the perfect parents retreat.
- · The open living, dining and chef's kitchen complete with Ceasarstone benchtops and large scullery connects to the spacious alfresco, for easy entertaining.
- · Retreat upstairs and choose from 2 minor bedrooms, a large sitting area and shared bathroom.
- · Fourth bedroom or optional office overlooks the front verandah and tree-lined streetscape.