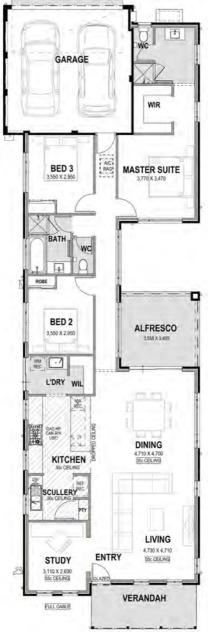

## THE SEABREEZE FEATURES

- · Live a laid-back lifestyle in this luxury 3 bedroom, 2 bathroom coastal abode perfect for couples or downsizers.
- · As you enter, you are welcomed into the spacious, open plan living and dining area, with soaring 35 course ceiling heights and seamless connection to the outdoor alfresco area.
- · Cook up a storm in the chefs kitchen complete with 900mm appliances, range-hood, separate scullery and laundry.
- · Privately secluded to the rear of the home, the master suite features a luxurious walk in robe, en-suite and large feature window adding light and framing your garden outlook.
- · Work from home with a view in the spacious study that overlooks the peaceful Jindee, tree-lined street.