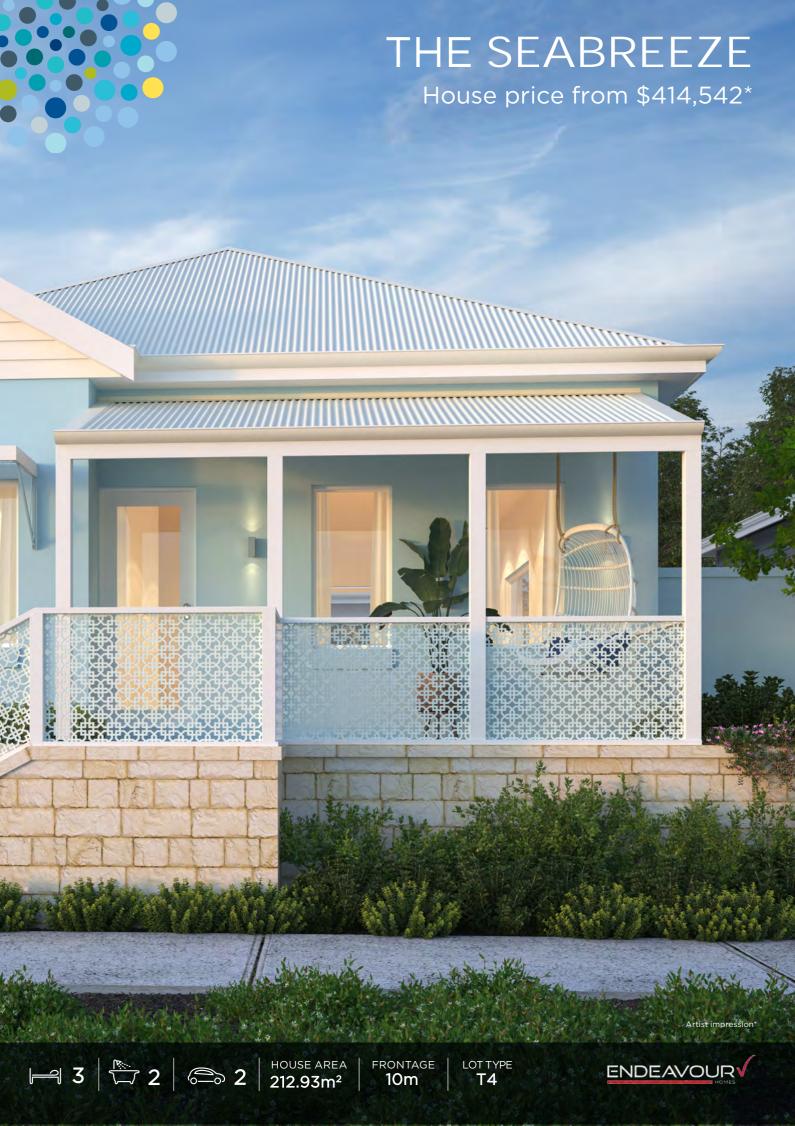

## THE SEABREEZE FEATURES

- · Live a laid-back lifestyle in this luxury 3 bedroom, 2 bathroom coastal abode perfect for couples or downsizers.
- · As you enter, you are welcomed into the spacious, open plan living and dining area, with soaring 35 course ceiling heights and seamless connection to the outdoor alfresco area.
- · Cook up a storm in the chefs kitchen complete with 900mm appliances, range-hood, separate scullery and laundry.
- · Privately secluded to the rear of the home, the master suite features a luxurious walk in robe, en-suite and large feature window adding light and framing your garden outlook.
- · Work from home with a view in the spacious study that overlooks the peaceful Jindee, tree-lined street.

House price from \$414,542\*

Want more information?

Contact: Nicola from Jindee on 0437 602 109 Visit: our Sales Office – corner of Marmion &

Oceania Ave, Jindalee (JINDEE)

jindee.com.au

1300JINDEE

JINDEE