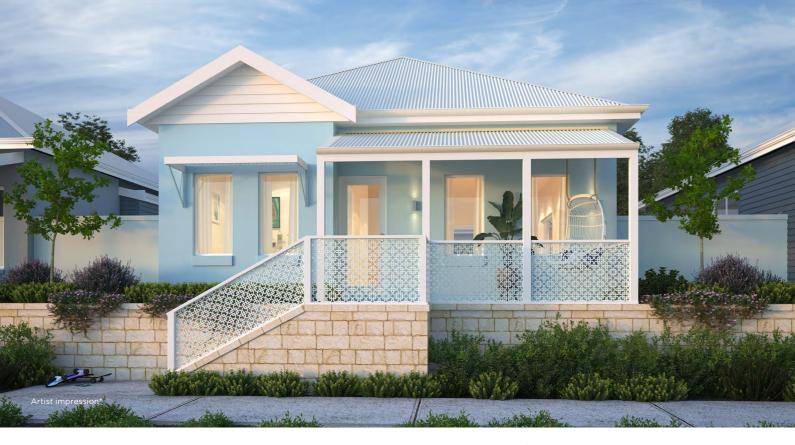

## THE SEABREEZE FEATURES

- · Live a laid-back lifestyle in this luxury 3 bedroom, 2 bathroom coastal abode perfect for couples or downsizers.
- · As you enter, you are welcomed into the spacious, open plan living and dining area, with soaring 35 course ceiling heights and seamless connection to the outdoor alfresco area.
- · Cook up a storm in the chefs kitchen complete with 900mm appliances, range-hood, separate scullery and laundry.
- · Privately secluded to the rear of the home, the master suite features a luxurious walk in robe, en-suite and large feature window adding light and framing your garden outlook.
- · Work from home with a view in the spacious study that overlooks the peaceful Jindee, tree-lined street.