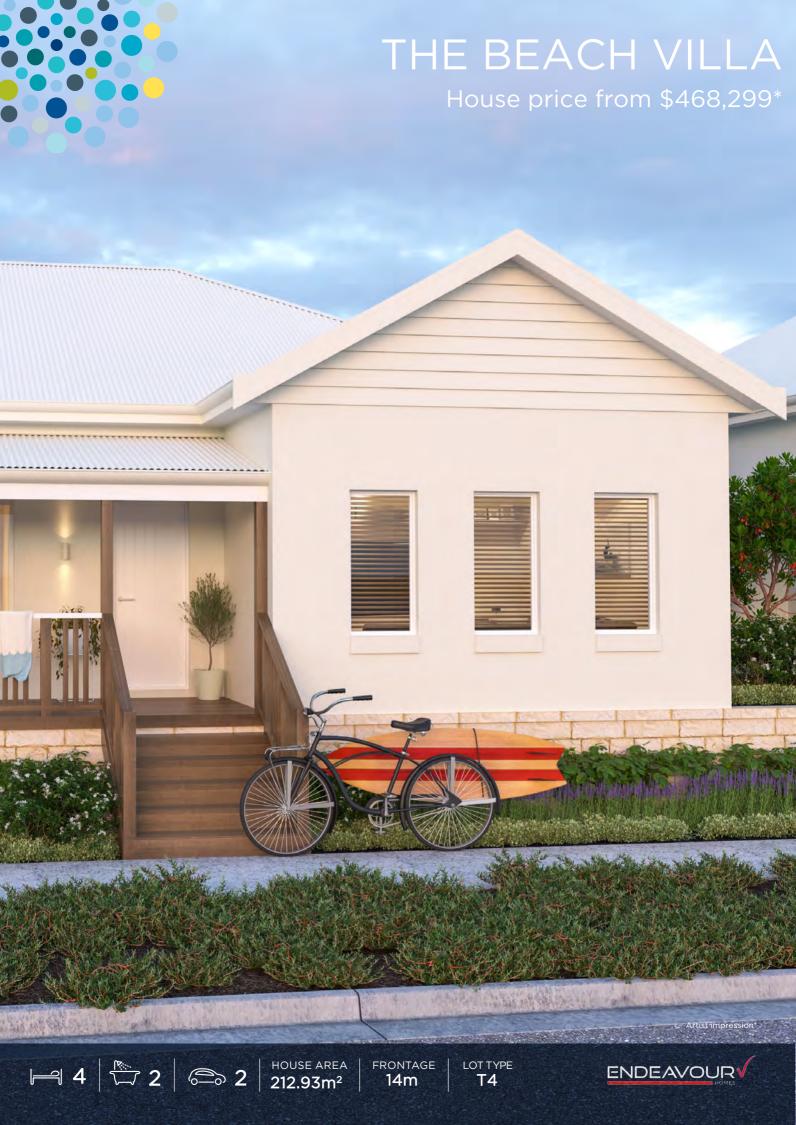

## THE BEACH VILLA FEATURES

- · This 4 bedroom, 2 bathroom luxury home is designed for the Jindee lifestyle.
- · As you enter through the grand entry, you are welcomed into the spacious open plan living and dining area and adjacent family theatre with soaring 35 course ceiling heights and French doors to the front verandah.
- · Adding to the luxurious feel of the home, the chef's kitchen is complete with dropped ceilings, 900mm appliances, range-hood, scullery and connected laundry.
- · Privately secluded to the rear of the home, the master suite, features a luxurious walk in robe, en-suite and views of the 23m3 of alfresco with large garden space.

House price from \$468,299\*

Want more information?

Contact: Nicola from Jindee on 0437 602 109 Visit: our Sales Office – corner of Marmion & Oceania Ave, Jindalee (JINDEE)

jindee.com.au

1300JINDEE

JINDEE