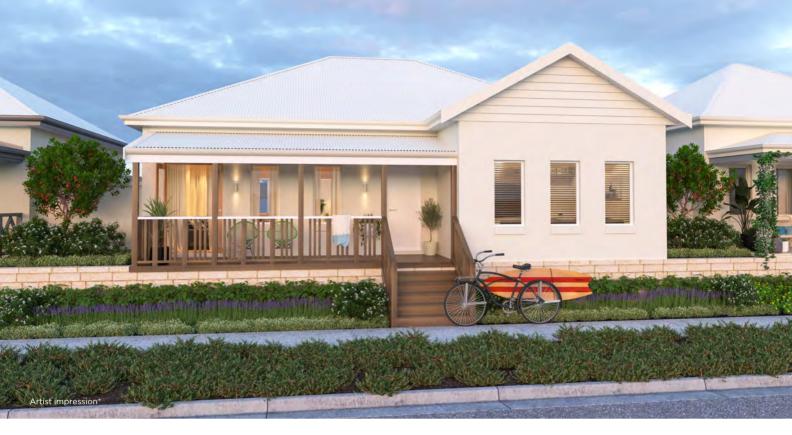

## THE BEACH VILLA FEATURES

- · This 4 bedroom, 2 bathroom luxury home is designed for the Jindee lifestyle.
- · As you enter through the grand entry, you are welcomed into the spacious open plan living and dining area and adjacent family theatre with soaring 35 course ceiling heights and French doors to the front verandah.
- · Adding to the luxurious feel of the home, the chef's kitchen is complete with dropped ceilings, 900mm appliances, range-hood, scullery and connected laundry.
- · Privately secluded to the rear of the home, the master suite, features a luxurious walk in robe, en-suite and views of the 23m3 of alfresco with large garden space.