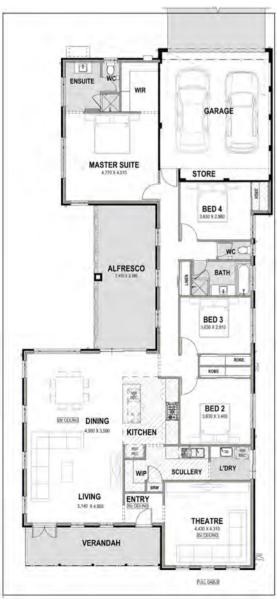

## THE BEACH VILLA FEATURES

- · This 4 bedroom, 2 bathroom luxury home is designed for the Jindee lifestyle.
- · As you enter through the grand entry, you are welcomed into the spacious open plan living and dining area and adjacent family theatre with soaring 35 course ceiling heights and French doors to the front verandah.
- · Adding to the luxurious feel of the home, the chef's kitchen is complete with dropped ceilings, 900mm appliances, range-hood, scullery and connected laundry.
- · Privately secluded to the rear of the home, the master suite, features a luxurious walk in robe, en-suite and views of the 23m3 of alfresco with large garden space.