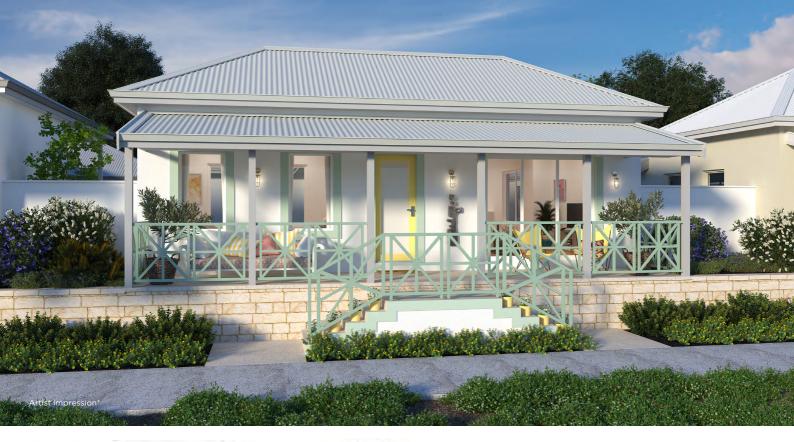

## THE TUPELO FEATURES

- This relaxed 4 bedroom, 2 bathroom plus theatre family home features an impressive grand staircase elevation.
- · Spacious open plan kitchen, living and dining area connects to the central courtyard for seamless indoor/outdoor living
- · The luxury master suite includes a large walk in robe and double en-suite, designed to be your own private sanctuary.
- · High ceilings to living, dining, kitchen and bedroom 1, invite the natural light and air to flow throughout.
- · Package comes complete with 900mm European inspired cooking appliances, window treatments and floor coverings.