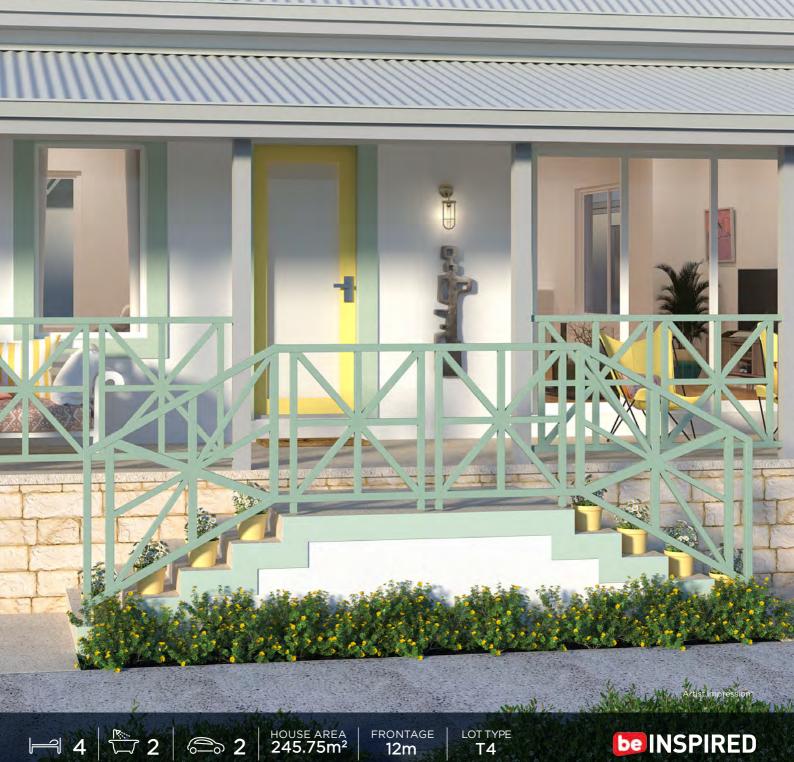

## THE TUPELO FEATURES

- This relaxed 4 bedroom, 2 bathroom plus theatre family home features an impressive grand staircase elevation.
- · Spacious open plan kitchen, living and dining area connects to the central courtyard for seamless indoor/outdoor living
- · The luxury master suite includes a large walk in robe and double en-suite, designed to be your own private sanctuary.
- · High ceilings to living, dining, kitchen and bedroom 1, invite the natural light and air to flow throughout.
- · Package comes complete with 900mm European inspired cooking appliances, window treatments and floor coverings.