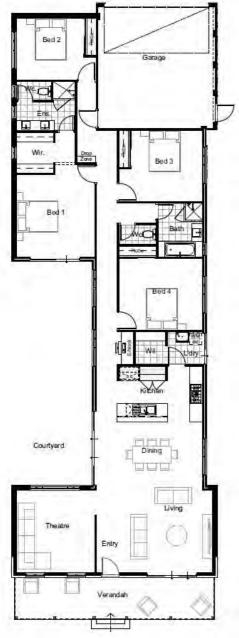

## THE TUPELO FEATURES

- This relaxed 4 bedroom, 2 bathroom plus theatre family home features an impressive grand staircase elevation.
- · Spacious open plan kitchen, living and dining area connects to the central courtyard for seamless indoor/outdoor living
- · The luxury master suite includes a large walk in robe and double en-suite, designed to be your own private sanctuary.
- · High ceilings to living, dining, kitchen and bedroom 1, invite the natural light and air to flow throughout.
- · Package comes complete with 900mm European inspired cooking appliances, window treatments and floor coverings.