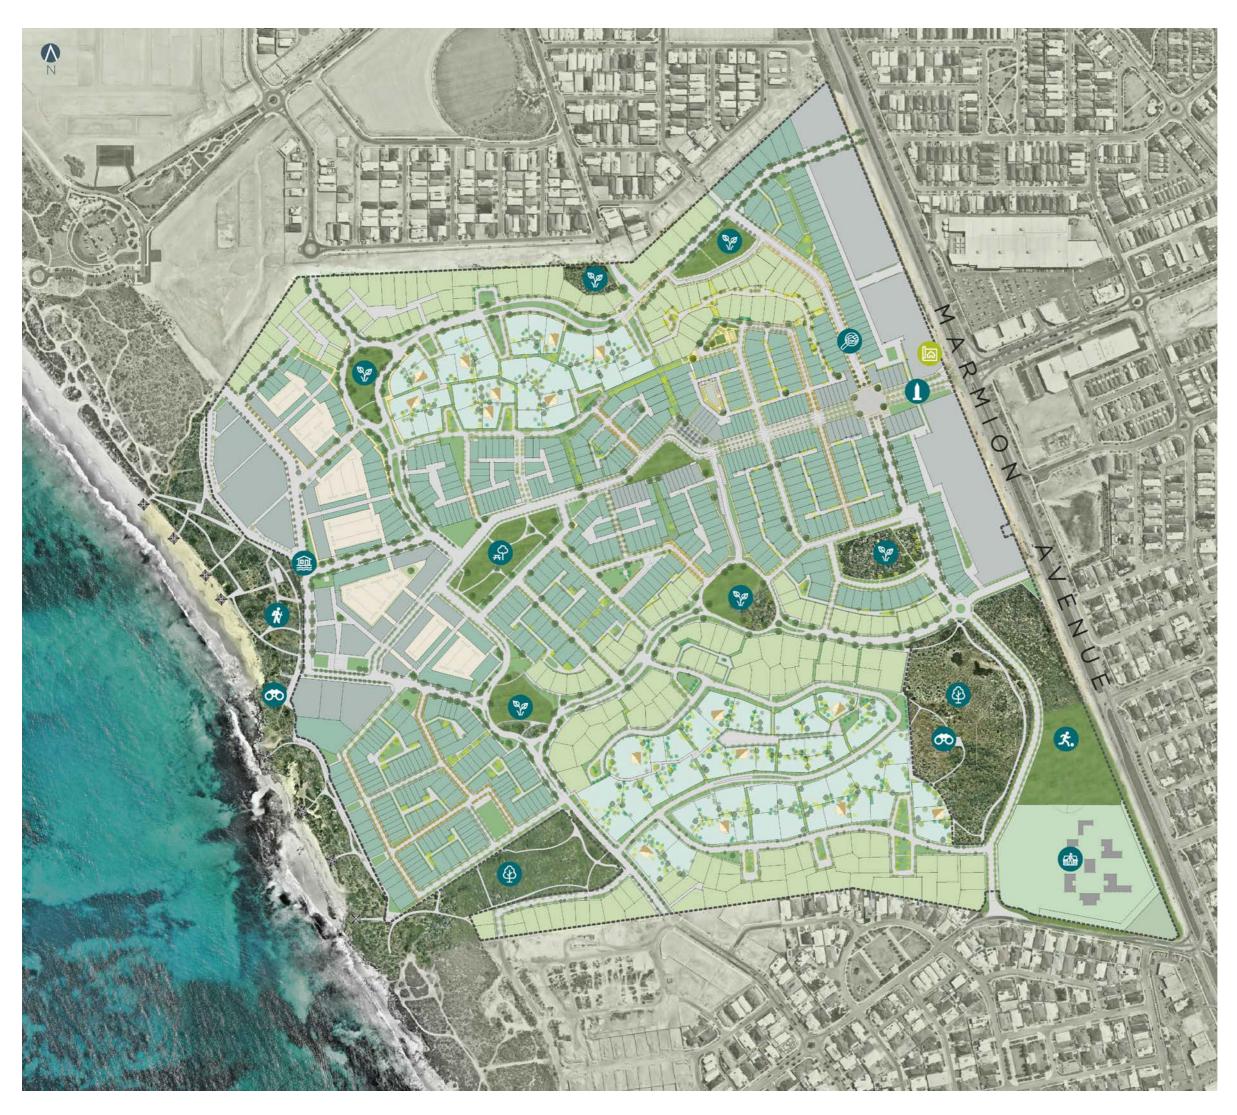

## THE VISION

- COMMUNITY ENTRANCE
- DISPLAY VILLAGE
- SALES OFFICE
- FUTURE PRIMARY SCHOOL
- COASTAL VILLAGE
- NATURAL RESERVES
- COMMUNITY PARK
- GREEN SPACES
- COASTAL PATHWAYS
- PLAYING FIELDS
- LOOK OUT

## TRANSECTS (URBAN EXPERIENCES)

- T2 NATURAL LIVING
- T3 SUB URBAN
- T4 GENERAL URBAN
- T5 URBAN CENTER
- T6 URBAN CORE

## JINDEE

DISCLAIMER: This Vision Masterplan is presented for information purposes only and does not constitute nor is to constitute a representation term or condition in respect to any other offer to purchase which may be made by any prospective buyer or acceptance by the seller of any such offer. It is believed that statements made in this brochure are correct but no representation or warranties in relation thereto are being made. Liability to the extent permitted by law is disclaimed for any loss or damage which may arise from any person acting on any statements of diagrammatic representation or measurements contained therein. Landscape designs are for illustrative purpose only. Plans subject to council approval. Date: 30th June 2022