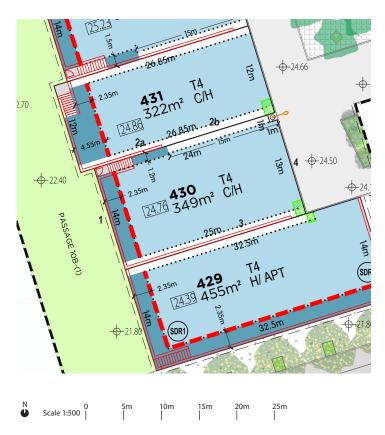

## LOCAL DEVELOPMENT PLAN INDIVIDUAL LOT PLAN (LDP No. 2.0)

LOT 430

RELEASE 3 (North)

TRANSECT T4

LOT TYPE Interior

AREA (APPROX M²) 349

LOT FRONTAGE 14m

## <u>Legend</u>

**Building Type** 

Cottage

**H** House

(SDR)

Specific Design Requirements (refer to Operative Provision No.12)

Development Area Subject to Site Coverage, Setback and BTL requirements (refer to Operative Provisions No. 3 and No. 6)

24.76 Datum and Pad Level (refer Operative Provision No. 5)

♦24.50 Spot Levels

Zone in which Verandahs and other Enchroachments will be permitted in the Principal Setback (refer to Operative Provision No. 7)

Build-to-line (BTL)
(refer to Operative Provision No. 6)

Indicative Retaining Wall Locations

Entry Steps

No Vehicular Access

Indicative Services Area

Principal Boundary

2a + 2b Side Boundary (North)

3 Side Boundary (South)

4 Rear Boundary

 $Lot \, 430 \, forms \, part \, of \, Local \, Development \, Plan \, (LDP) \, 2.0. \, The \, Private \, Realm \, Operative \, Provisions, together \, with the \, Individual \, Lot \, Plan \, ('ILP'), prescribe the specific design requirements applicable to the development of Lot \, 430. \, Provisions that are stated as 'Required' are mandatory. Provisions that are stated as 'Permitted' are optional. Definitions for terms used in this ILP are provided in the Jindee Design Code (Agreed Structure Plan No 84) and in the supporting LDP report.$ 