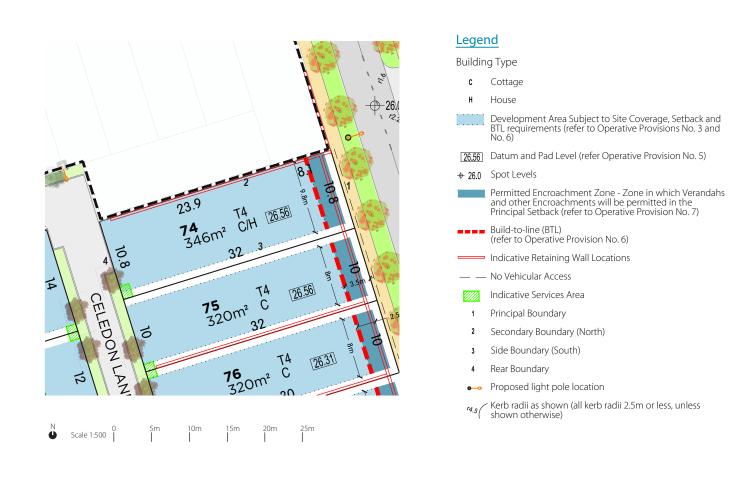

## LOCAL DEVELOPMENT PLAN 5.0 RELEASE 2 -INDIVIDUAL LOT PLAN (LDP No. 5.0)

LOT 74 TRANSECT 74 LOT TYPE Edge AREA (APPROX M<sup>2</sup>) 346 LOT FRONTAGE 10.8m

JINDEE

Lot 74 forms part of Local Development Plan (LDP) 5.0. The Private Realm Operative Provisions, together with the Individual Lot Plan ('ILP'), prescribe the specific design requirements applicable to the development of Lot 74. Provisions that are stated as 'Required' are mandatory. Provisions that are stated as 'Permitted' are optional. Definitions for terms used in this ILP are provided in the Jindee Design Code (Agreed Structure Plan No 84) and in the supporting LDP report.

## **Specific Requirements**

| ITEM | DESCRIPTION                                                     | REQUIREMENT                                   |
|------|-----------------------------------------------------------------|-----------------------------------------------|
| 1    | Site Works                                                      |                                               |
| a.   | Maximum Lot Level                                               | Refer - Private Realm Operative<br>Provisions |
| b.   | Stormwater Management                                           | Refer - Private Realm Operative<br>Provisions |
| C.   | Retaining Walls                                                 | Refer - Private Realm Operative<br>Provisions |
| 2    | Number of Dwellings on Lot                                      |                                               |
| a.   | Maximum Number of Single<br>Residential Dwellings               | One (1)                                       |
| b.   | Maximum Number of Dwellings<br>Permitted for an Apartment House | N/A                                           |
| С.   | Ancillary Unit                                                  | Permitted                                     |
| 3    | Dwelling Controls                                               |                                               |
| a.   | Maximum Lot Coverage                                            | 80%                                           |
| b.   | Permitted Building Types                                        | Cottage, House                                |
| C.   | Lot Type Designation                                            | Edge Lot                                      |
| d.   | Permitted Building Dispositions                                 | Edgeyard, Courtyard                           |
| e.   | Required Terrace Grouping                                       | N/A                                           |

| ITEM | DESCRIPTION                                                                                                                           | REQUIREMENT                              |
|------|---------------------------------------------------------------------------------------------------------------------------------------|------------------------------------------|
| 4    | Plinths                                                                                                                               |                                          |
| a.   | Is a Plinth required for this Lot?                                                                                                    | Yes                                      |
| b.   | Has a Plinth been provided by the<br>Jindee Developer and, if so, what<br>type?                                                       | Yes - Retaining Wall as shown on<br>Plan |
| C.   | Will the Lot Owner have to provide<br>a Plinth and, if so, the type of Plinth<br>required (Piers and Infill, Wall,<br>Retaining wall) | No                                       |
| d.   | Required building element to attach to the Plinth                                                                                     | Verandah                                 |
| 5    | Building Heights                                                                                                                      |                                          |
| a.   | Maximum No of Storeys                                                                                                                 | 2 storeys plus loft                      |
| b.   | Maximum External Wall Height                                                                                                          | 7.5 metres                               |
| C.   | Lot Datum (from which Building<br>Height is measured)                                                                                 | 26.56 AHD                                |

| ITEM        | DESCRIPTION                                                                                | REQUIREMENT                                                                                                                                                                                                             |
|-------------|--------------------------------------------------------------------------------------------|-------------------------------------------------------------------------------------------------------------------------------------------------------------------------------------------------------------------------|
| 6           | Setbacks and Build-to-Lines                                                                |                                                                                                                                                                                                                         |
| a.          | Principal Setback Line                                                                     | Is parallel to and located 3.5 metres<br>from the Principal Boundary within<br>the Lot.                                                                                                                                 |
| b.          | Secondary Setback Line                                                                     | Is located on the Secondary<br>Boundary within the Lot.                                                                                                                                                                 |
| С.          | Side Setback Line (North)                                                                  | N/A                                                                                                                                                                                                                     |
| d.          | Side Setback Line (South)                                                                  | Is parallel to and located 1.0 metre<br>from the Side Boundary (South)<br>within the Lot.                                                                                                                               |
|             |                                                                                            | A portion of the Side Setback Line<br>(South) may be located on the Side<br>Boundary (South), for a distance of<br>up to 12 metres measured from the<br>Rear Boundary.                                                  |
| е.          | Rear Setback Line                                                                          | Is located on the Rear Boundary                                                                                                                                                                                         |
| f.          | Build-to-Line (BTL) Location                                                               | Yes. Is parallel to and located 3.5<br>metres from the Principal Boundary<br>within the Lot for a length of 9.8<br>metres, measured 1.0 metre from<br>the Side Boundary (both North and<br>South) as shown on the Plan. |
| g.<br>h.    | BTL Percentage<br>Requirement for a Parapet Wall                                           | 80% minimum.<br>N/A                                                                                                                                                                                                     |
| 7.          | Permitted Encroachments                                                                    | The extent to which any<br>Encroachment can encroach into<br>any setback must take into account<br>of the BCA and engineering<br>tolerances and limitations of any<br>retaining walls.                                  |
| a.          | Encroachments in Principal Setback                                                         |                                                                                                                                                                                                                         |
|             | i. Permitted Encroachments into<br>Principal Setback                                       | Verandahs, Balconies, Eaves,<br>Projecting Fronts, Bay Windows,<br>Portico to define the principal<br>entrance, Plinths or Piers to<br>the Verandah, Steps, Towers,<br>Gatehouse, a Terminating Vista<br>Element.       |
|             | ii. Extent to which Permitted<br>Encroachments may encroach<br>into the Principal Setback  | 2.5 metres measured from the<br>Principal Setback Line, extending to<br>nil to the Side Setback (North), as<br>restricted by the BCA. An exception<br>to this is Steps, which are not<br>restricted.                    |
| <br>b.      | Encroachments into Secondary Setba                                                         | <br>ick                                                                                                                                                                                                                 |
|             | i. Permitted Encroachments<br>into Secondary Setback                                       | N/A                                                                                                                                                                                                                     |
| С.          | Encroachments into Side Setback<br>i. Permitted Encroachments                              | N/A                                                                                                                                                                                                                     |
| ••••••      | into Side Setback (North)                                                                  |                                                                                                                                                                                                                         |
| d.          | Encroachments into Side Setback<br>i. Permitted Encroachments<br>into Side Setback (South) | Eaves, shade devices and Attached<br>Fences.                                                                                                                                                                            |
|             | Encroachments into Rear Setback.                                                           |                                                                                                                                                                                                                         |
| с.<br>••••• | i. Permitted Encroachments<br>into Rear Setback                                            | N/A                                                                                                                                                                                                                     |
| 8.          | Frontage/ Principal Elevation Requir                                                       | rements                                                                                                                                                                                                                 |
| a.          | Required Private Frontage Type                                                             | Verandah.                                                                                                                                                                                                               |
| b.          | Permitted Principal Building<br>Elevation Types                                            | Straight Front, Projecting Front,<br>a Return Verandah, a Projecting<br>Front and a Return Verandah, a<br>Double Return Verandah, and a<br>Double Projecting Front.                                                     |

| ITEM | DESCRIPTION                                                                                                                                                                                                                                             | REQUIREMENT                                                                                                                                                                                                                                                                                                                                                                                                                                                                                                               |
|------|---------------------------------------------------------------------------------------------------------------------------------------------------------------------------------------------------------------------------------------------------------|---------------------------------------------------------------------------------------------------------------------------------------------------------------------------------------------------------------------------------------------------------------------------------------------------------------------------------------------------------------------------------------------------------------------------------------------------------------------------------------------------------------------------|
| 9.   | Garaging, Parking and Vehicle Acce                                                                                                                                                                                                                      | 255                                                                                                                                                                                                                                                                                                                                                                                                                                                                                                                       |
| a.   | Garaging required for this minimum number of cars                                                                                                                                                                                                       | Cottage - 2 bays                                                                                                                                                                                                                                                                                                                                                                                                                                                                                                          |
| b.   | Additional garaging requirement for Ancillary Unit, if provided                                                                                                                                                                                         | Nil                                                                                                                                                                                                                                                                                                                                                                                                                                                                                                                       |
| С.   | Lot boundaries where Vehicle<br>Access is prohibited                                                                                                                                                                                                    | Principal Boundary, Secondary<br>Boundary and Side Boundary<br>(South)                                                                                                                                                                                                                                                                                                                                                                                                                                                    |
| d.   | Permitted Garage Disposition                                                                                                                                                                                                                            | Rear Direct, Rear Side Stack.                                                                                                                                                                                                                                                                                                                                                                                                                                                                                             |
| 10.  | Attached Fencing and Sideyard Wa                                                                                                                                                                                                                        | Illing                                                                                                                                                                                                                                                                                                                                                                                                                                                                                                                    |
| a.   | Type required                                                                                                                                                                                                                                           | Attached Fence                                                                                                                                                                                                                                                                                                                                                                                                                                                                                                            |
| 11.  | Privacy                                                                                                                                                                                                                                                 |                                                                                                                                                                                                                                                                                                                                                                                                                                                                                                                           |
| a.   | Privacy Restrictions on 1st floor and<br>i. Principal Elevation<br>ii. Rear Elevation on or adjacent<br>to rear boundary<br>iii. Rear elevation internal to a Lot<br>iv. Secondary Elevation<br>v. Side Elevation (north)<br>vi. Side Elevation (south) | Nil<br>Nil<br>Openings (other than<br>Balconies, Verandahs or<br>terraces) to be setback 2.0m<br>from Side Boundary unless<br>Screened, or the Opening<br>consists of Celestial Windows<br>or opaque glass windows;<br>Verandahs, terraces and<br>Balconies to be setback a<br>minimum of 4.5m from a Side<br>Boundary, unless Screened.<br>Nil<br>N/A<br>Restricted Outlook<br>Openings to be setback a<br>minimum of 4.5m from the Side<br>Boundary unless the Opening:<br>is a Celestial Window; or<br>is Screened; or |
| 12.  | Specific Design Requirement                                                                                                                                                                                                                             | is fitted with Opaque Glass.                                                                                                                                                                                                                                                                                                                                                                                                                                                                                              |
| a.   | Is there a Specific Design<br>Requirement applicable to this<br>Lot? (Terminated Vista, Corner<br>Treatment, Projecting Front,<br>Laneway Surveillance)                                                                                                 | N/A                                                                                                                                                                                                                                                                                                                                                                                                                                                                                                                       |
| 13.  | Refuse storage enclosures and coll                                                                                                                                                                                                                      | ection                                                                                                                                                                                                                                                                                                                                                                                                                                                                                                                    |
| a.   | Required Bin Storage                                                                                                                                                                                                                                    | Storage for 2 bins provided within<br>the Lot and screened from public<br>view                                                                                                                                                                                                                                                                                                                                                                                                                                            |
| b.   | Required Bin Collection Point<br>Location (required by the City of<br>Wanneroo)                                                                                                                                                                         | N/A                                                                                                                                                                                                                                                                                                                                                                                                                                                                                                                       |
| 14.  | Landscaping + Street Trees                                                                                                                                                                                                                              | Refer - Private Realm Operative<br>Provisions                                                                                                                                                                                                                                                                                                                                                                                                                                                                             |
| 15.  | External Fixtures                                                                                                                                                                                                                                       | Refer - Private Realm Operative<br>Provisions                                                                                                                                                                                                                                                                                                                                                                                                                                                                             |
| 16.  | Design Outcomes – Additional<br>Requirements + Controls                                                                                                                                                                                                 | Refer - Private Realm Operative<br>Provisions                                                                                                                                                                                                                                                                                                                                                                                                                                                                             |
| 17.  | Exemptions to Planning<br>Approval                                                                                                                                                                                                                      | Refer - Private Realm Operative<br>Provisions                                                                                                                                                                                                                                                                                                                                                                                                                                                                             |
| 18.  | No modification of building<br>elements provided by Jindee<br>Developer without Consent                                                                                                                                                                 | Refer - Private Realm Operative<br>Provisions                                                                                                                                                                                                                                                                                                                                                                                                                                                                             |