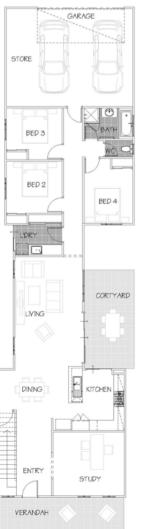

## **FEATURES**

- · 4 bedroom 2 bathroom coastal family home with additional study / media room.
- · Spacious layout with kitchen dining and living, leading onto central courtyard.
- · Ascend to the private master suite on the second floor which features a large walk in robe, double en suite, study nook and access to balcony.
- · Generous kitchen comes complete with Westinghouse stainless steel appliances.