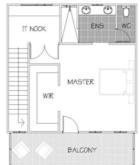

## **FEATURES**

- · 4 bedroom 2 bathroom coastal family home with additional study / media room.
- · Spacious layout with kitchen dining and living, leading onto central courtyard.
- · Ascend to the private master suite on the second floor which features a large walk in robe, double en suite, study nook and access to balcony.
- · Generous kitchen comes complete with Westinghouse stainless steel appliances.