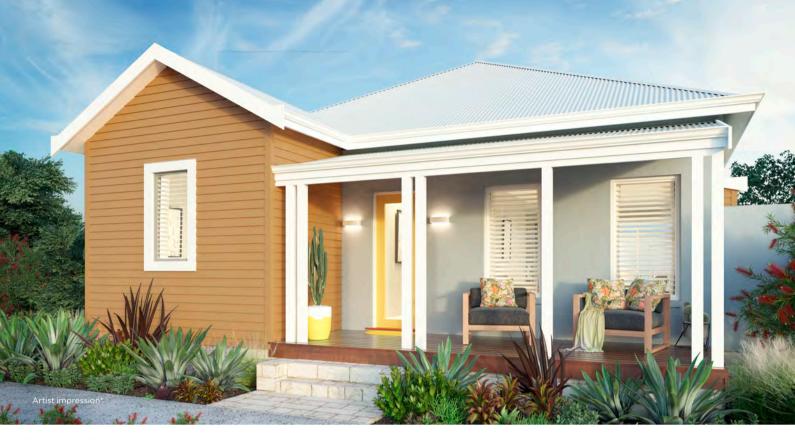

## THE SEA LA VIE

## **FEATURES**

- $\cdot$  4 bedroom, 2 bathroom home plus central activity.
- · Open plan living, dining with central kitchen connecting with both front verandah and courtyard.
- · Column-less glass wall creates a strong visual connection to courtyard.
- · Luxurious master suite secluded to the rear of the home with his and hers walk in robes, double en suite and separate powder room. Glass sliding doors lead to your own private courtyard.
- · 34 course high ceilings invite the natural light and air to flow throughout this home.