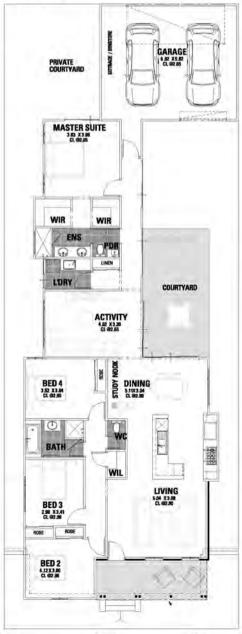

## **FEATURES**

- $\cdot$  4 bedroom, 2 bathroom home plus central activity.
- · Open plan living, dining with central kitchen connecting with both front verandah and courtyard.
- · Column-less glass wall creates a strong visual connection to courtyard.
- · Luxurious master suite secluded to the rear of the home with his and hers walk in robes, double en suite and separate powder room. Glass sliding doors lead to your own private courtyard.
- · 34 course high ceilings invite the natural light and air to flow throughout this home.