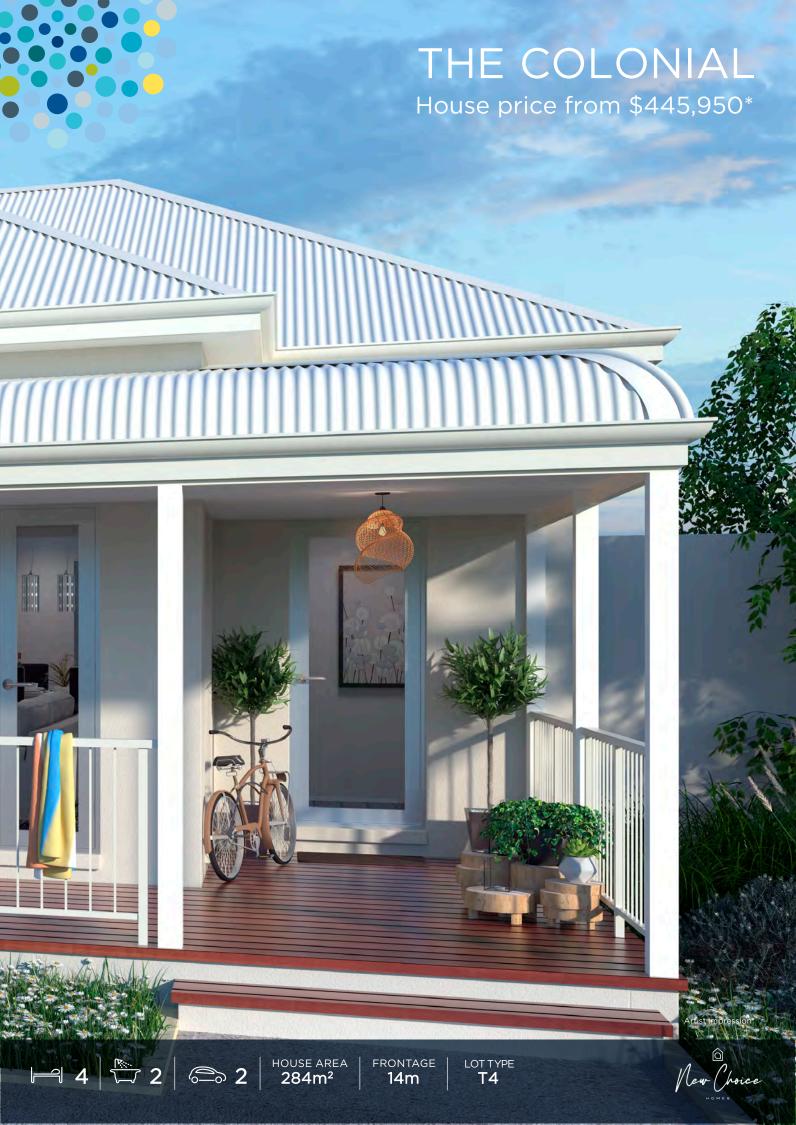

## THE COLONIAL

## **FEATURES**

- · This 4 bedroom, 2 bathroom family home, with additional activity, study and theatre is perfect for a growing family with over 284m2 of living space.
- · Beautiful Jindee elevation with front projection and wrap around verandah.
- · Massive open plan kitchen, living and dining connecting to both front verandah and courtyard.
- · Package comes complete with ducted reverse cycle air conditioning, floor coverings, window treatments and LED lighting package.

House price from \$445,950\*