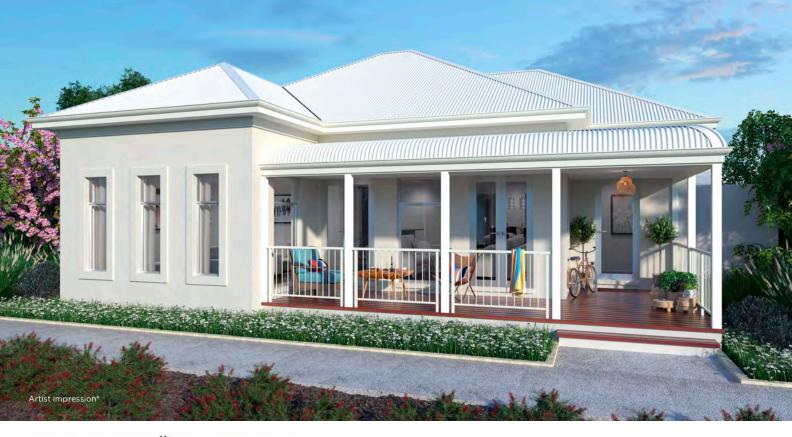

## **FEATURES**

- · This 4 bedroom, 2 bathroom family home, with additional activity, study and theatre is perfect for a growing family with over 284m2 of living space.
- · Beautiful Jindee elevation with front projection and wrap around verandah.
- · Massive open plan kitchen, living and dining connecting to both front verandah and courtyard.
- · Package comes complete with ducted reverse cycle air conditioning, floor coverings, window treatments and LED lighting package.