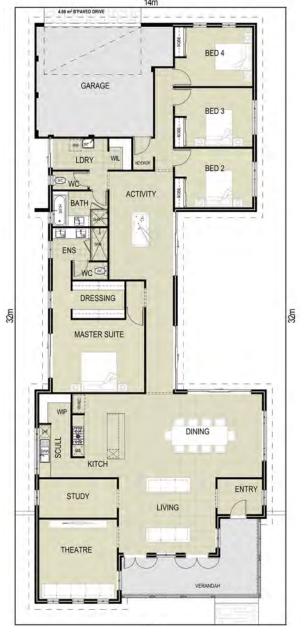

## **FEATURES**

- · This 4 bedroom, 2 bathroom family home, with additional activity, study and theatre is perfect for a growing family with over 284m2 of living space.
- · Beautiful Jindee elevation with front projection and wrap around verandah.
- · Massive open plan kitchen, living and dining connecting to both front verandah and courtyard.
- · Package comes complete with ducted reverse cycle air conditioning, floor coverings, window treatments and LED lighting package.