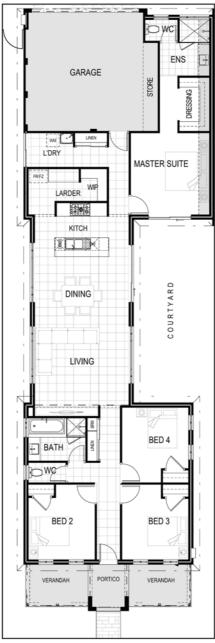

## THE PALM BEACH FEATURES

- $\cdot$  Packed with features this 4 bedroom, 2 bathroom design makes the perfect forever home.
- · Centrally located, your family area is spacious and welcoming boasting high ceilings, entertainers kitchen and large dining space which flows to your private courtyard.
- · There is no shortage of storage space with recessed TV, 2 linen cupboards, broom cupboard, garage store, walk in larder and pantry and robes to all minor bedrooms. WOW!!
- · Your luxurious master suite is secluded to the rear of the home with walk in dressing and en-suite, making it the perfect sanctuary to relax and unwind.