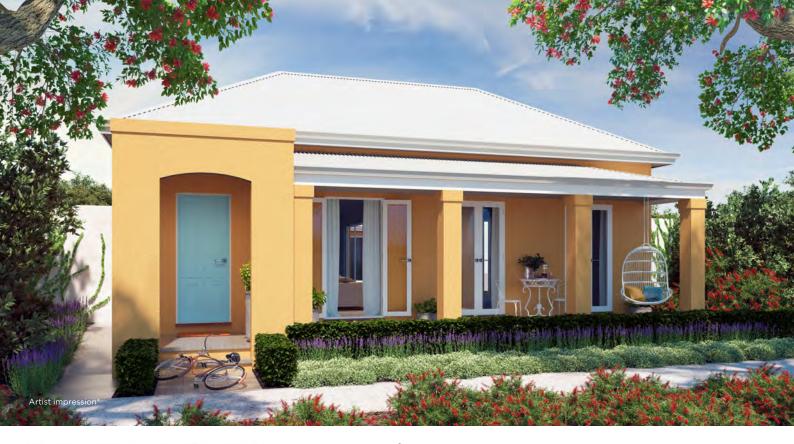

## THOMPSONS BAY

## **FEATURES**

- · Inspired by our iconic Rottnest Island this modern version of a coastal classic is sure to catch your eye.
- Designed with your lifestyle in mind, this 3 bedroom, 2 bathroom home has the perfect balance of indoor and outdoor living spaces.
- · This home has everything including large, open plan kitchen with walk in pantry. Spacious living and dining connects with the verandah and courtyard plus separate media room.
- Package includes floor coverings and window treatments.
- · Backed by Spadaccini Homes.