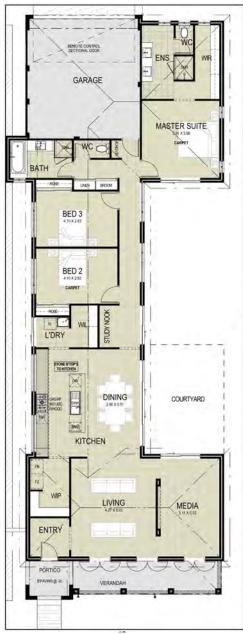

## **FEATURES**

- · Inspired by our iconic Rottnest Island this modern version of a coastal classic is sure to catch your eye.
- Designed with your lifestyle in mind, this 3 bedroom, 2 bathroom home has the perfect balance of indoor and outdoor living spaces.
- · This home has everything including large, open plan kitchen with walk in pantry. Spacious living and dining connects with the verandah and courtyard plus separate media room.
- Package includes floor coverings and window treatments.
- · Backed by Spadaccini Homes.