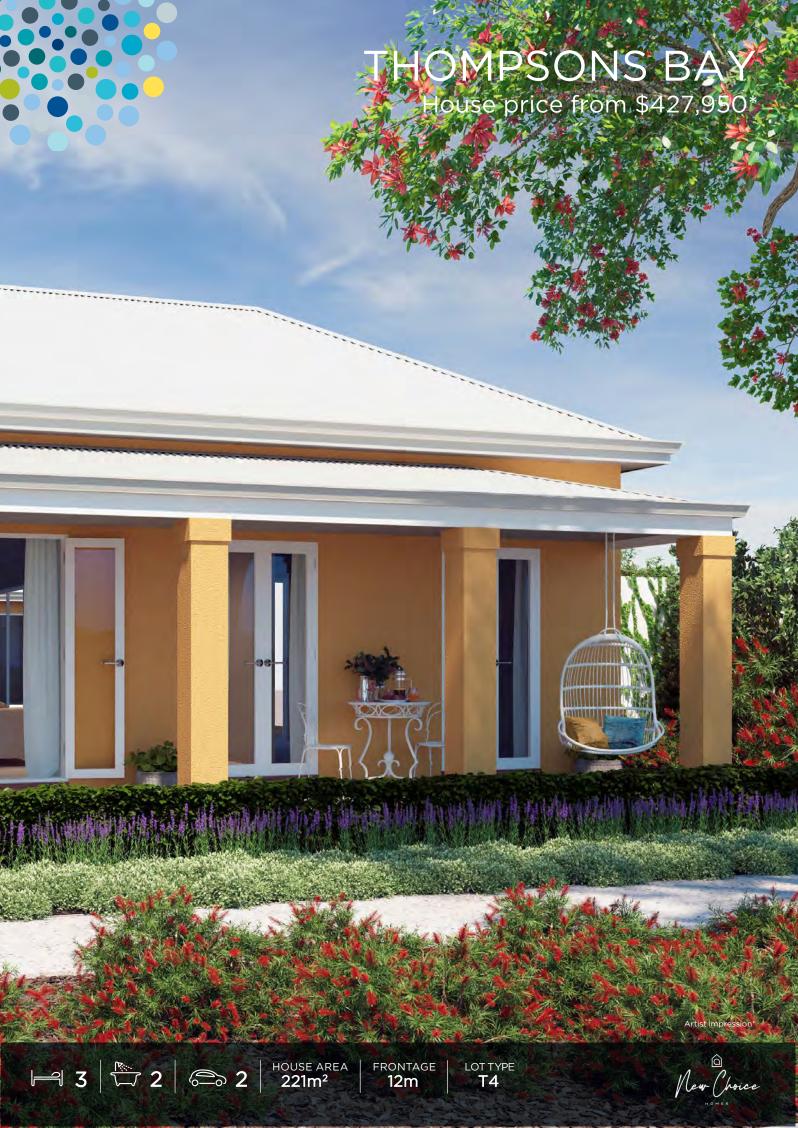

## THOMPSONS BAY

## **FEATURES**

- · Inspired by our iconic Rottnest Island this modern version of a coastal classic is sure to catch your eye.
- Designed with your lifestyle in mind, this 3 bedroom, 2 bathroom home has the perfect balance of indoor and outdoor living spaces.
- · This home has everything including large, open plan kitchen with walk in pantry. Spacious living and dining connects with the verandah and courtyard plus separate media room.
- Package includes floor coverings and window treatments.
- · Backed by Spadaccini Homes.

House price from \$427,950\*