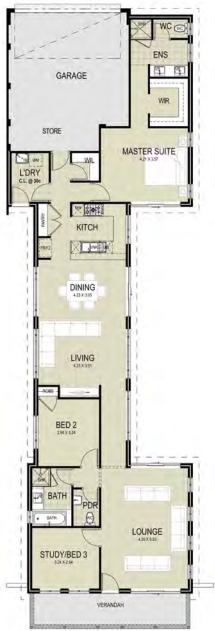

## **FEATURES**

- · Stunning 3 bedroom, 2 bathroom home with additional lounge area.
- · Open plan kitchen, living, dining opening onto large, central outdoor courtyard.
- · Secluded master suite complete with large walk in robe and en suite.
- · Package comes complete with ducted reverse cycle air conditioning, floor coverings, window treatments and LED lighting package.
- · Privacy screening to verandah included.