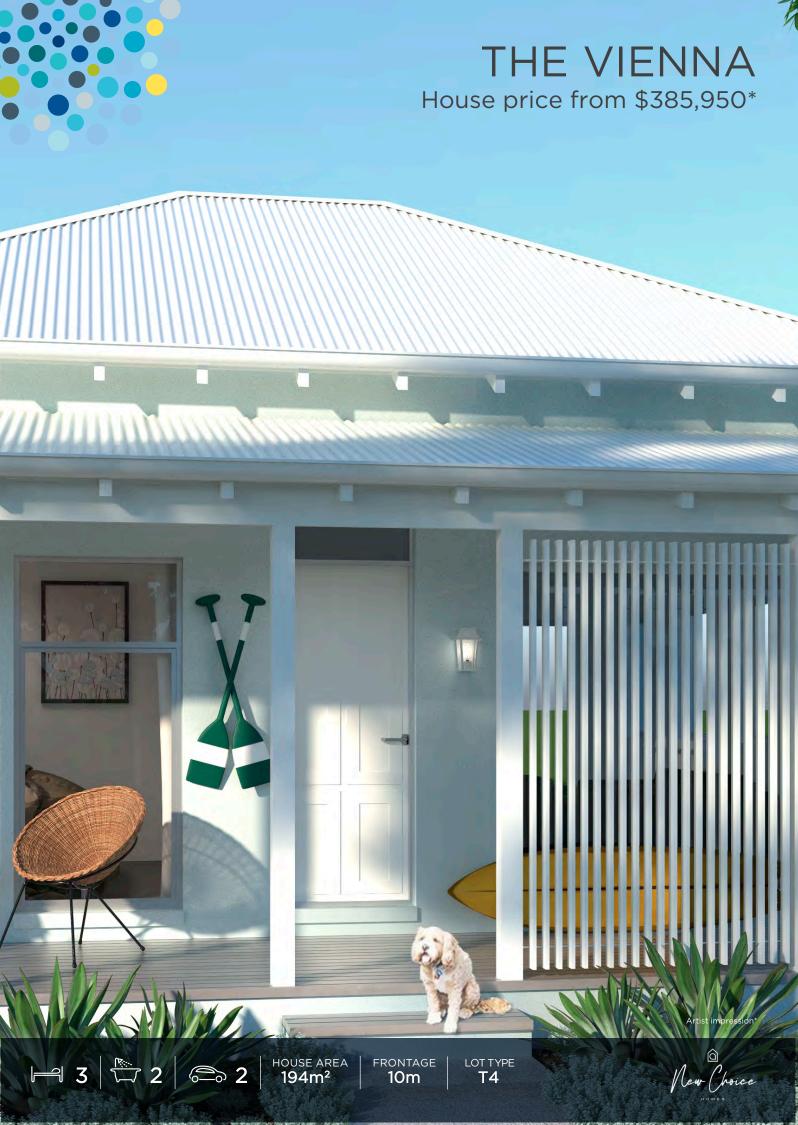

## THE VIENNA

## **FEATURES**

- · Stunning 3 bedroom, 2 bathroom home with additional lounge area.
- · Open plan kitchen, living, dining opening onto large, central outdoor courtyard.
- · Secluded master suite complete with large walk in robe and en suite.
- · Package comes complete with ducted reverse cycle air conditioning, floor coverings, window treatments and LED lighting package.
- · Privacy screening to verandah included.

House price from \$385,950\*