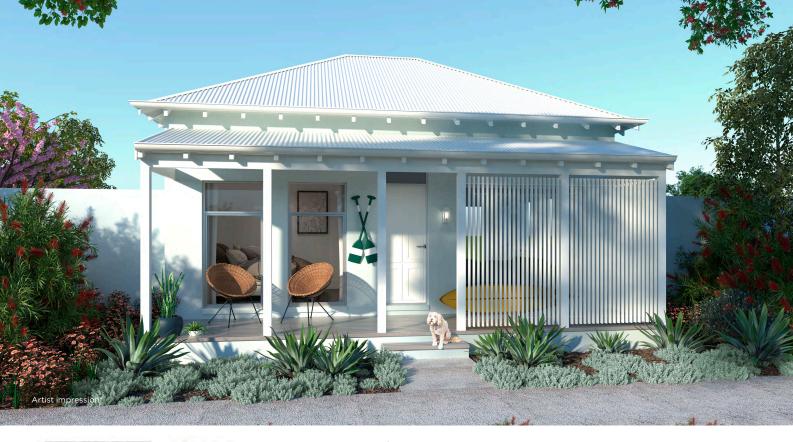

## THE VIENNA

## **FEATURES**

- · Stunning 3 bedroom, 2 bathroom home with additional lounge area.
- · Open plan kitchen, living, dining opening onto large, central outdoor courtyard.
- · Secluded master suite complete with large walk in robe and en suite.
- · Package comes complete with ducted reverse cycle air conditioning, floor coverings, window treatments and LED lighting package.
- · Privacy screening to verandah included.