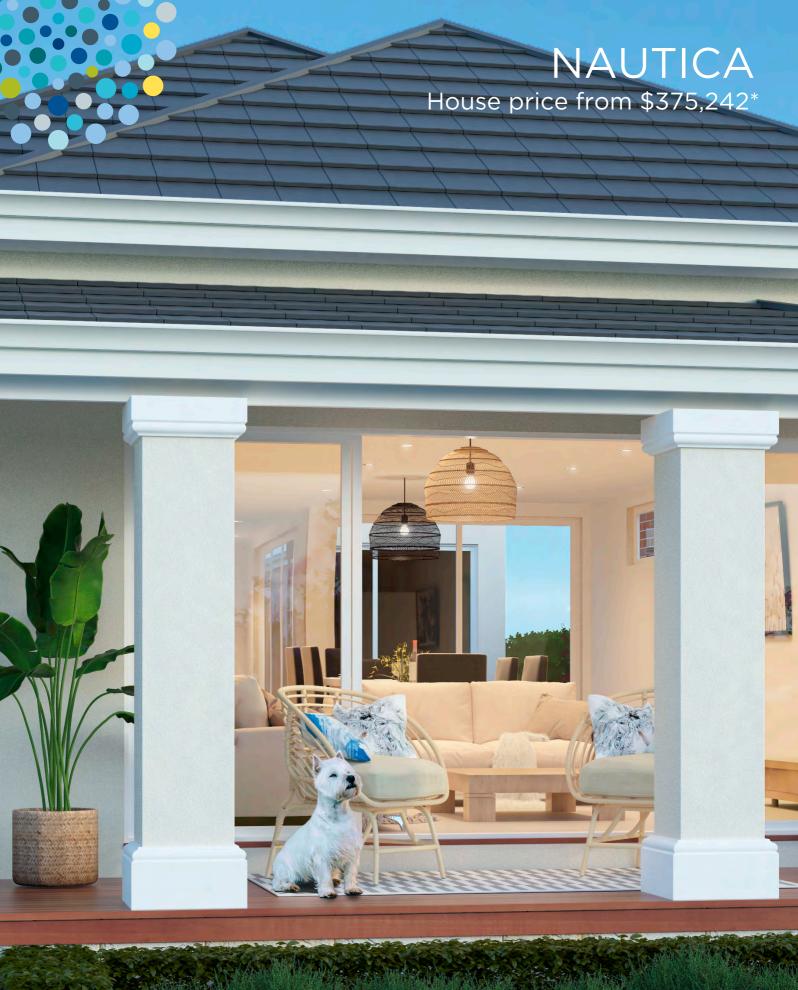

## Plunkett Homes NAUTICA

## House price from \$375,242\*

## FEATURES

- This stunning 3 bedroom, 2 bathroom home oozes the Plunkett signature style.
- · 35 course raised ceilings throughout (ex. Bed 2 & Laundry)
- Spacious, open plan kitchen including 900mm stainless steel appliances, 20mm Essa Stone benchtops and overhead cupboards.
- Beautifully connected living spaces transition seamlessly to the courtyard with double sliding doors.
- Includes floor coverings, blinds, internal wall painting, reverse cycle air con and hob-less showers.