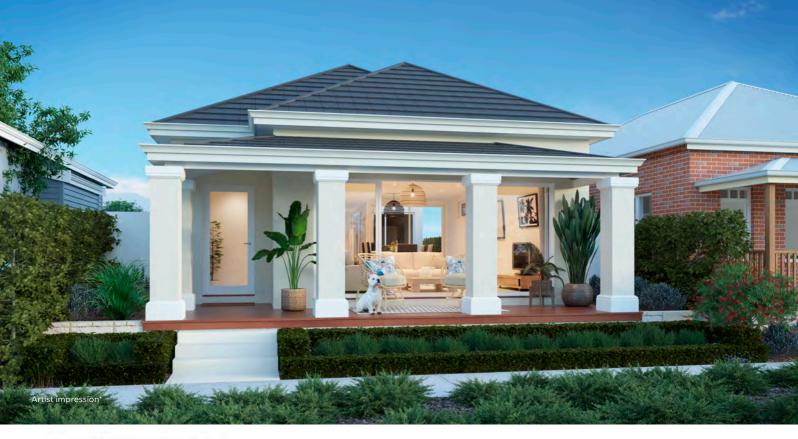

LOT TYPE **T4** 

frontage **10m** 

→ 3 → 2 → 2 → 2 → 18m<sup>2</sup> Artist impression\*

Plunkett Homes

## FEATURES

- This stunning 3 bedroom, 2 bathroom home oozes the Plunkett signature style.
- · 35 course raised ceilings throughout (ex. Bed 2 & Laundry)
- Spacious, open plan kitchen including 900mm stainless steel appliances, 20mm Essa Stone benchtops and overhead cupboards.
- Beautifully connected living spaces transition seamlessly to the courtyard with double sliding doors.
- Includes floor coverings, blinds, internal wall painting, reverse cycle air con and hob-less showers.