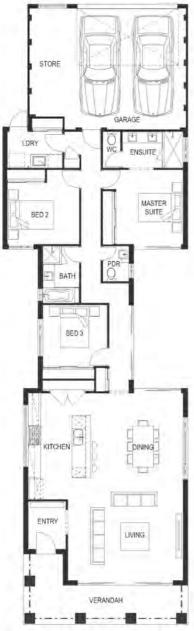

## FEATURES

- This stunning 3 bedroom, 2 bathroom home oozes the Plunkett signature style.
- · 35 course raised ceilings throughout (ex. Bed 2 & Laundry)
- Spacious, open plan kitchen including 900mm stainless steel appliances, 20mm Essa Stone benchtops and overhead cupboards.
- Beautifully connected living spaces transition seamlessly to the courtyard with double sliding doors.
- Includes floor coverings, blinds, internal wall painting, reverse cycle air con and hob-less showers.

LOT TYPE **T4** 

frontage **10m** 

→ 3 → 2 → 2 → 2 → 18m<sup>2</sup> Artist impression\*

Plunkett Homes