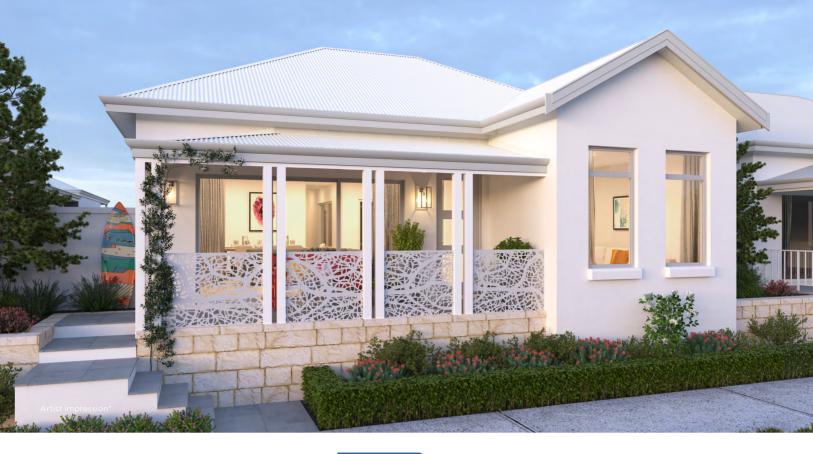

## **FEATURES**

- · This charming 4 bedroom, 2 bathroom home features a welcoming frontage with decorative balustrade, perfect for hanging your beach towel.
- · Step inside and be greeted by the soaring high ceilings and bright and airy open plan kitchen, dining and family living.
- The gourmet kitchen with 20mm stone island bench and pantry connects to the central alfresco area, for easy entertaining.
- · Retreat to your own private sanctuary in the master suite with en-suite, walk in robe and direct access to the central alfresco.
- The luxury inclusions continue with the three minor bedrooms complete with built in robes and plush carpet and bedroom 4 even has it's own private verandah at the rear.