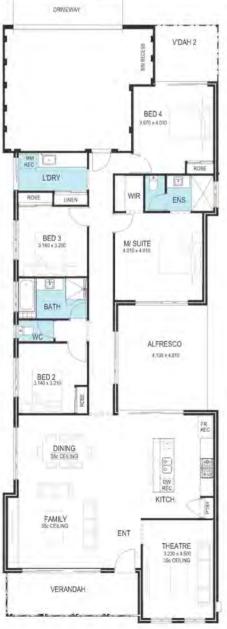

## **FEATURES**

- · This charming 4 bedroom, 2 bathroom home features a welcoming frontage with decorative balustrade, perfect for hanging your beach towel.
- · Step inside and be greeted by the soaring high ceilings and bright and airy open plan kitchen, dining and family living.
- The gourmet kitchen with 20mm stone island bench and pantry connects to the central alfresco area, for easy entertaining.
- · Retreat to your own private sanctuary in the master suite with en-suite, walk in robe and direct access to the central alfresco.
- The luxury inclusions continue with the three minor bedrooms complete with built in robes and plush carpet and bedroom 4 even has it's own private verandah at the rear.