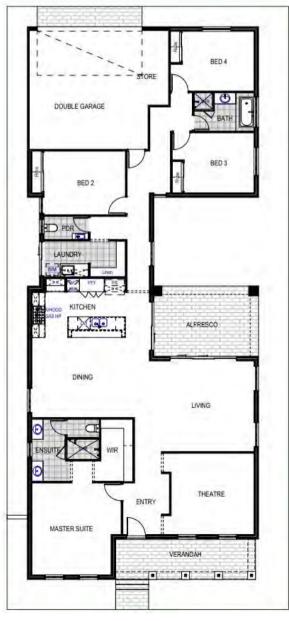

## THE BEACHSIDE FEATURES

- This stunning home has all the finishing touches, including double glazing and 35 course ceilings to living, dining, theatre and master suite.
- · Private master suite features a large walk in robe and double ensuite.
- · Modern open plan kitchen, family and dining that overlooks the massive internal courtyard and alfresco area.
- · Gourmet kitchen features, overhead cupboards, stainless steel appliances and high quality Essa stone benchtops.
- · Fully ducted reverse cycle air conditioning.