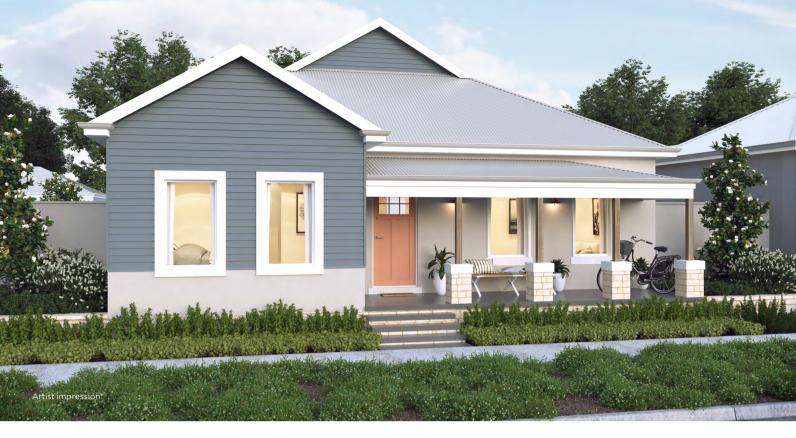

## THE BEACHSIDE FEATURES

- This stunning home has all the finishing touches, including double glazing and 35 course ceilings to living, dining, theatre and master suite.
- · Private master suite features a large walk in robe and double ensuite.
- · Modern open plan kitchen, family and dining that overlooks the massive internal courtyard and alfresco area.
- · Gourmet kitchen features, overhead cupboards, stainless steel appliances and high quality Essa stone benchtops.
- · Fully ducted reverse cycle air conditioning.