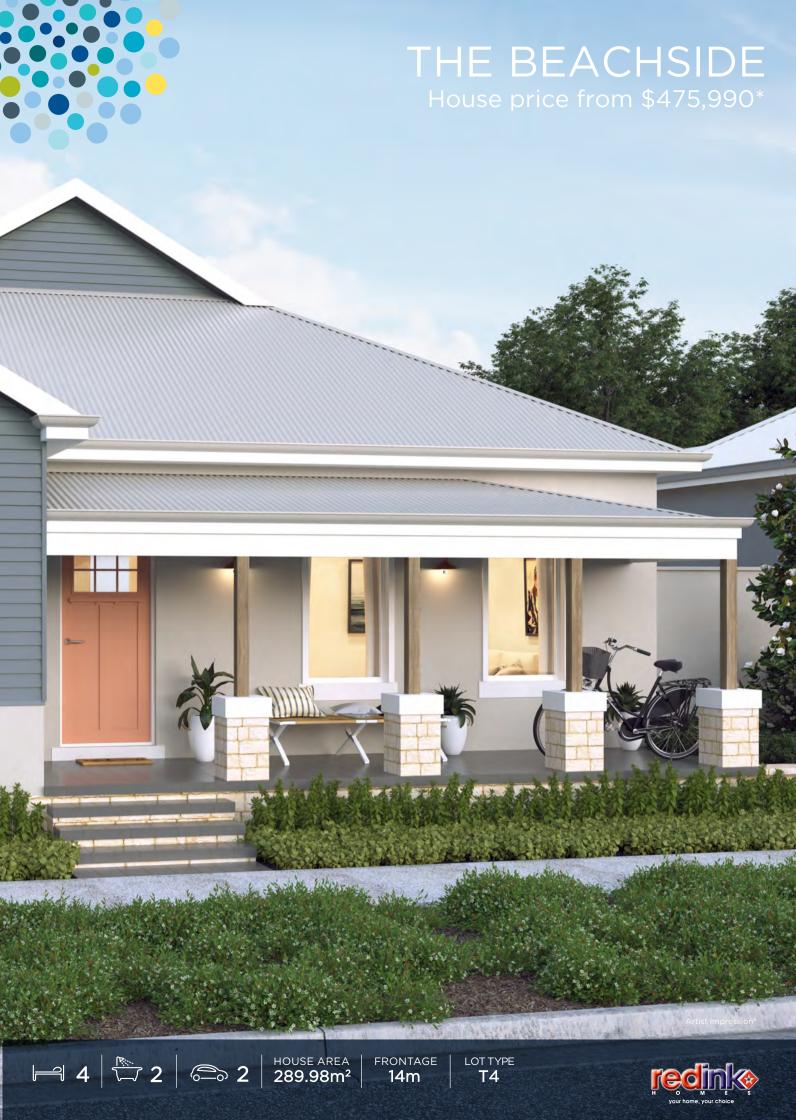

## THE BEACHSIDE FEATURES

- This stunning home has all the finishing touches, including double glazing and 35 course ceilings to living, dining, theatre and master suite.
- · Private master suite features a large walk in robe and double ensuite.
- · Modern open plan kitchen, family and dining that overlooks the massive internal courtyard and alfresco area.
- · Gourmet kitchen features, overhead cupboards, stainless steel appliances and high quality Essa stone benchtops.
- · Fully ducted reverse cycle air conditioning.

House price from \$475,990\*