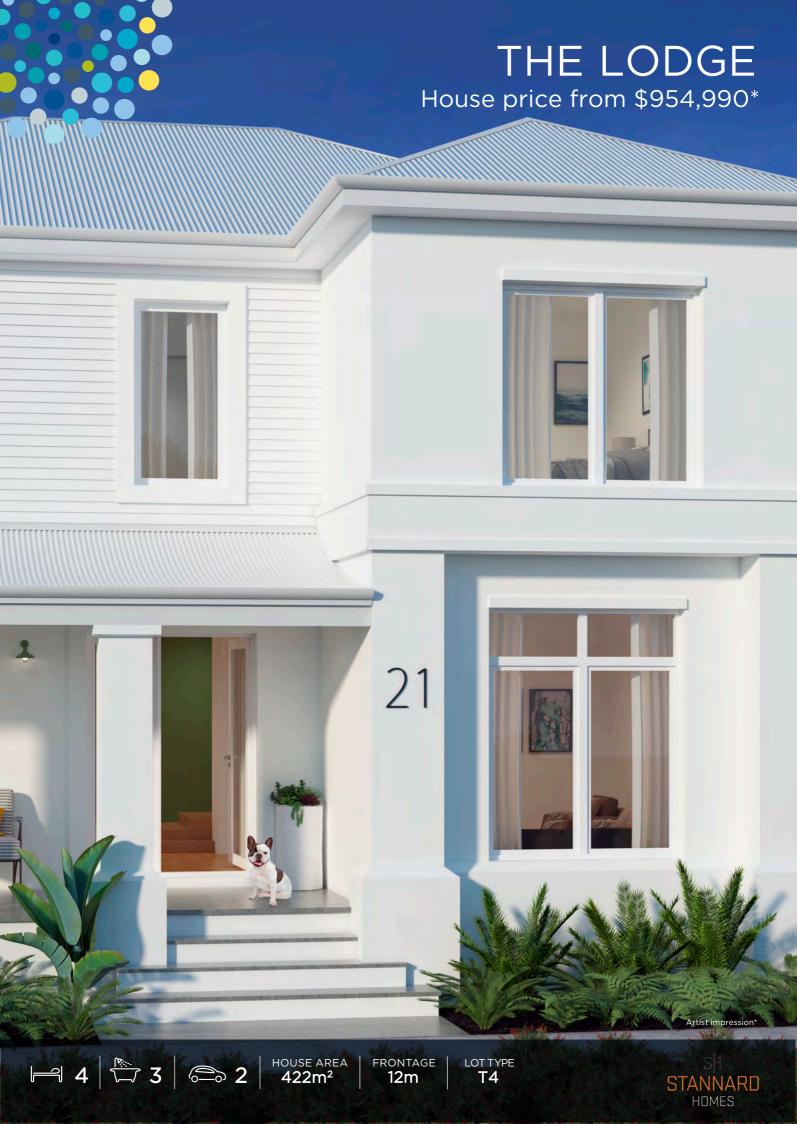

## THE LODGE

## **FEATURES**

- · This show-stopping home is built to the Stannard Homes Vision Specification.
- · Grand entrance with void and striking feature staircase.
- · 4 bedrooms, 3 bathrooms, lounge, retreat and study areas are privately positioned on the second floor.
- · Open plan kitchen, family and dining area flows seamlessly into a spacious alfresco area.
- · Includes a luxurious self-contained studio apartment with private access over the garage