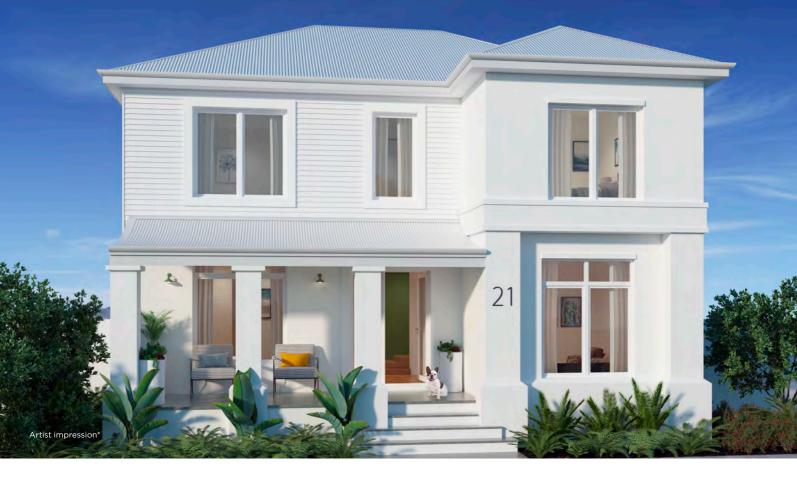

## THE LODGE

## **FEATURES**

- · This show-stopping home is built to the Stannard Homes Vision Specification.
- · Grand entrance with void and striking feature staircase.
- · 4 bedrooms, 3 bathrooms, lounge, retreat and study areas are privately positioned on the second floor.
- · Open plan kitchen, family and dining area flows seamlessly into a spacious alfresco area.
- · Includes a luxurious self-contained studio apartment with private access over the garage