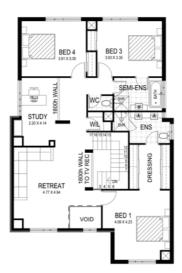

## **FEATURES**

- · This show-stopping home is built to the Stannard Homes Vision Specification.
- · Grand entrance with void and striking feature staircase.
- · 4 bedrooms, 3 bathrooms, lounge, retreat and study areas are privately positioned on the second floor.
- · Open plan kitchen, family and dining area flows seamlessly into a spacious alfresco area.
- · Includes a luxurious self-contained studio apartment with private access over the garage