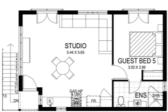

OPTIONAL STUDIO

| AREA      |                       |
|-----------|-----------------------|
| GROUND FL | 130.63                |
| GARAGE    | 54.93                 |
| VERANDAH  | 10.84                 |
| ALFRESCO  | 40.59                 |
| TOTAL     | 236.99 m <sup>2</sup> |
| PERIMETER | 50.60 m               |
| STUDIO    | 53.49                 |
| UPPER FL  | 131.58                |
| TOTAL     | 185.07 m <sup>2</sup> |
| PERIMETER | 49.88                 |
|           |                       |

## **FEATURES**

- · This show-stopping home is built to the Stannard Homes Vision Specification.
- · Grand entrance with void and striking feature staircase.
- · 4 bedrooms, 3 bathrooms, lounge, retreat and study areas are privately positioned on the second floor.
- · Open plan kitchen, family and dining area flows seamlessly into a spacious alfresco area.
- · Includes a luxurious self-contained studio apartment with private access over the garage