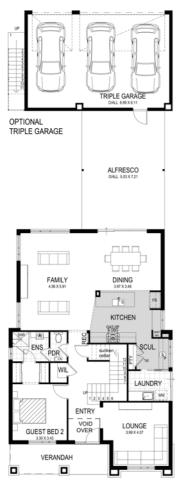

OPTIONAL STUDIO

| AREA      |                       |
|-----------|-----------------------|
| GROUND FL | 130.63                |
| GARAGE    | 54.93                 |
| VERANDAH  | 10.84                 |
| ALFRESCO  | 40.59                 |
| TOTAL     | 236.99 m <sup>2</sup> |
| PERIMETER | 50.60 m               |
| STUDIO    | 53.49                 |
| UPPER FL  | 131.58                |
| TOTAL     | 185.07 m <sup>2</sup> |
| PERIMETER | 49.88                 |
|           |                       |

## **FEATURES**

- · This show-stopping home is built to the Stannard Homes Vision Specification.
- · Grand entrance with void and striking feature staircase.
- · 4 bedrooms, 3 bathrooms, lounge, retreat and study areas are privately positioned on the second floor.
- · Open plan kitchen, family and dining area flows seamlessly into a spacious alfresco area.
- · Includes a luxurious self-contained studio apartment with private access over the garage