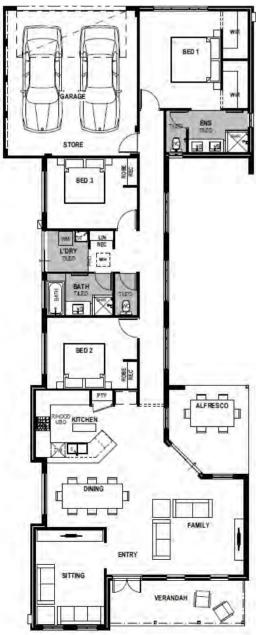

## **FEATURES**

- · Stunning 3 bedroom, 2 bathroom home with a coastal cottage elevation.
- · Master suite with separate en-suite and his and hers walk-in robes.
- · Gourmet kitchen with stone benchtops and 600mm European inspired stainless steel appliances.
- · Kitchen, family and dining connects seamlessly to your outdoor alfresco area.
- · WA owned and independent Builder with over 30 years in the industry