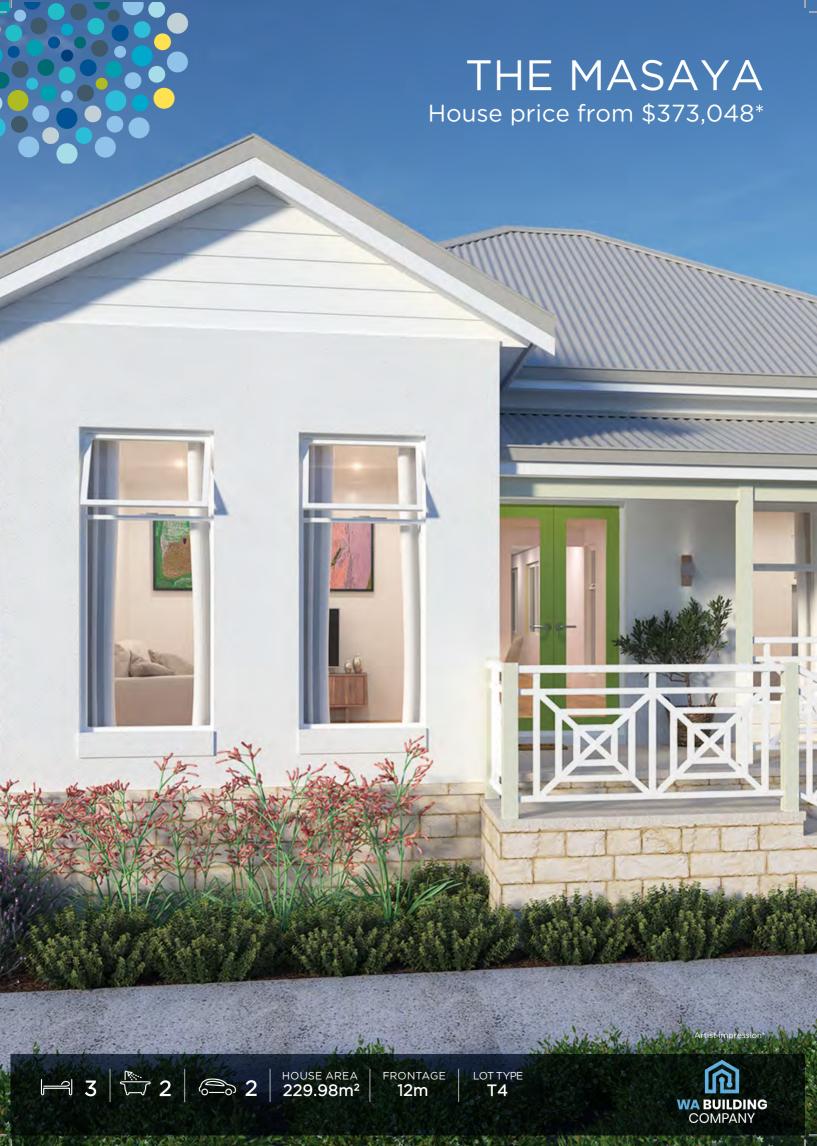

## THE MASAYA

## **FEATURES**

- · Stunning 3 bedroom, 2 bathroom home with a coastal cottage elevation.
- · Master suite with separate en-suite and his and hers walk-in robes.
- · Gourmet kitchen with stone benchtops and 600mm European inspired stainless steel appliances.
- · Kitchen, family and dining connects seamlessly to your outdoor alfresco area.
- · WA owned and independent Builder with over 30 years in the industry

House price from \$373,048\*