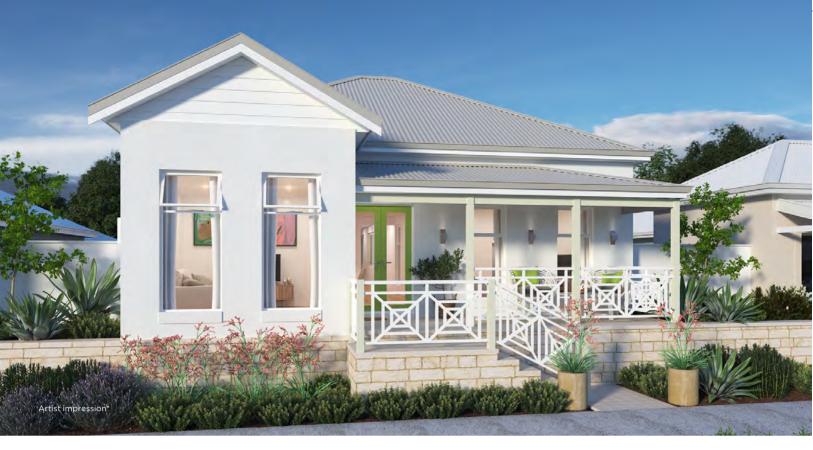

## THE MASAYA

## **FEATURES**

- · Stunning 3 bedroom, 2 bathroom home with a coastal cottage elevation.
- · Master suite with separate en-suite and his and hers walk-in robes.
- · Gourmet kitchen with stone benchtops and 600mm European inspired stainless steel appliances.
- · Kitchen, family and dining connects seamlessly to your outdoor alfresco area.
- · WA owned and independent Builder with over 30 years in the industry