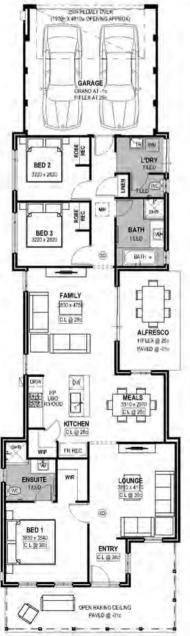

## **FEATURES**

- · This 3 bedroom, 2 bathroom home features an impressive gabled elevation with wrap around verandah.
- · Large master suite with separate en-suite and walk-in robe.
- · Gourmet kitchen with walk-in pantry, stone benchtops and 600mm European inspired stainless steel appliances.
- · The central alfresco caters to growing families and provides the perfect hub for combining indoor and outdoor entertaining.
- · WA owned and independent Builder with over 30 years in the industry.