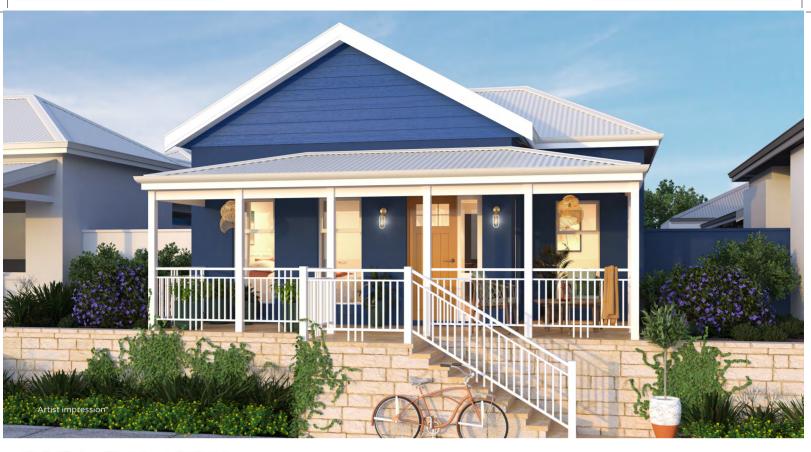

## THE PERIDOT

## **FEATURES**

- · This 3 bedroom, 2 bathroom home features an impressive gabled elevation with wrap around verandah.
- · Large master suite with separate en-suite and walk-in robe.
- · Gourmet kitchen with walk-in pantry, stone benchtops and 600mm European inspired stainless steel appliances.
- · The central alfresco caters to growing families and provides the perfect hub for combining indoor and outdoor entertaining.
- · WA owned and independent Builder with over 30 years in the industry.

House price from \$324,503\*