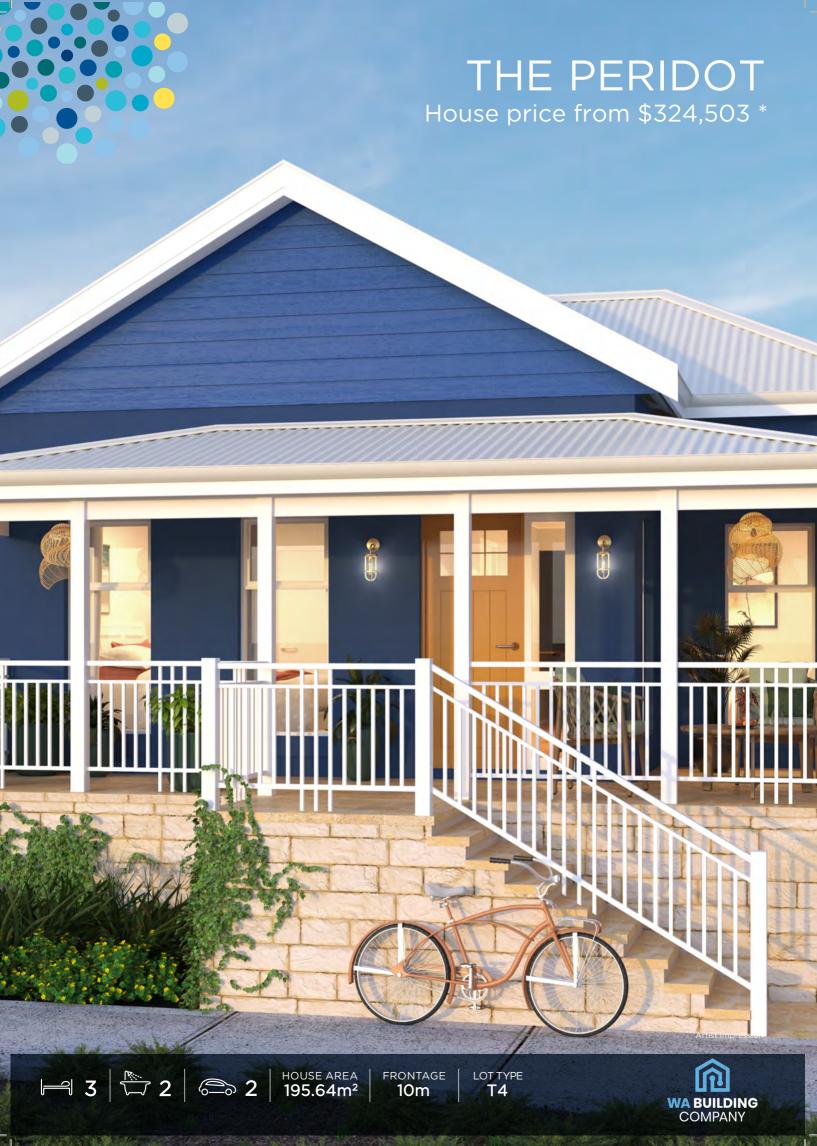

## THE PERIDOT

## **FEATURES**

- · This 3 bedroom, 2 bathroom home features an impressive gabled elevation with wrap around verandah.
- · Large master suite with separate en-suite and walk-in robe.
- · Gourmet kitchen with walk-in pantry, stone benchtops and 600mm European inspired stainless steel appliances.
- · The central alfresco caters to growing families and provides the perfect hub for combining indoor and outdoor entertaining.
- · WA owned and independent Builder with over 30 years in the industry.

House price from \$324,503\*